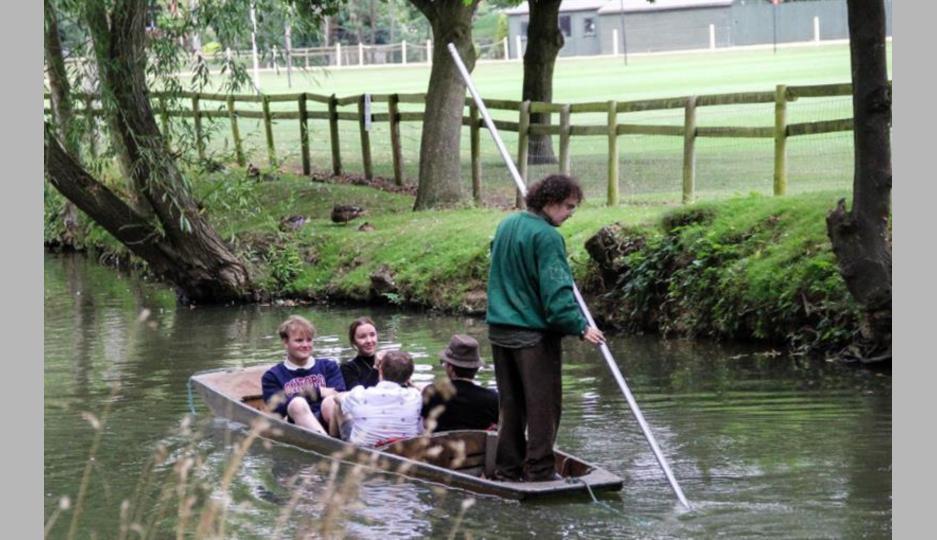

## Where Is Oxford? Short Answer: Northwest of London



























# The Studying

80% Study 20% Abroad

4 Books:

- Madison's Con. Notes
- Plain Honest Men
- Federalist Papers
- Anti Federalist Papers

Prep Classes

#### Our Main: Dr. Nicholas Cole

Senior Research Fellow and Academic Director over the Quill Project at Oxford









#### The Bodleian Library

I hereby undertake not to remove from the Library, or mark, deface, or injure in any way, any volume, document, or other object belonging to it or in its custody; not to bring into the Library or kindle therein any fire or flame, and not to smoke in the Library; and I promise to obey all rules of the Library.



### **Radcliffe Camera**







### SI BONV ES INTRES





#### SI NEQVAM NEQVAQ VAM



Secret Tunnel Under the Libraries



Used to Transport Books

# Gargoyle Vs Grotesque