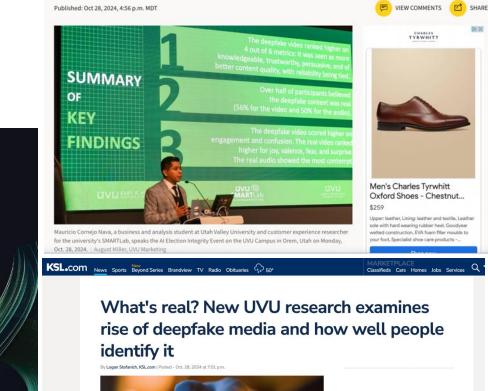

#### '21st century problem': Study reveals public struggles to distinguish between real and deepfake media

Al-generated content could realistically mimic identities with at least 50% accuracy, research team shares