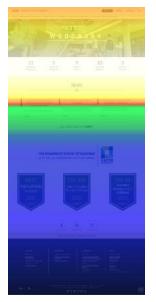

#### After 4/1

Total users New users 847 60 **†** 73.2% **\$ 93.5%** Engagement rate Views 96.43% 1,322 **↓** -1.4% **≜** 55.9% Conversions 1,322 **≜** 55.5%

| 1 | AWARENESS           | CONSIDERATION CONVERSIONS                                    |
|---|---------------------|--------------------------------------------------------------|
| 2 | UPPER CONSIDERATION | page_view<br>uvu_edu_academics                               |
| 3 |                     | uvu_edu_colleges_schools<br>uvu edu degrees                  |
| 4 | LOWER CONSIDERATION | form_submit                                                  |
| 5 |                     | DECISION CONVERSIONS<br>admissions apply now                 |
| 6 | DECISION            | homepage_hero_button_click                                   |
| 7 | LOYALTY             | uvu_edu_apply_main<br>uvu_edu_apply_small<br>banner-add-drop |

# WSB

### Before 4/1