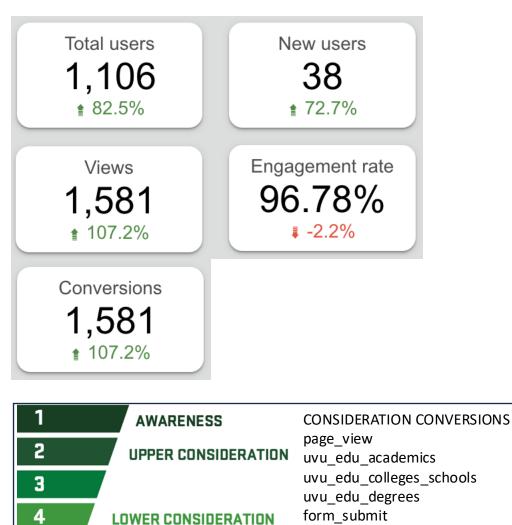

#### Before 4/1

CHPS

| After 4/1                                                                                                                                                                                                                                                                                                                                                                                                                                                                                                                                                                                                                                                                                                                                                                                                                                                                                                                                                                                                                                                                                                                                                                                                                                                                                                                                                                                                                                                                                                                                                                                                                                                                                                                                                                                                                                                                          |  |  |
|------------------------------------------------------------------------------------------------------------------------------------------------------------------------------------------------------------------------------------------------------------------------------------------------------------------------------------------------------------------------------------------------------------------------------------------------------------------------------------------------------------------------------------------------------------------------------------------------------------------------------------------------------------------------------------------------------------------------------------------------------------------------------------------------------------------------------------------------------------------------------------------------------------------------------------------------------------------------------------------------------------------------------------------------------------------------------------------------------------------------------------------------------------------------------------------------------------------------------------------------------------------------------------------------------------------------------------------------------------------------------------------------------------------------------------------------------------------------------------------------------------------------------------------------------------------------------------------------------------------------------------------------------------------------------------------------------------------------------------------------------------------------------------------------------------------------------------------------------------------------------------|--|--|
| COLLEGE OF HEALTH AND PUBLIC SERVICE                                                                                                                                                                                                                                                                                                                                                                                                                                                                                                                                                                                                                                                                                                                                                                                                                                                                                                                                                                                                                                                                                                                                                                                                                                                                                                                                                                                                                                                                                                                                                                                                                                                                                                                                                                                                                                               |  |  |
|                                                                                                                                                                                                                                                                                                                                                                                                                                                                                                                                                                                                                                                                                                                                                                                                                                                                                                                                                                                                                                                                                                                                                                                                                                                                                                                                                                                                                                                                                                                                                                                                                                                                                                                                                                                                                                                                                    |  |  |
|                                                                                                                                                                                                                                                                                                                                                                                                                                                                                                                                                                                                                                                                                                                                                                                                                                                                                                                                                                                                                                                                                                                                                                                                                                                                                                                                                                                                                                                                                                                                                                                                                                                                                                                                                                                                                                                                                    |  |  |
|                                                                                                                                                                                                                                                                                                                                                                                                                                                                                                                                                                                                                                                                                                                                                                                                                                                                                                                                                                                                                                                                                                                                                                                                                                                                                                                                                                                                                                                                                                                                                                                                                                                                                                                                                                                                                                                                                    |  |  |
| anna in Carlante Carl                                                                                                                                                                                                                                                                                                                                                                                                                                                                                                                                                                                                                                                                                                                                                                                                                                                                                                                                                                                                                                                                                                                                                                                                                                                                                                                                                                                                                                                                                                                                                                                                                                                                                                                                                                                                                                                              |  |  |
| S same A second 2 of Second                                                                                                                                                                                                                                                                                                                                                                                                                                                                                                                                                                                                                                                                                                                                                                                                                                                                                                                                                                                                                                                                                                                                                                                                                                                                                                                                                                                                                                                                                                                                                                                                                                                                                                                                                                                                                                                        |  |  |
| A second se |  |  |
|                                                                                                                                                                                                                                                                                                                                                                                                                                                                                                                                                                                                                                                                                                                                                                                                                                                                                                                                                                                                                                                                                                                                                                                                                                                                                                                                                                                                                                                                                                                                                                                                                                                                                                                                                                                                                                                                                    |  |  |
|                                                                                                                                                                                                                                                                                                                                                                                                                                                                                                                                                                                                                                                                                                                                                                                                                                                                                                                                                                                                                                                                                                                                                                                                                                                                                                                                                                                                                                                                                                                                                                                                                                                                                                                                                                                                                                                                                    |  |  |

DECISION

LOYALTY

uvu\_edu\_colleges\_schools uvu\_edu\_degrees form\_submit DECISION CONVERSIONS admissions\_apply\_now homepage\_hero\_button\_click uvu\_edu\_apply\_main uvu\_edu\_apply\_small banner-add-drop