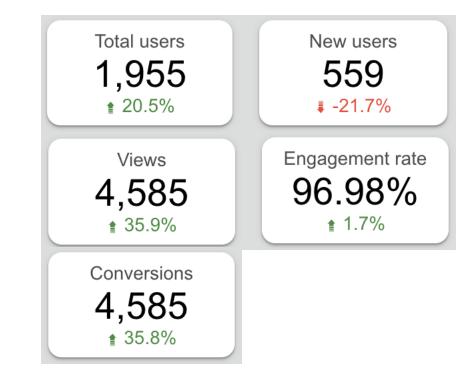

#### After 4/1

Total users New users 847 60 **†** 73.2% **\$ 93.5%** Engagement rate Views 96.43% 1,322 **↓** -1.4% **≜** 55.9% Conversions 1,322 **≜** 55.5%

| 1 | AWARENESS           | CONSIDERATION CONVERSIONS                                    |
|---|---------------------|--------------------------------------------------------------|
| 2 | UPPER CONSIDERATION | page_view<br>uvu_edu_academics                               |
| 3 |                     | uvu_edu_colleges_schools<br>uvu edu degrees                  |
| 4 | LOWER CONSIDERATION | form_submit                                                  |
| 5 |                     | DECISION CONVERSIONS<br>admissions apply now                 |
| 6 | DECISION            | homepage_hero_button_click                                   |
| 7 | LOYALTY             | uvu_edu_apply_main<br>uvu_edu_apply_small<br>banner-add-drop |