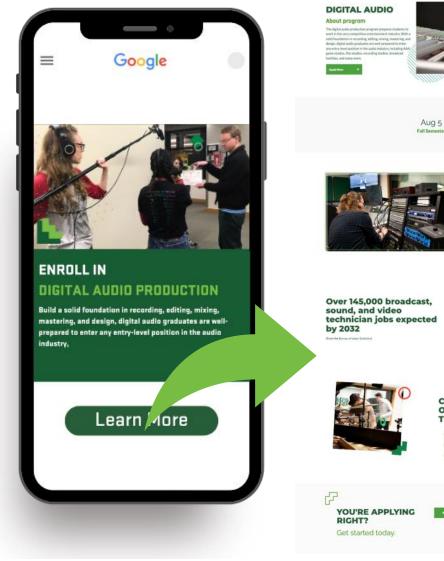

## DIGITAL AUDIO PROGRAM FALL ENROLLMENT DIGITAL AD CAMPAIGN

2023 – FALL 2024 Enrollment Increased 16%

From 125 New Students in 2023 to 145 New Students in 2024

BUDGET:\$6,758IMPRESSIONS:128,404CLICKS:54,075CTR:42.11%AVG CPC:\$0.12