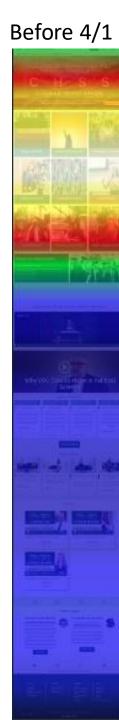

# CHSS

#### After 4/1

Total users New users 847 60 **†** 73.2% **\$ 93.5%** Engagement rate Views 96.43% 1,322 **↓** -1.4% **≜** 55.9% Conversions 1,322 **≜** 55.5%

| 1 | AWARENESS           | CONSIDERATION CONVERSIONS                                    |
|---|---------------------|--------------------------------------------------------------|
| 2 | UPPER CONSIDERATION | page_view<br>uvu_edu_academics                               |
| 3 |                     | uvu_edu_colleges_schools<br>uvu edu degrees                  |
| 4 | LOWER CONSIDERATION | form_submit                                                  |
| 5 |                     | DECISION CONVERSIONS<br>admissions apply now                 |
| 6 | DECISION            | homepage_hero_button_click                                   |
| 7 | LOYALTY             | uvu_edu_apply_main<br>uvu_edu_apply_small<br>banner-add-drop |