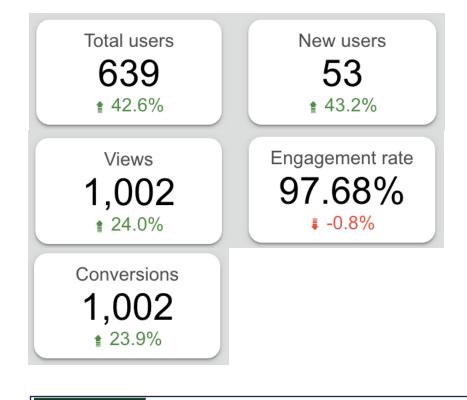

#### After 4/1

Total users New users 847 60 **†** 73.2% **\$ 93.5%** Engagement rate Views 96.43% 1,322 **↓** -1.4% **≜** 55.9% Conversions 1,322 **≜** 55.5%

| 1 | AWARENESS           | CONSIDERATION CONVERSIONS                                    |
|---|---------------------|--------------------------------------------------------------|
| 2 | UPPER CONSIDERATION | page_view<br>uvu_edu_academics                               |
| 3 |                     | uvu_edu_colleges_schools<br>uvu edu degrees                  |
| 4 | LOWER CONSIDERATION | form_submit                                                  |
| 5 |                     | DECISION CONVERSIONS<br>admissions apply now                 |
| 6 | DECISION            | homepage_hero_button_click                                   |
| 7 | LOYALTY             | uvu_edu_apply_main<br>uvu_edu_apply_small<br>banner-add-drop |