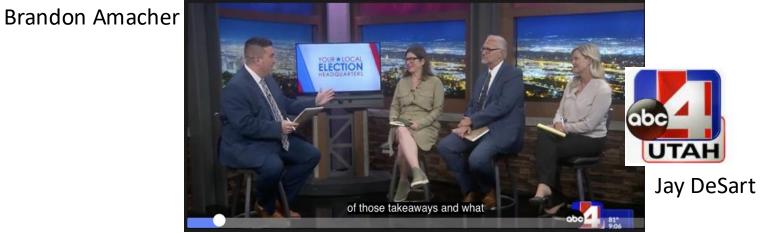

### UVU experts who have been interviewed

Stacy Hamm – PBS

Noah Meyers – KSL

Benjamin Cummings – KSL

President Tuminez – KSL Radio

Cary Wasden – KSL Radio

Baldomero Lago – Fox 13

Andrew Stone – abc4

Gov. Herbert – abc4

Scott Stratton – KUTV

Heath Ogden – Univision

Michelle Kearns

By Ashley Mowreader