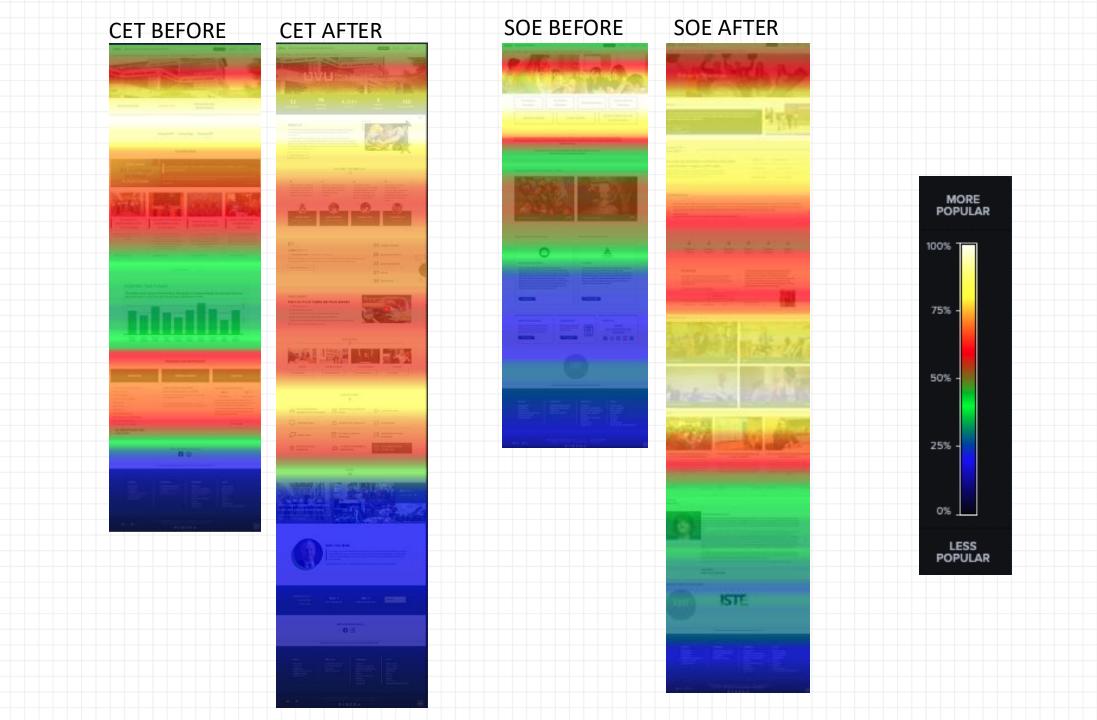

## DIGITAL EXCELLENCE UVU.EDU REVAMP RESULTS

BEFORE

60000

AFTER

#### After 4/1

Total users New users 847 60 **†** 73.2% **\$ 93.5%** Engagement rate Views 96.43% 1,322 **↓** -1.4% **≜** 55.9% Conversions 1,322 **≜** 55.5%

| 1 | AWARENESS           | CONSIDERATION CONVERSIONS                                    |
|---|---------------------|--------------------------------------------------------------|
| 2 | UPPER CONSIDERATION | page_view<br>uvu_edu_academics                               |
| 3 |                     | uvu_edu_colleges_schools<br>uvu edu degrees                  |
| 4 | LOWER CONSIDERATION | form_submit                                                  |
| 5 |                     | DECISION CONVERSIONS<br>admissions apply now                 |
| 6 | DECISION            | homepage_hero_button_click                                   |
| 7 | LOYALTY             | uvu_edu_apply_main<br>uvu_edu_apply_small<br>banner-add-drop |

# WSB

### Before 4/1

### After 4/1

MORE POPULAR

100% T

50%

0%

LESS POPULAR

| 1 | AWARENESS           | CONSIDERATION CONVERSIONS                                    |
|---|---------------------|--------------------------------------------------------------|
| 2 | UPPER CONSIDERATION | page_view<br>uvu_edu_academics                               |
| 3 |                     | uvu_edu_colleges_schools<br>uvu edu degrees                  |
| 4 | LOWER CONSIDERATION | form_submit                                                  |
| 5 |                     | DECISION CONVERSIONS                                         |
| 6 | DECISION            | admissions_apply_now<br>homepage hero button click           |
| 7 | LOYALTY             | uvu_edu_apply_main<br>uvu_edu_apply_small<br>banner-add-drop |

# COS

After 4/1

C LINE LINE

| 1          | AWARENESS           | CONSIDERATION CONVERSIONS                                    |
|------------|---------------------|--------------------------------------------------------------|
| 2          | UPPER CONSIDERATION | page_view<br>uvu_edu_academics                               |
| 3          |                     | uvu_edu_colleges_schools<br>uvu edu degrees                  |
| 4          | LOWER CONSIDERATION | form_submit                                                  |
| 5          |                     | DECISION CONVERSIONS                                         |
| 6          | DECISION            | admissions_apply_now<br>homepage_hero_button_click           |
| <b>7</b> I | .OYALTY             | uvu_edu_apply_main<br>uvu_edu_apply_small<br>banner-add-drop |

#### Before 4/1

CHPS

| After 4/1                                                                                                                                                                                                                                                                                                                                                                                                                                                                                                                                                                                                                                                                                                                                                                                                                                                                                                                                                                                                                                                                                                                                                                                                                                                                                                                                                                                                                                                                                                                                                                                                                                                                                                                                                                                                                                                                          |  |  |
|------------------------------------------------------------------------------------------------------------------------------------------------------------------------------------------------------------------------------------------------------------------------------------------------------------------------------------------------------------------------------------------------------------------------------------------------------------------------------------------------------------------------------------------------------------------------------------------------------------------------------------------------------------------------------------------------------------------------------------------------------------------------------------------------------------------------------------------------------------------------------------------------------------------------------------------------------------------------------------------------------------------------------------------------------------------------------------------------------------------------------------------------------------------------------------------------------------------------------------------------------------------------------------------------------------------------------------------------------------------------------------------------------------------------------------------------------------------------------------------------------------------------------------------------------------------------------------------------------------------------------------------------------------------------------------------------------------------------------------------------------------------------------------------------------------------------------------------------------------------------------------|--|--|
| COLLEGE OF HEALTH AND PUBLIC SERVICE                                                                                                                                                                                                                                                                                                                                                                                                                                                                                                                                                                                                                                                                                                                                                                                                                                                                                                                                                                                                                                                                                                                                                                                                                                                                                                                                                                                                                                                                                                                                                                                                                                                                                                                                                                                                                                               |  |  |
|                                                                                                                                                                                                                                                                                                                                                                                                                                                                                                                                                                                                                                                                                                                                                                                                                                                                                                                                                                                                                                                                                                                                                                                                                                                                                                                                                                                                                                                                                                                                                                                                                                                                                                                                                                                                                                                                                    |  |  |
|                                                                                                                                                                                                                                                                                                                                                                                                                                                                                                                                                                                                                                                                                                                                                                                                                                                                                                                                                                                                                                                                                                                                                                                                                                                                                                                                                                                                                                                                                                                                                                                                                                                                                                                                                                                                                                                                                    |  |  |
|                                                                                                                                                                                                                                                                                                                                                                                                                                                                                                                                                                                                                                                                                                                                                                                                                                                                                                                                                                                                                                                                                                                                                                                                                                                                                                                                                                                                                                                                                                                                                                                                                                                                                                                                                                                                                                                                                    |  |  |
| anna in Carlante Carl                                                                                                                                                                                                                                                                                                                                                                                                                                                                                                                                                                                                                                                                                                                                                                                                                                                                                                                                                                                                                                                                                                                                                                                                                                                                                                                                                                                                                                                                                                                                                                                                                                                                                                                                                                                                                                                              |  |  |
| S same A second 2 of Second                                                                                                                                                                                                                                                                                                                                                                                                                                                                                                                                                                                                                                                                                                                                                                                                                                                                                                                                                                                                                                                                                                                                                                                                                                                                                                                                                                                                                                                                                                                                                                                                                                                                                                                                                                                                                                                        |  |  |
| A second se |  |  |
|                                                                                                                                                                                                                                                                                                                                                                                                                                                                                                                                                                                                                                                                                                                                                                                                                                                                                                                                                                                                                                                                                                                                                                                                                                                                                                                                                                                                                                                                                                                                                                                                                                                                                                                                                                                                                                                                                    |  |  |
|                                                                                                                                                                                                                                                                                                                                                                                                                                                                                                                                                                                                                                                                                                                                                                                                                                                                                                                                                                                                                                                                                                                                                                                                                                                                                                                                                                                                                                                                                                                                                                                                                                                                                                                                                                                                                                                                                    |  |  |

MORE POPULAR

100%

75%

50%

25%

0%

LESS POPULAR

5