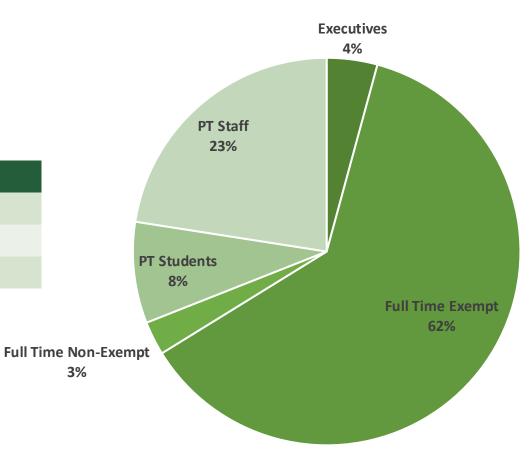

# **AREA SUPPORT**

| Academic Affairs                      | 25.6% |
|---------------------------------------|-------|
| University Marketing & Communications | 24.5% |
| Administration & Strategic Relations  | 24.4% |
| Student Affairs                       | 13.9% |
| Office of the President               | 4.8%  |
| Institutional Advancement             | 2.8%  |
| People & Culture                      | 2.1%  |
| Digital Transformation                | 0.8%  |
| Finance                               | 0.4%  |
| University Relations                  | 0.4%  |
| PACE                                  | 0.3%  |
| General Council                       | 0.2%  |