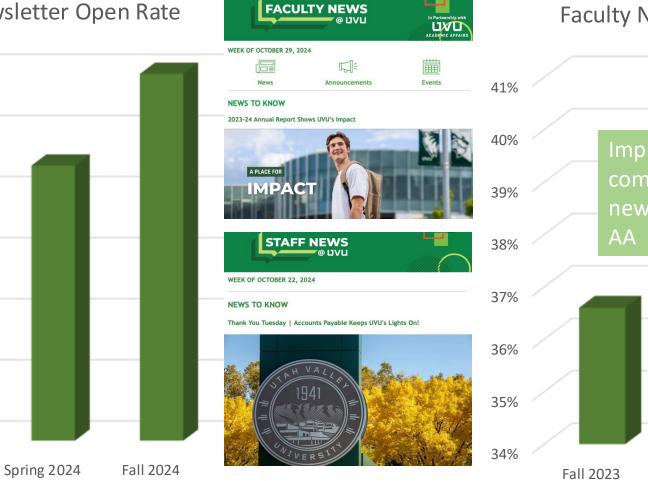

## INTERNAL COMMS PROGRESS WITH DIGITAL NEWSLETTERS

Staff Newsletter Open Rate

54%

52%

50%

48%

46%

44%

42%

Fall 2023

### Faculty Newsletter Open Rate