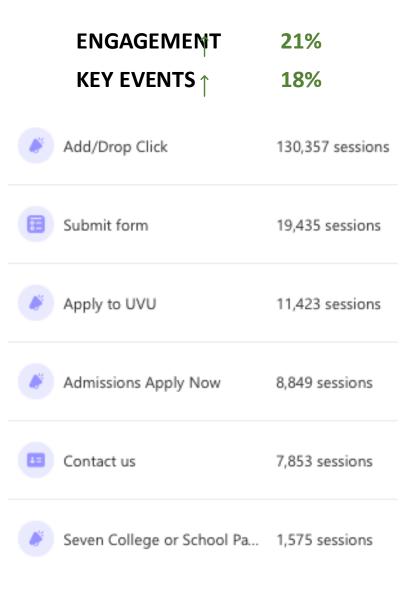

#### After 4/1

Total users New users 847 60 **†** 73.2% **\$ 93.5%** Engagement rate Views 96.43% 1,322 **↓** -1.4% **≜** 55.9% Conversions 1,322 **≜** 55.5%

| 1 | AWARENESS           | CONSIDERATION CONVERSIONS                                    |
|---|---------------------|--------------------------------------------------------------|
| 2 | UPPER CONSIDERATION | page_view<br>uvu_edu_academics                               |
| 3 |                     | uvu_edu_colleges_schools<br>uvu edu degrees                  |
| 4 | LOWER CONSIDERATION | form_submit                                                  |
| 5 |                     | DECISION CONVERSIONS<br>admissions apply now                 |
| 6 | DECISION            | homepage_hero_button_click                                   |
| 7 | LOYALTY             | uvu_edu_apply_main<br>uvu_edu_apply_small<br>banner-add-drop |