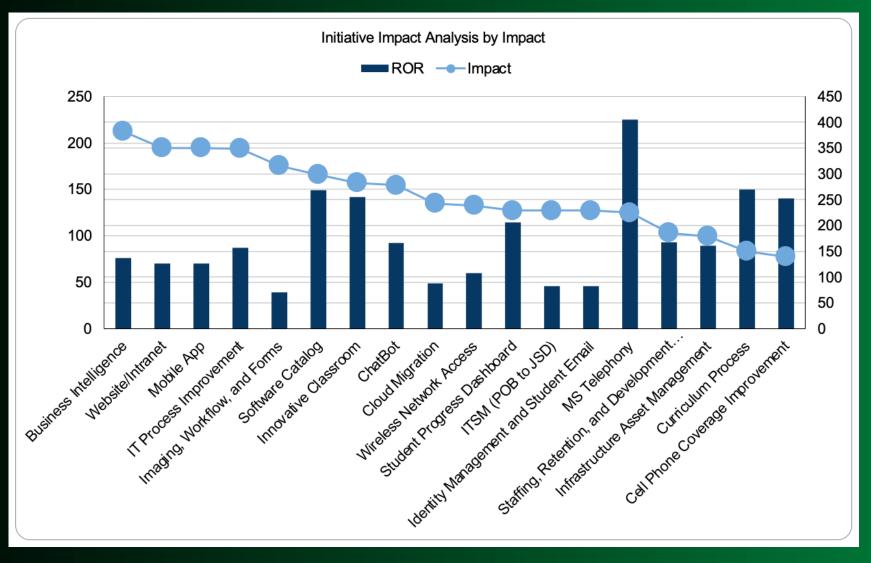

#### Initiatives

- Business Intelligence Team and Tools
- Improved Intranet and Website
- Mobile Application
- IT Process Improvement
- Imaging, Workflow, and Forms
- Software Catalog
- Innovative Classrooms
- Identity Management
- MS Telephony
- Product Portfolio Management Team