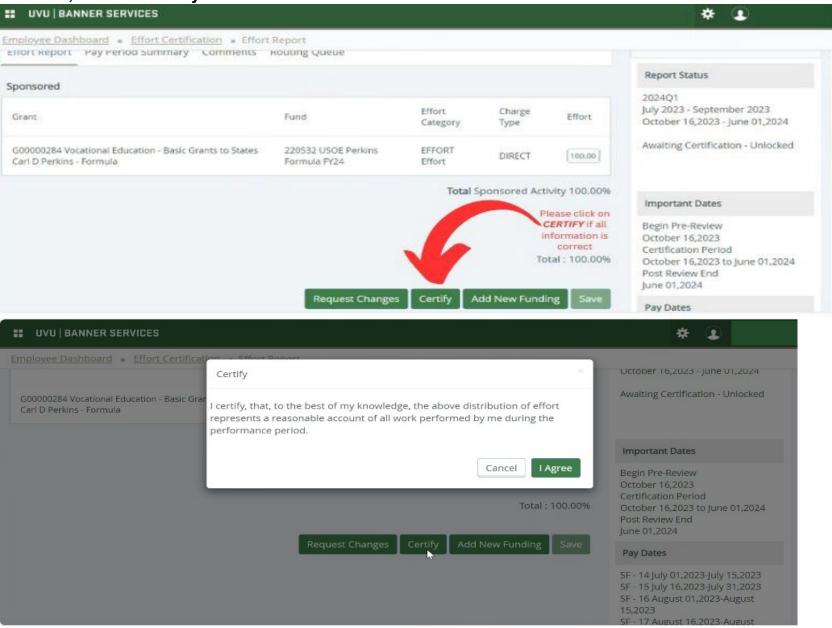

Review the effort report for accuracy.

## If correct, click on "Certify".

If correct, click on "I Agree".

Banner Self Service Time and Effort Reporting Manual Page 8 of 12

Once done, the certification will be complete.

| Employee Dashboard   Effort Certification   Effort                                  | Report Successful sub               |                          |                     | Certifie      | ed Successfully                                                            |
|-------------------------------------------------------------------------------------|-------------------------------------|--------------------------|---------------------|---------------|----------------------------------------------------------------------------|
|                                                                                     | certifica                           | tion <sub>Lategory</sub> | Type                | 2             | October 16,2025 - June 01,2024                                             |
| G00000284 Vocational Education - Basic Grants to States<br>Carl D Perkins - Formula | 220532 USOE Perkins<br>Formula FY24 | EFFORT<br>Effort         | DIRECT              | 100.00        | Certified - Unlocked                                                       |
|                                                                                     |                                     | vity 100.00%             | Important Dates     |               |                                                                            |
|                                                                                     |                                     |                          |                     |               | Begin Pre-Review<br>October 16,2023                                        |
|                                                                                     |                                     |                          |                     | tal : 100.00% | Certification Period                                                       |
|                                                                                     | Request Changes                     | Review A                 | To<br>dd New Fundii | _             | Certification Period<br>October 16,2023 to June 01,2024<br>Post Review End |