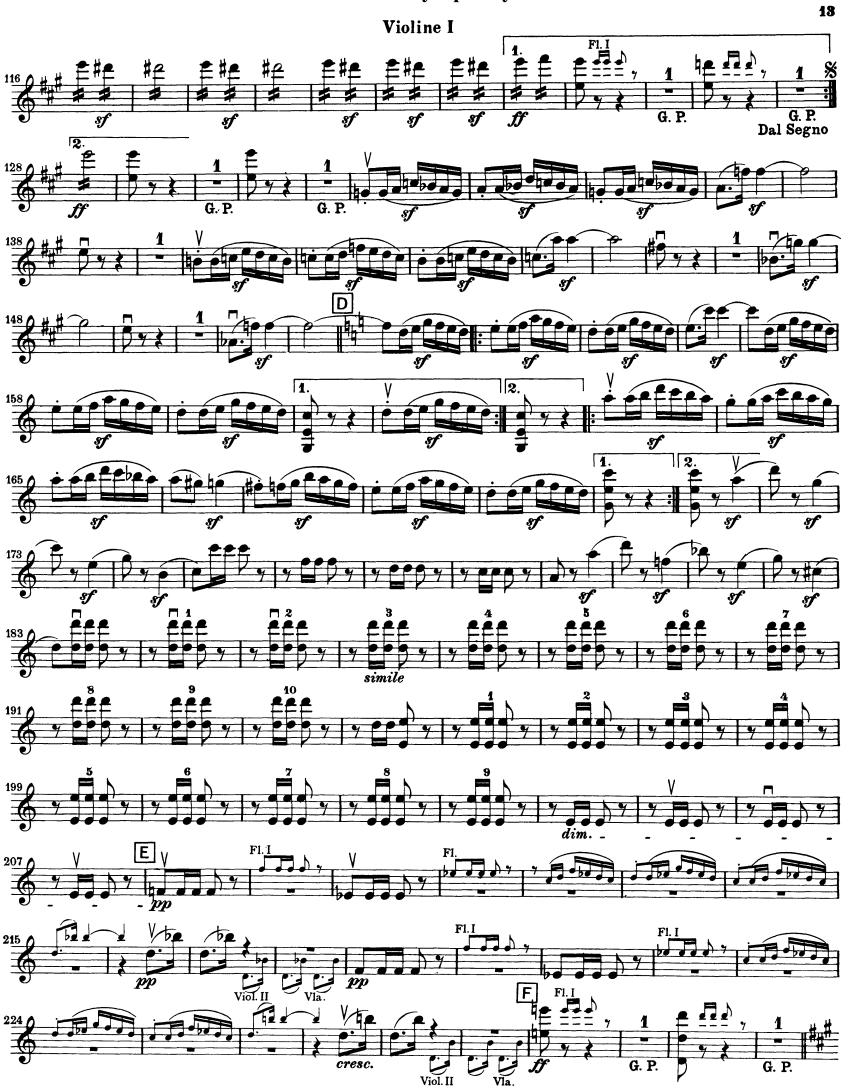

#### Auditions will be held on Tuesday, August 23 from 10 am – 1 pm Sign Up for Auditions

Rossini – La Gazza Ladra Overture

|                            | Excerpt 1:<br>Excerpt 2:<br>Excerpt 3:<br>Excerpt 4:<br>Excerpt 5: | Measu<br>Pick-up<br>Rehear | ng to measure 21<br>re 63 to Rehearsal C<br>o to measure 176 to measure 187<br>rsal E to Rehearsal F<br>re 446 to End |
|----------------------------|--------------------------------------------------------------------|----------------------------|-----------------------------------------------------------------------------------------------------------------------|
| Beethoven – Symphony No. 7 |                                                                    |                            |                                                                                                                       |
|                            | First Movement                                                     |                            |                                                                                                                       |
|                            | Excerpt 1:                                                         |                            | Pick-up to measure 84 to measure 116                                                                                  |
|                            | Second Mover                                                       |                            |                                                                                                                       |
|                            | Third Movement                                                     |                            | Rehearsal C to Rehearsal D                                                                                            |
|                            |                                                                    |                            |                                                                                                                       |
|                            | Excerpt 3:                                                         |                            | Opening to measure 25                                                                                                 |
|                            | Fourth Movement:                                                   |                            |                                                                                                                       |
|                            | Excerp                                                             | t 4:                       | Beginning to measure 22                                                                                               |
|                            | Excerp                                                             | t 5:                       | Measure 38 to measure 76                                                                                              |
|                            | Excerp                                                             | t 6:                       | Measure 382 to measure 416                                                                                            |
|                            |                                                                    |                            |                                                                                                                       |

# Beethoven — Symphony No. 7 Violine I

Violine I

12

14