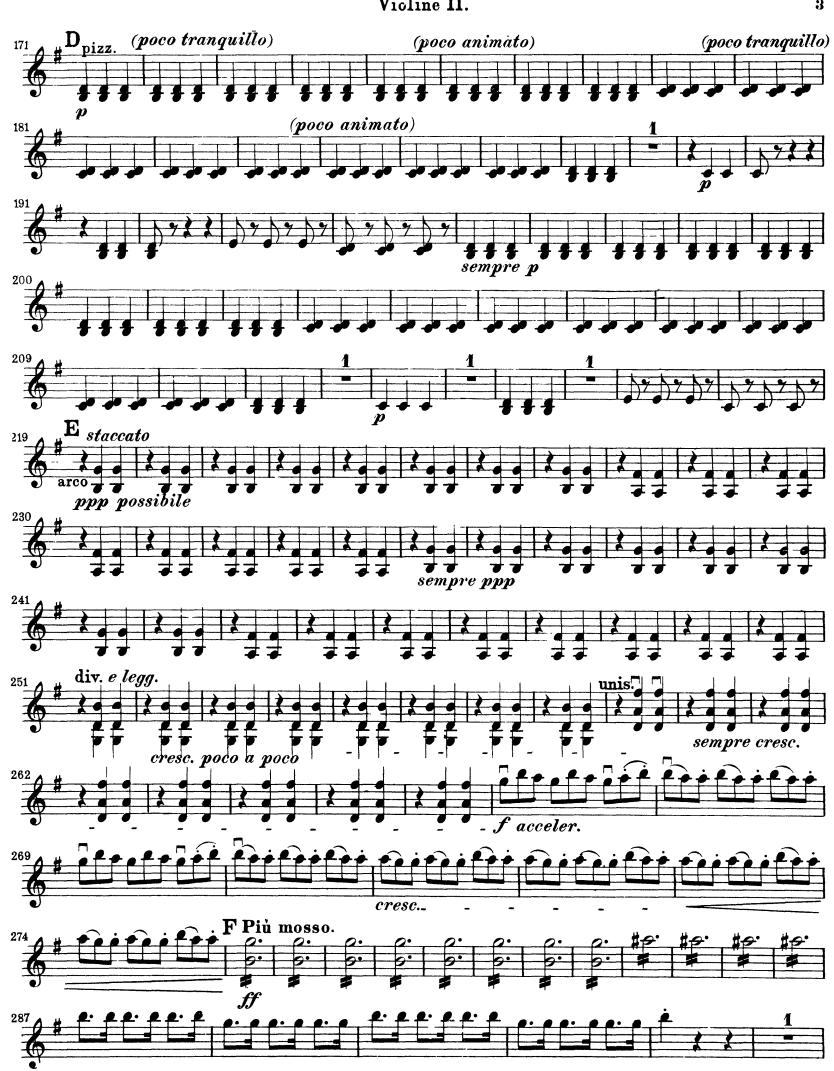

#### Auditions will be held on Tuesday, August 23 from 10 am – 1 pm Sign Up for Auditions

Rossini – La Gazza Ladra Overture

|                            | Excerpt 1:<br>Excerpt 2:<br>Excerpt 3:<br>Excerpt 4:<br>Excerpt 5: | Measu<br>Pick-up<br>Rehear | ng to measure 21<br>re 63 to Rehearsal C<br>o to measure 176 to measure 187<br>rsal E to Rehearsal F<br>re 446 to End |
|----------------------------|--------------------------------------------------------------------|----------------------------|-----------------------------------------------------------------------------------------------------------------------|
| Beethoven – Symphony No. 7 |                                                                    |                            |                                                                                                                       |
|                            | First Movement                                                     |                            |                                                                                                                       |
|                            | Excerpt 1:                                                         |                            | Pick-up to measure 84 to measure 116                                                                                  |
|                            | Second Mover                                                       |                            |                                                                                                                       |
|                            | Third Movement                                                     |                            | Rehearsal C to Rehearsal D                                                                                            |
|                            |                                                                    |                            |                                                                                                                       |
|                            | Excerpt 3:                                                         |                            | Opening to measure 25                                                                                                 |
|                            | Fourth Movement:                                                   |                            |                                                                                                                       |
|                            | Excerp                                                             | t 4:                       | Beginning to measure 22                                                                                               |
|                            | Excerp                                                             | t 5:                       | Measure 38 to measure 76                                                                                              |
|                            | Excerp                                                             | t 6:                       | Measure 382 to measure 416                                                                                            |
|                            |                                                                    |                            |                                                                                                                       |

### Gioacchino Rossini La Gazza Ladra Overture

#### Rossini — La Gazza Ladra Overture

4

## Gioacchino Rossini La Gazza Ladra Overture

Violine II.

Ludwig van Beethoven Symphony No. 7 in A Major, Op. 92

Violine I

4