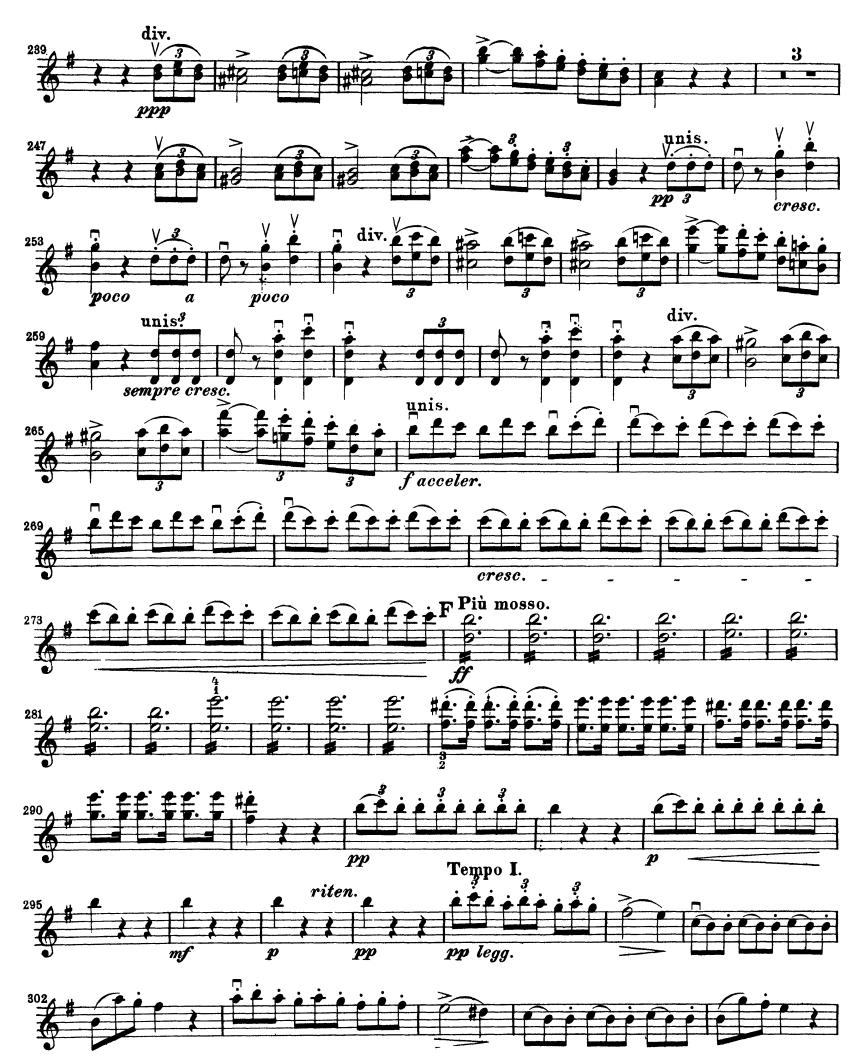

#### Auditions will be held on Tuesday, August 23 from 10 am – 1 pm Sign Up for Auditions

Rossini – La Gazza Ladra Overture

|                            | Excerpt 1:<br>Excerpt 2:<br>Excerpt 3:<br>Excerpt 4:<br>Excerpt 5: | Measu<br>Pick-up<br>Rehear | ng to measure 21<br>re 63 to Rehearsal C<br>o to measure 176 to measure 187<br>rsal E to Rehearsal F<br>re 446 to End |
|----------------------------|--------------------------------------------------------------------|----------------------------|-----------------------------------------------------------------------------------------------------------------------|
| Beethoven – Symphony No. 7 |                                                                    |                            |                                                                                                                       |
|                            | First Movement                                                     |                            |                                                                                                                       |
|                            | Excerpt 1:                                                         |                            | Pick-up to measure 84 to measure 116                                                                                  |
|                            | Second Mover                                                       |                            |                                                                                                                       |
|                            | Third Movement                                                     |                            | Rehearsal C to Rehearsal D                                                                                            |
|                            |                                                                    |                            |                                                                                                                       |
|                            | Excerpt 3:                                                         |                            | Opening to measure 25                                                                                                 |
|                            | Fourth Movement:                                                   |                            |                                                                                                                       |
|                            | Excerp                                                             | t 4:                       | Beginning to measure 22                                                                                               |
|                            | Excerp                                                             | t 5:                       | Measure 38 to measure 76                                                                                              |
|                            | Excerp                                                             | t 6:                       | Measure 382 to measure 416                                                                                            |
|                            |                                                                    |                            |                                                                                                                       |

### Gioacchino Rossini La Gazza Ladra Overture

#### Rossini — La Gazza Ladra Overture

4

## Gioacchino Rossini La Gazza Ladra Overture

Violine II.

Ludwig van Beethoven Symphony No. 7 in A Major, Op. 92

Violine I

4