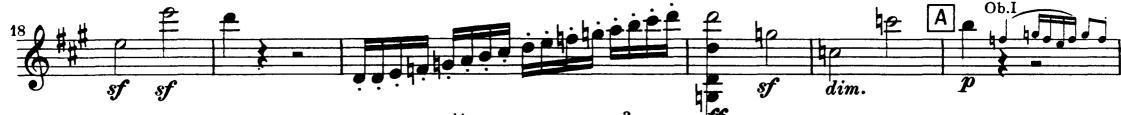

#### Auditions will be held on Tuesday, August 23 from 10 am – 1 pm Sign Up for Auditions

Rossini – La Gazza Ladra Overture

|                            | Excerpt 1:<br>Excerpt 2:<br>Excerpt 3:<br>Excerpt 4:<br>Excerpt 5: | Measu<br>Pick-up<br>Rehear | ng to measure 21<br>re 63 to Rehearsal C<br>o to measure 176 to measure 187<br>rsal E to Rehearsal F<br>re 446 to End |
|----------------------------|--------------------------------------------------------------------|----------------------------|-----------------------------------------------------------------------------------------------------------------------|
| Beethoven – Symphony No. 7 |                                                                    |                            |                                                                                                                       |
|                            | First Movement                                                     |                            |                                                                                                                       |
|                            | Excerpt 1:                                                         |                            | Pick-up to measure 84 to measure 116                                                                                  |
|                            | Second Mover                                                       |                            |                                                                                                                       |
|                            | Third Movement                                                     |                            | Rehearsal C to Rehearsal D                                                                                            |
|                            |                                                                    |                            |                                                                                                                       |
|                            | Excerpt 3:                                                         |                            | Opening to measure 25                                                                                                 |
|                            | Fourth Movement:                                                   |                            |                                                                                                                       |
|                            | Excerp                                                             | t 4:                       | Beginning to measure 22                                                                                               |
|                            | Excerp                                                             | t 5:                       | Measure 38 to measure 76                                                                                              |
|                            | Excerp                                                             | t 6:                       | Measure 382 to measure 416                                                                                            |
|                            |                                                                    |                            |                                                                                                                       |

# Beethoven — Symphony No. 7 Violine I

Violine I

12

14