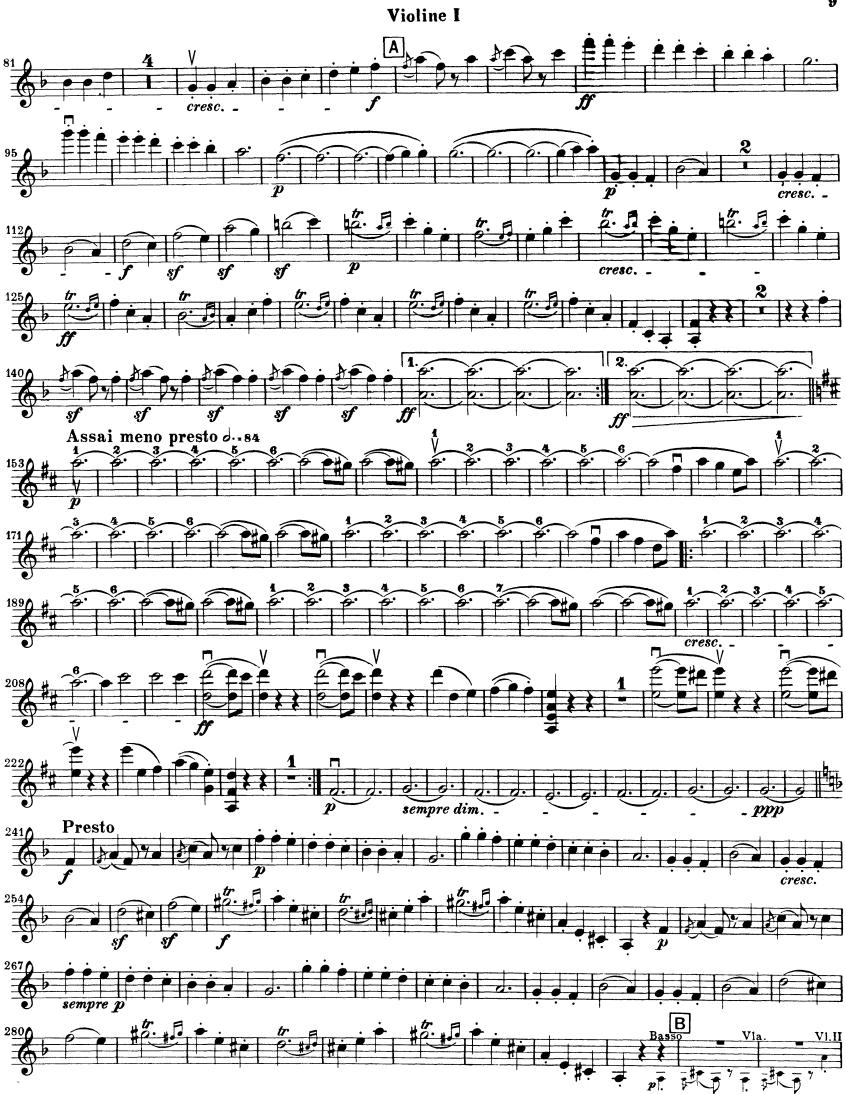

#### Auditions will be held on Tuesday, August 23 from 10 am – 1 pm Sign Up for Auditions

Rossini – La Gazza Ladra Overture

|                            | Excerpt 1:<br>Excerpt 2:<br>Excerpt 3:<br>Excerpt 4:<br>Excerpt 5: | Measu<br>Pick-up<br>Rehear | ng to measure 21<br>re 63 to Rehearsal C<br>o to measure 176 to measure 187<br>rsal E to Rehearsal F<br>re 446 to End |
|----------------------------|--------------------------------------------------------------------|----------------------------|-----------------------------------------------------------------------------------------------------------------------|
| Beethoven – Symphony No. 7 |                                                                    |                            |                                                                                                                       |
|                            | First Movement                                                     |                            |                                                                                                                       |
|                            | Excerpt 1:                                                         |                            | Pick-up to measure 84 to measure 116                                                                                  |
|                            | Second Mover                                                       |                            |                                                                                                                       |
|                            | Third Movement                                                     |                            | Rehearsal C to Rehearsal D                                                                                            |
|                            |                                                                    |                            |                                                                                                                       |
|                            | Excerpt 3:                                                         |                            | Opening to measure 25                                                                                                 |
|                            | Fourth Movement:                                                   |                            |                                                                                                                       |
|                            | Excerp                                                             | t 4:                       | Beginning to measure 22                                                                                               |
|                            | Excerp                                                             | t 5:                       | Measure 38 to measure 76                                                                                              |
|                            | Excerp                                                             | t 6:                       | Measure 382 to measure 416                                                                                            |
|                            |                                                                    |                            |                                                                                                                       |

# Beethoven — Symphony No. 7 Violine I

Violine I

12

14