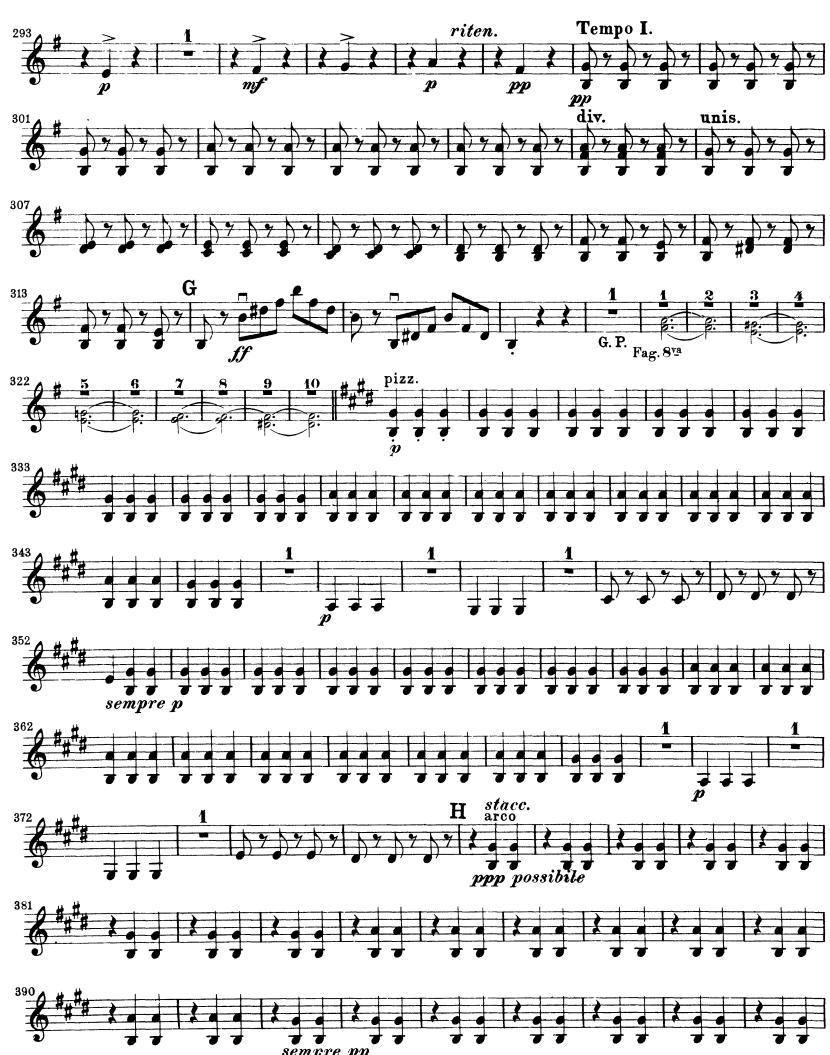

#### Auditions will be held on Tuesday, August 23 from 10 am – 1 pm Sign Up for Auditions

Rossini – La Gazza Ladra Overture

|                            | Excerpt 1:<br>Excerpt 2:<br>Excerpt 3:<br>Excerpt 4:<br>Excerpt 5: | Measu<br>Pick-up<br>Rehear | ng to measure 21<br>re 63 to Rehearsal C<br>o to measure 176 to measure 187<br>rsal E to Rehearsal F<br>re 446 to End |
|----------------------------|--------------------------------------------------------------------|----------------------------|-----------------------------------------------------------------------------------------------------------------------|
| Beethoven – Symphony No. 7 |                                                                    |                            |                                                                                                                       |
|                            | First Movement                                                     |                            |                                                                                                                       |
|                            | Excerpt 1:                                                         |                            | Pick-up to measure 84 to measure 116                                                                                  |
|                            | Second Mover                                                       |                            |                                                                                                                       |
|                            | Third Movement                                                     |                            | Rehearsal C to Rehearsal D                                                                                            |
|                            |                                                                    |                            |                                                                                                                       |
|                            | Excerpt 3:                                                         |                            | Opening to measure 25                                                                                                 |
|                            | Fourth Movement:                                                   |                            |                                                                                                                       |
|                            | Excerp                                                             | t 4:                       | Beginning to measure 22                                                                                               |
|                            | Excerp                                                             | t 5:                       | Measure 38 to measure 76                                                                                              |
|                            | Excerp                                                             | t 6:                       | Measure 382 to measure 416                                                                                            |
|                            |                                                                    |                            |                                                                                                                       |

### Gioacchino Rossini La Gazza Ladra Overture

#### Rossini — La Gazza Ladra Overture

4

## Gioacchino Rossini La Gazza Ladra Overture

Violine II.

Ludwig van Beethoven Symphony No. 7 in A Major, Op. 92

Violine I

4