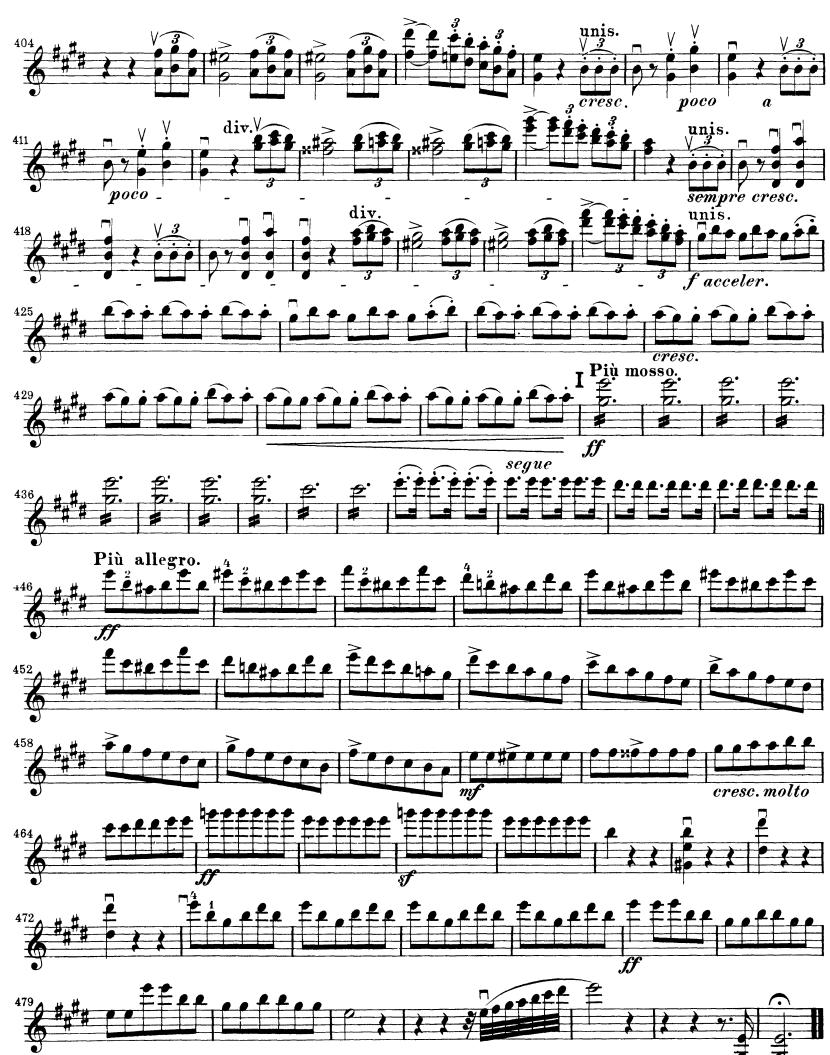

#### Auditions will be held on Tuesday, August 23 from 10 am – 1 pm Sign Up for Auditions

Rossini – La Gazza Ladra Overture

|                            | Excerpt 1:<br>Excerpt 2:<br>Excerpt 3:<br>Excerpt 4:<br>Excerpt 5: | Measu<br>Pick-up<br>Rehear | ng to measure 21<br>re 63 to Rehearsal C<br>o to measure 176 to measure 187<br>rsal E to Rehearsal F<br>re 446 to End |
|----------------------------|--------------------------------------------------------------------|----------------------------|-----------------------------------------------------------------------------------------------------------------------|
| Beethoven – Symphony No. 7 |                                                                    |                            |                                                                                                                       |
|                            | First Movement                                                     |                            |                                                                                                                       |
|                            | Excerpt 1:                                                         |                            | Pick-up to measure 84 to measure 116                                                                                  |
|                            | Second Mover                                                       |                            |                                                                                                                       |
|                            | Third Movement                                                     |                            | Rehearsal C to Rehearsal D                                                                                            |
|                            |                                                                    |                            |                                                                                                                       |
|                            | Excerpt 3:                                                         |                            | Opening to measure 25                                                                                                 |
|                            | Fourth Movement:                                                   |                            |                                                                                                                       |
|                            | Excerp                                                             | t 4:                       | Beginning to measure 22                                                                                               |
|                            | Excerp                                                             | t 5:                       | Measure 38 to measure 76                                                                                              |
|                            | Excerp                                                             | t 6:                       | Measure 382 to measure 416                                                                                            |
|                            |                                                                    |                            |                                                                                                                       |

### Gioacchino Rossini La Gazza Ladra Overture

#### Rossini — La Gazza Ladra Overture

4

## Gioacchino Rossini La Gazza Ladra Overture

Violine II.

Ludwig van Beethoven Symphony No. 7 in A Major, Op. 92

Violine I

4