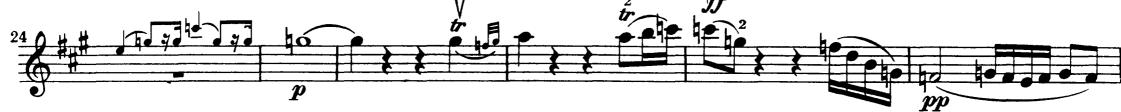

#### Auditions will be held on Tuesday, August 23 from 10 am – 1 pm Sign Up for Auditions

Rossini – La Gazza Ladra Overture

|                            | Excerpt 1:<br>Excerpt 2:<br>Excerpt 3:<br>Excerpt 4:<br>Excerpt 5: | Measu<br>Pick-up<br>Rehear | ng to measure 21<br>re 63 to Rehearsal C<br>o to measure 176 to measure 187<br>rsal E to Rehearsal F<br>re 446 to End |
|----------------------------|--------------------------------------------------------------------|----------------------------|-----------------------------------------------------------------------------------------------------------------------|
| Beethoven – Symphony No. 7 |                                                                    |                            |                                                                                                                       |
|                            | First Movement                                                     |                            |                                                                                                                       |
|                            | Excerpt 1:                                                         |                            | Pick-up to measure 84 to measure 116                                                                                  |
|                            | Second Mover                                                       |                            |                                                                                                                       |
|                            | Third Movement                                                     |                            | Rehearsal C to Rehearsal D                                                                                            |
|                            |                                                                    |                            |                                                                                                                       |
|                            | Excerpt 3:                                                         |                            | Opening to measure 25                                                                                                 |
|                            | Fourth Movement:                                                   |                            |                                                                                                                       |
|                            | Excerp                                                             | t 4:                       | Beginning to measure 22                                                                                               |
|                            | Excerp                                                             | t 5:                       | Measure 38 to measure 76                                                                                              |
|                            | Excerp                                                             | t 6:                       | Measure 382 to measure 416                                                                                            |
|                            |                                                                    |                            |                                                                                                                       |

# Beethoven — Symphony No. 7 Violine I

Violine I

12

14