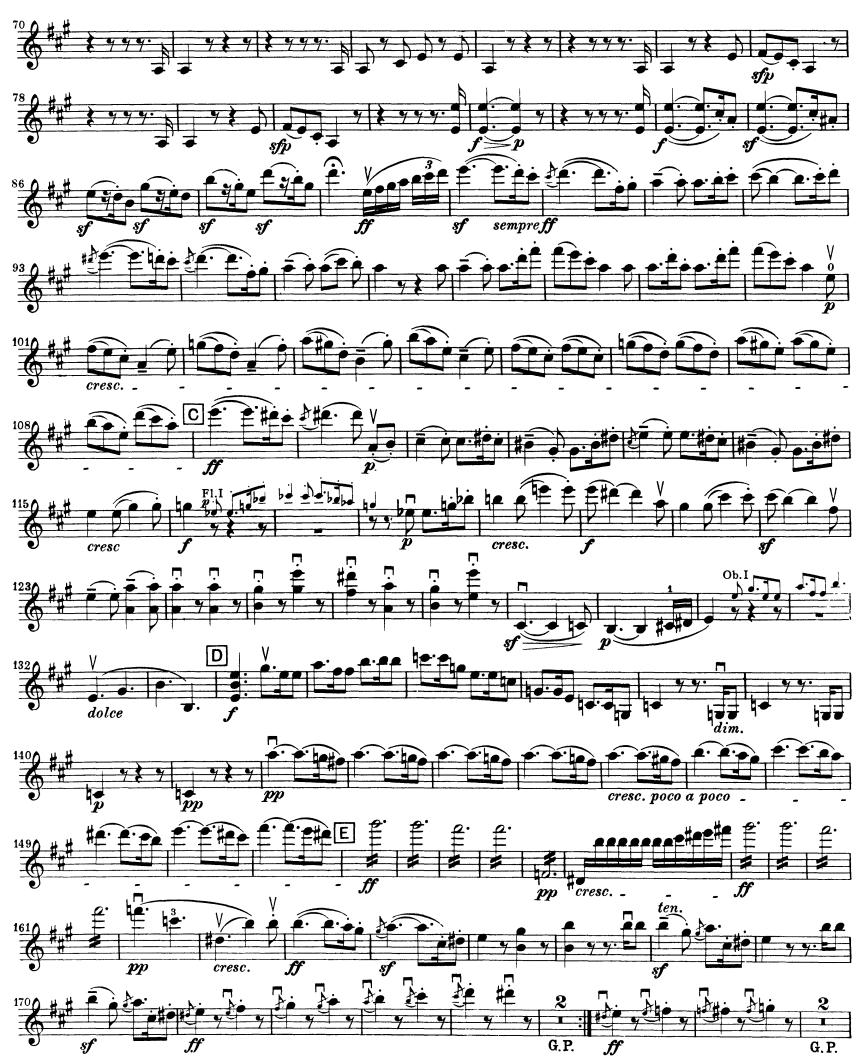

#### Auditions will be held on Tuesday, August 23 from 10 am – 1 pm Sign Up for Auditions

Rossini – La Gazza Ladra Overture

|                            | Excerpt 1:<br>Excerpt 2:<br>Excerpt 3:<br>Excerpt 4:<br>Excerpt 5: | Measu<br>Pick-up<br>Rehear | ng to measure 21<br>re 63 to Rehearsal C<br>o to measure 176 to measure 187<br>rsal E to Rehearsal F<br>re 446 to End |
|----------------------------|--------------------------------------------------------------------|----------------------------|-----------------------------------------------------------------------------------------------------------------------|
| Beethoven – Symphony No. 7 |                                                                    |                            |                                                                                                                       |
|                            | First Movement                                                     |                            |                                                                                                                       |
|                            | Excerpt 1:                                                         |                            | Pick-up to measure 84 to measure 116                                                                                  |
|                            | Second Mover                                                       |                            |                                                                                                                       |
|                            | Third Movement                                                     |                            | Rehearsal C to Rehearsal D                                                                                            |
|                            |                                                                    |                            |                                                                                                                       |
|                            | Excerpt 3:                                                         |                            | Opening to measure 25                                                                                                 |
|                            | Fourth Movement:                                                   |                            |                                                                                                                       |
|                            | Excerp                                                             | t 4:                       | Beginning to measure 22                                                                                               |
|                            | Excerp                                                             | t 5:                       | Measure 38 to measure 76                                                                                              |
|                            | Excerp                                                             | t 6:                       | Measure 382 to measure 416                                                                                            |
|                            |                                                                    |                            |                                                                                                                       |

# Beethoven — Symphony No. 7 Violine I

Violine I

12

14