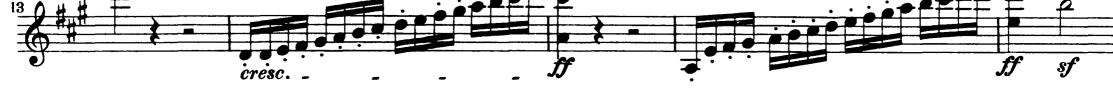

#### Auditions will be held on Tuesday, August 23 from 10 am – 1 pm Sign Up for Auditions

Rossini – La Gazza Ladra Overture

|                            | Excerpt 1:<br>Excerpt 2:<br>Excerpt 3:<br>Excerpt 4:<br>Excerpt 5: | Measu<br>Pick-up<br>Rehear | ng to measure 21<br>re 63 to Rehearsal C<br>o to measure 176 to measure 187<br>rsal E to Rehearsal F<br>re 446 to End |
|----------------------------|--------------------------------------------------------------------|----------------------------|-----------------------------------------------------------------------------------------------------------------------|
| Beethoven – Symphony No. 7 |                                                                    |                            |                                                                                                                       |
|                            | First Movement                                                     |                            |                                                                                                                       |
|                            | Excerpt 1:                                                         |                            | Pick-up to measure 84 to measure 116                                                                                  |
|                            | Second Mover                                                       |                            |                                                                                                                       |
|                            | Third Movement                                                     |                            | Rehearsal C to Rehearsal D                                                                                            |
|                            |                                                                    |                            |                                                                                                                       |
|                            | Excerpt 3:                                                         |                            | Opening to measure 25                                                                                                 |
|                            | Fourth Movement:                                                   |                            |                                                                                                                       |
|                            | Excerp                                                             | t 4:                       | Beginning to measure 22                                                                                               |
|                            | Excerp                                                             | t 5:                       | Measure 38 to measure 76                                                                                              |
|                            | Excerp                                                             | t 6:                       | Measure 382 to measure 416                                                                                            |
|                            |                                                                    |                            |                                                                                                                       |

# Beethoven — Symphony No. 7 Violine I

Violine I

12

14