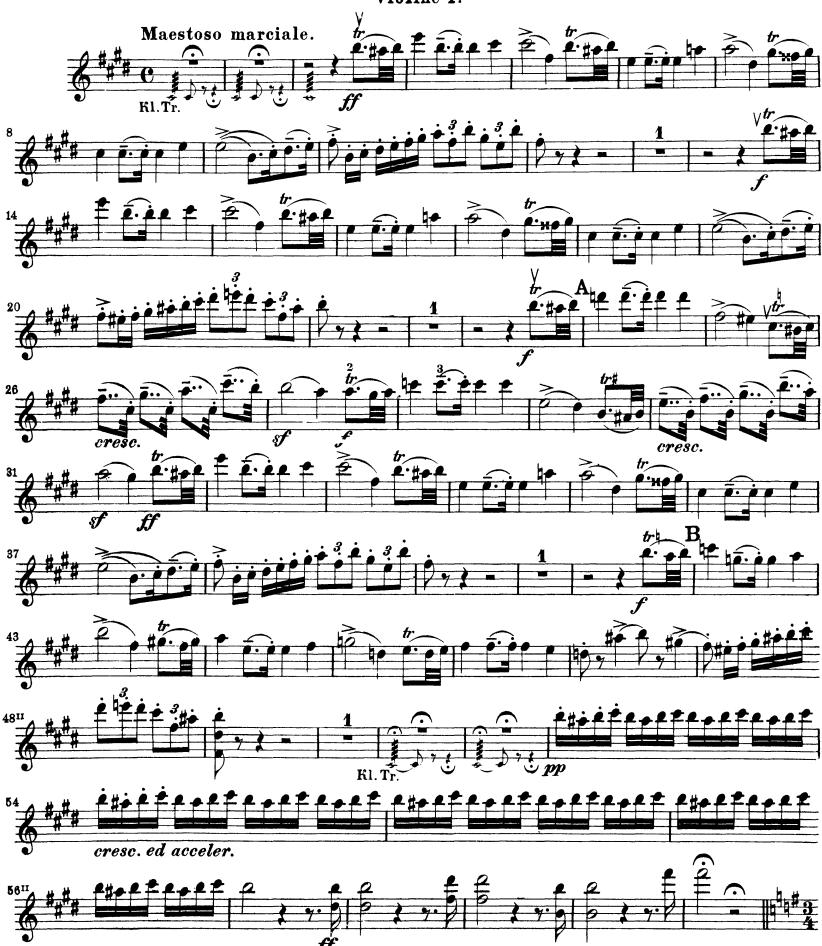

#### Auditions will be held on Tuesday, August 23 from 10 am – 1 pm Sign Up for Auditions

Rossini – La Gazza Ladra Overture

|                            | Excerpt 1:<br>Excerpt 2:<br>Excerpt 3:<br>Excerpt 4:<br>Excerpt 5: | Measu<br>Pick-up<br>Rehear | ng to measure 21<br>re 63 to Rehearsal C<br>o to measure 176 to measure 187<br>rsal E to Rehearsal F<br>re 446 to End |
|----------------------------|--------------------------------------------------------------------|----------------------------|-----------------------------------------------------------------------------------------------------------------------|
| Beethoven – Symphony No. 7 |                                                                    |                            |                                                                                                                       |
|                            | First Movement                                                     |                            |                                                                                                                       |
|                            | Excerpt 1:                                                         |                            | Pick-up to measure 84 to measure 116                                                                                  |
|                            | Second Mover                                                       |                            |                                                                                                                       |
|                            | Third Movement                                                     |                            | Rehearsal C to Rehearsal D                                                                                            |
|                            |                                                                    |                            |                                                                                                                       |
|                            | Excerpt 3:                                                         |                            | Opening to measure 25                                                                                                 |
|                            | Fourth Movement:                                                   |                            |                                                                                                                       |
|                            | Excerp                                                             | t 4:                       | Beginning to measure 22                                                                                               |
|                            | Excerp                                                             | t 5:                       | Measure 38 to measure 76                                                                                              |
|                            | Excerp                                                             | t 6:                       | Measure 382 to measure 416                                                                                            |
|                            |                                                                    |                            |                                                                                                                       |

### Gioacchino Rossini La Gazza Ladra Overture

#### Rossini — La Gazza Ladra Overture

4

## Gioacchino Rossini La Gazza Ladra Overture

Violine II.

Ludwig van Beethoven Symphony No. 7 in A Major, Op. 92

Violine I

4