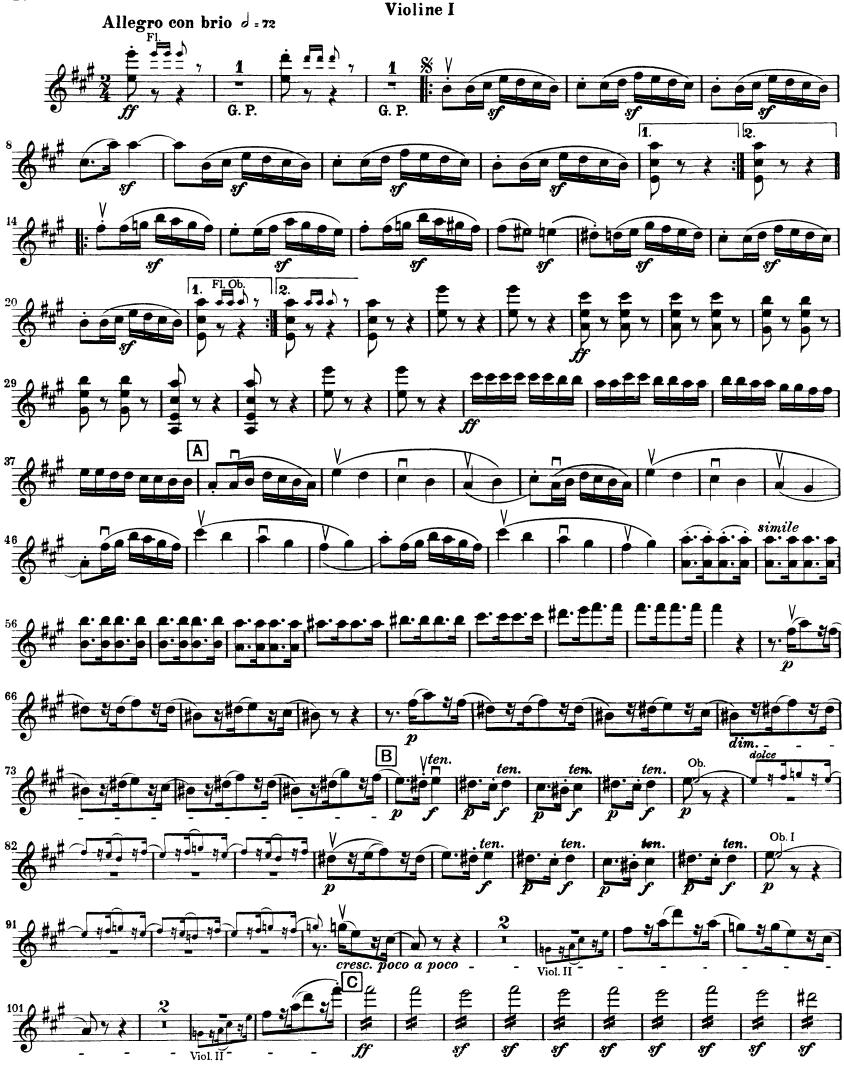

#### Auditions will be held on Tuesday, August 23 from 10 am – 1 pm Sign Up for Auditions

Rossini – La Gazza Ladra Overture

|                            | Excerpt 1:<br>Excerpt 2:<br>Excerpt 3:<br>Excerpt 4:<br>Excerpt 5: | Measu<br>Pick-up<br>Rehear | ng to measure 21<br>re 63 to Rehearsal C<br>o to measure 176 to measure 187<br>rsal E to Rehearsal F<br>re 446 to End |
|----------------------------|--------------------------------------------------------------------|----------------------------|-----------------------------------------------------------------------------------------------------------------------|
| Beethoven – Symphony No. 7 |                                                                    |                            |                                                                                                                       |
|                            | First Movement                                                     |                            |                                                                                                                       |
|                            | Excerpt 1:                                                         |                            | Pick-up to measure 84 to measure 116                                                                                  |
|                            | Second Mover                                                       |                            |                                                                                                                       |
|                            | Third Movement                                                     |                            | Rehearsal C to Rehearsal D                                                                                            |
|                            |                                                                    |                            |                                                                                                                       |
|                            | Excerpt 3:                                                         |                            | Opening to measure 25                                                                                                 |
|                            | Fourth Movement:                                                   |                            |                                                                                                                       |
|                            | Excerp                                                             | t 4:                       | Beginning to measure 22                                                                                               |
|                            | Excerp                                                             | t 5:                       | Measure 38 to measure 76                                                                                              |
|                            | Excerp                                                             | t 6:                       | Measure 382 to measure 416                                                                                            |
|                            |                                                                    |                            |                                                                                                                       |

## Gioacchino Rossini La Gazza Ladra Overture

Violine II.

Ludwig van Beethoven Symphony No. 7 in A Major, Op. 92

Violine I

4

# Beethoven — Symphony No. 7 Violine I

Violine I

12

14