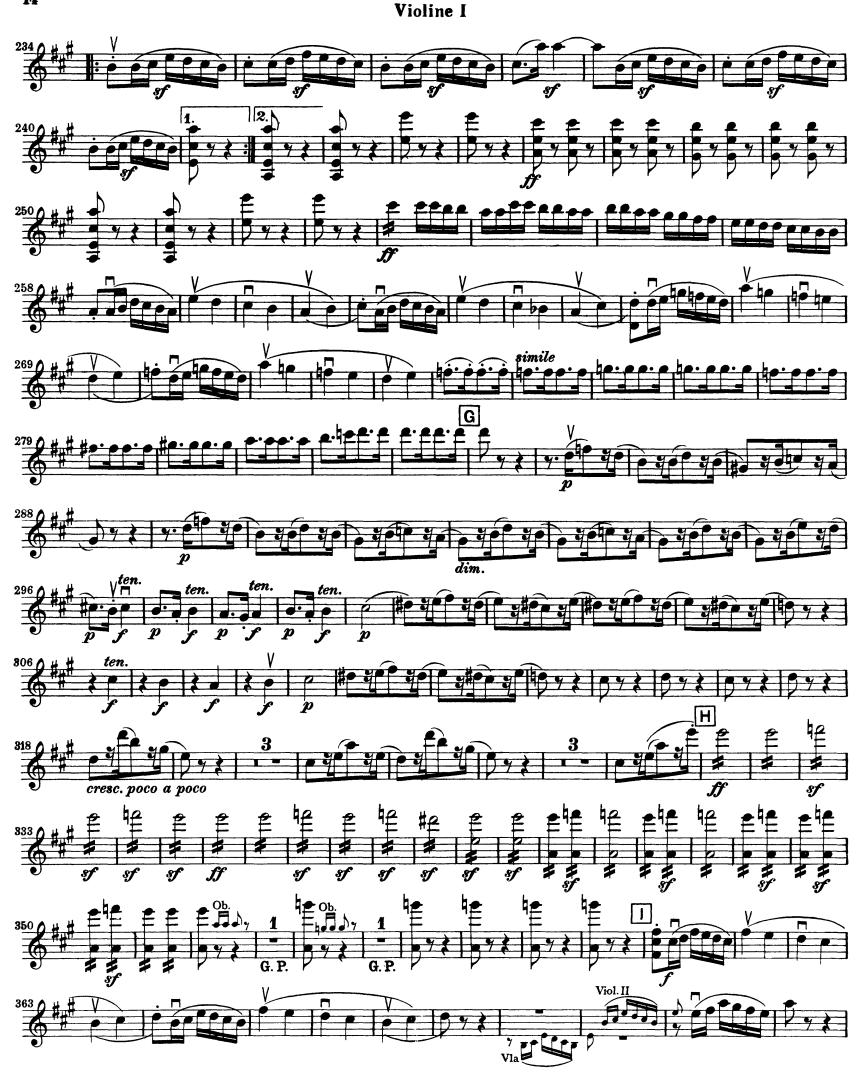

#### Auditions will be held on Tuesday, August 23 from 10 am – 1 pm Sign Up for Auditions

Rossini – La Gazza Ladra Overture

|                            | Excerpt 1:<br>Excerpt 2:<br>Excerpt 3:<br>Excerpt 4:<br>Excerpt 5: | Measu<br>Pick-up<br>Rehear | ng to measure 21<br>re 63 to Rehearsal C<br>o to measure 176 to measure 187<br>rsal E to Rehearsal F<br>re 446 to End |
|----------------------------|--------------------------------------------------------------------|----------------------------|-----------------------------------------------------------------------------------------------------------------------|
| Beethoven – Symphony No. 7 |                                                                    |                            |                                                                                                                       |
|                            | First Movement                                                     |                            |                                                                                                                       |
|                            | Excerpt 1:                                                         |                            | Pick-up to measure 84 to measure 116                                                                                  |
|                            | Second Mover                                                       |                            |                                                                                                                       |
|                            | Third Movement                                                     |                            | Rehearsal C to Rehearsal D                                                                                            |
|                            |                                                                    |                            |                                                                                                                       |
|                            | Excerpt 3:                                                         |                            | Opening to measure 25                                                                                                 |
|                            | Fourth Movement:                                                   |                            |                                                                                                                       |
|                            | Excerp                                                             | t 4:                       | Beginning to measure 22                                                                                               |
|                            | Excerp                                                             | t 5:                       | Measure 38 to measure 76                                                                                              |
|                            | Excerp                                                             | t 6:                       | Measure 382 to measure 416                                                                                            |
|                            |                                                                    |                            |                                                                                                                       |

# Beethoven — Symphony No. 7 Violine I

Violine I

12

14