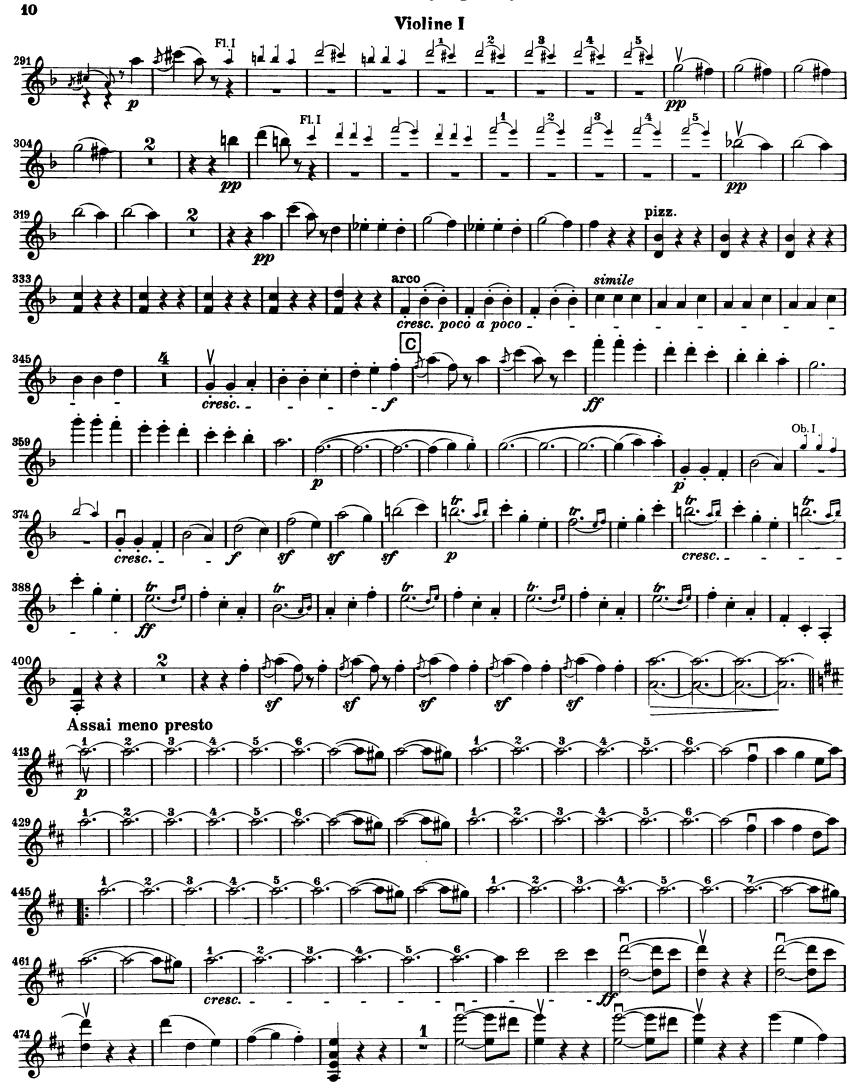

#### Auditions will be held on Tuesday, August 23 from 10 am – 1 pm Sign Up for Auditions

Rossini – La Gazza Ladra Overture

|                            | Excerpt 1:<br>Excerpt 2:<br>Excerpt 3:<br>Excerpt 4:<br>Excerpt 5: | Measu<br>Pick-up<br>Rehear | ng to measure 21<br>re 63 to Rehearsal C<br>o to measure 176 to measure 187<br>rsal E to Rehearsal F<br>re 446 to End |
|----------------------------|--------------------------------------------------------------------|----------------------------|-----------------------------------------------------------------------------------------------------------------------|
| Beethoven – Symphony No. 7 |                                                                    |                            |                                                                                                                       |
|                            | First Movement                                                     |                            |                                                                                                                       |
|                            | Excerpt 1:                                                         |                            | Pick-up to measure 84 to measure 116                                                                                  |
|                            | Second Mover                                                       |                            |                                                                                                                       |
|                            | Third Movement                                                     |                            | Rehearsal C to Rehearsal D                                                                                            |
|                            |                                                                    |                            |                                                                                                                       |
|                            | Excerpt 3:                                                         |                            | Opening to measure 25                                                                                                 |
|                            | Fourth Movement:                                                   |                            |                                                                                                                       |
|                            | Excerp                                                             | t 4:                       | Beginning to measure 22                                                                                               |
|                            | Excerp                                                             | t 5:                       | Measure 38 to measure 76                                                                                              |
|                            | Excerp                                                             | t 6:                       | Measure 382 to measure 416                                                                                            |
|                            |                                                                    |                            |                                                                                                                       |

# Beethoven — Symphony No. 7 Violine I

Violine I

12

14