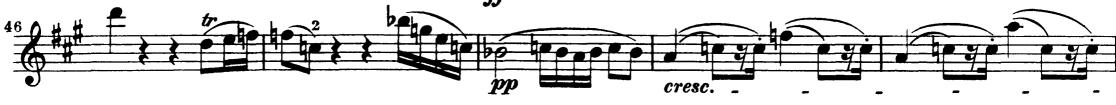

#### Auditions will be held on Tuesday, August 23 from 10 am – 1 pm Sign Up for Auditions

Rossini – La Gazza Ladra Overture

|                            | Excerpt 1:<br>Excerpt 2:<br>Excerpt 3:<br>Excerpt 4:<br>Excerpt 5: | Measu<br>Pick-up<br>Rehear | ng to measure 21<br>re 63 to Rehearsal C<br>o to measure 176 to measure 187<br>rsal E to Rehearsal F<br>re 446 to End |
|----------------------------|--------------------------------------------------------------------|----------------------------|-----------------------------------------------------------------------------------------------------------------------|
| Beethoven – Symphony No. 7 |                                                                    |                            |                                                                                                                       |
|                            | First Movement                                                     |                            |                                                                                                                       |
|                            | Excerpt 1:                                                         |                            | Pick-up to measure 84 to measure 116                                                                                  |
|                            | Second Mover                                                       |                            |                                                                                                                       |
|                            | Third Movement                                                     |                            | Rehearsal C to Rehearsal D                                                                                            |
|                            |                                                                    |                            |                                                                                                                       |
|                            | Excerpt 3:                                                         |                            | Opening to measure 25                                                                                                 |
|                            | Fourth Movement:                                                   |                            |                                                                                                                       |
|                            | Excerp                                                             | t 4:                       | Beginning to measure 22                                                                                               |
|                            | Excerp                                                             | t 5:                       | Measure 38 to measure 76                                                                                              |
|                            | Excerp                                                             | t 6:                       | Measure 382 to measure 416                                                                                            |
|                            |                                                                    |                            |                                                                                                                       |

# Beethoven — Symphony No. 7 Violine I

Violine I

12

14