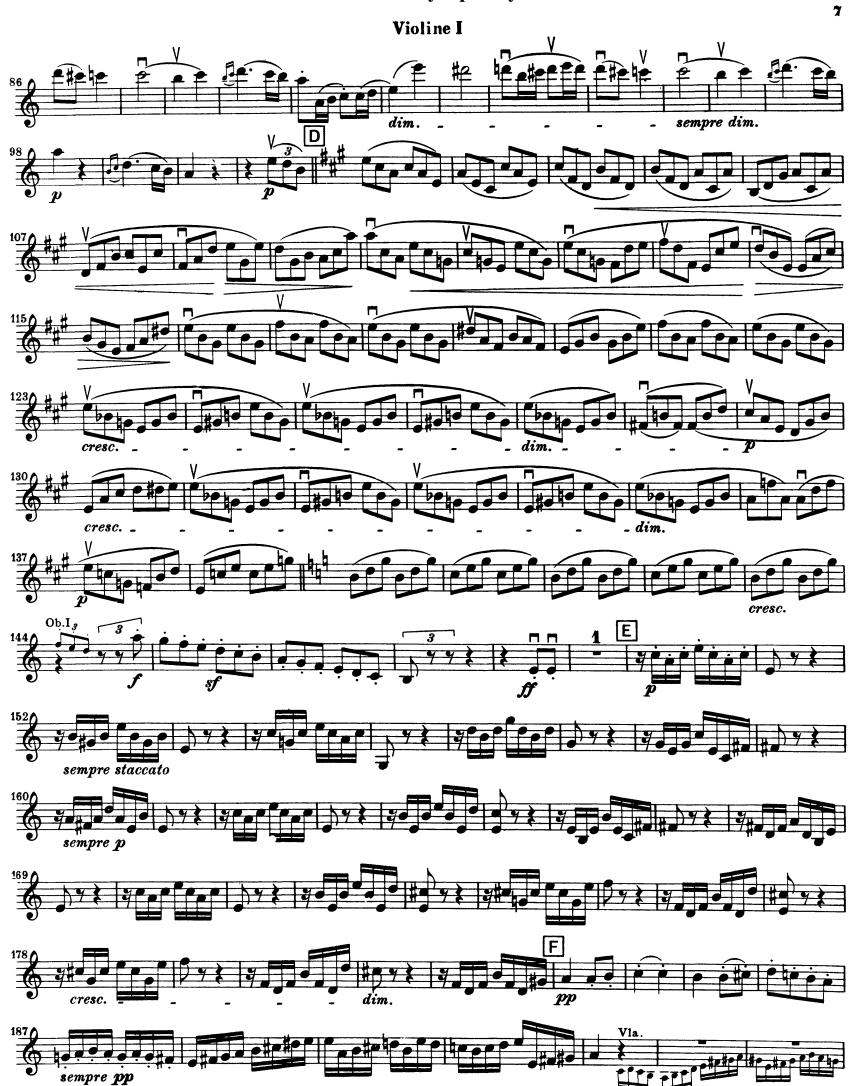

#### Auditions will be held on Tuesday, August 23 from 10 am – 1 pm Sign Up for Auditions

Rossini – La Gazza Ladra Overture

|                            | Excerpt 1:<br>Excerpt 2:<br>Excerpt 3:<br>Excerpt 4:<br>Excerpt 5: | Measu<br>Pick-up<br>Rehear | ng to measure 21<br>re 63 to Rehearsal C<br>o to measure 176 to measure 187<br>rsal E to Rehearsal F<br>re 446 to End |
|----------------------------|--------------------------------------------------------------------|----------------------------|-----------------------------------------------------------------------------------------------------------------------|
| Beethoven – Symphony No. 7 |                                                                    |                            |                                                                                                                       |
|                            | First Movement                                                     |                            |                                                                                                                       |
|                            | Excerpt 1:                                                         |                            | Pick-up to measure 84 to measure 116                                                                                  |
|                            | Second Mover                                                       |                            |                                                                                                                       |
|                            | Third Movement                                                     |                            | Rehearsal C to Rehearsal D                                                                                            |
|                            |                                                                    |                            |                                                                                                                       |
|                            | Excerpt 3:                                                         |                            | Opening to measure 25                                                                                                 |
|                            | Fourth Movement:                                                   |                            |                                                                                                                       |
|                            | Excerp                                                             | t 4:                       | Beginning to measure 22                                                                                               |
|                            | Excerp                                                             | t 5:                       | Measure 38 to measure 76                                                                                              |
|                            | Excerp                                                             | t 6:                       | Measure 382 to measure 416                                                                                            |
|                            |                                                                    |                            |                                                                                                                       |

# Beethoven — Symphony No. 7 Violine I

Violine I

12

14