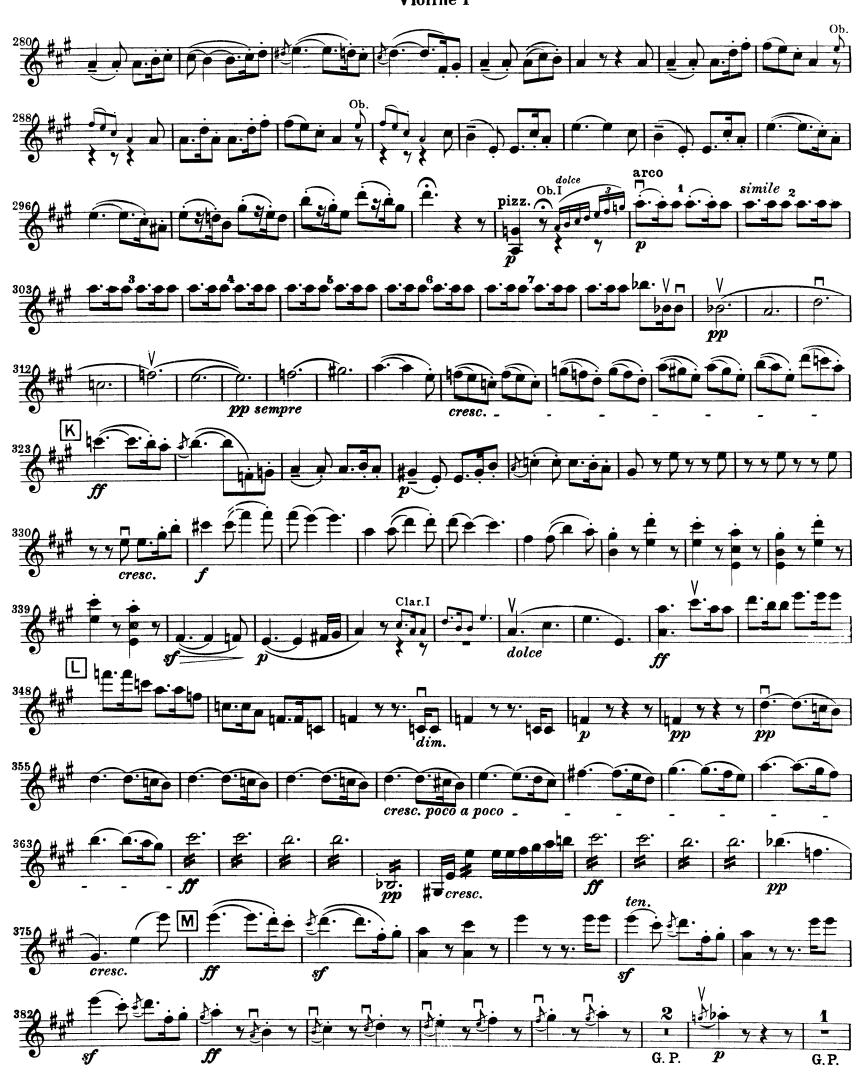

#### Auditions will be held on Tuesday, August 23 from 10 am – 1 pm Sign Up for Auditions

Rossini – La Gazza Ladra Overture

|                            | Excerpt 1:<br>Excerpt 2:<br>Excerpt 3:<br>Excerpt 4:<br>Excerpt 5: | Measu<br>Pick-up<br>Rehear | ng to measure 21<br>re 63 to Rehearsal C<br>o to measure 176 to measure 187<br>rsal E to Rehearsal F<br>re 446 to End |
|----------------------------|--------------------------------------------------------------------|----------------------------|-----------------------------------------------------------------------------------------------------------------------|
| Beethoven – Symphony No. 7 |                                                                    |                            |                                                                                                                       |
|                            | First Movement                                                     |                            |                                                                                                                       |
|                            | Excerpt 1:                                                         |                            | Pick-up to measure 84 to measure 116                                                                                  |
|                            | Second Mover                                                       |                            |                                                                                                                       |
|                            | Third Movement                                                     |                            | Rehearsal C to Rehearsal D                                                                                            |
|                            |                                                                    |                            |                                                                                                                       |
|                            | Excerpt 3:                                                         |                            | Opening to measure 25                                                                                                 |
|                            | Fourth Movement:                                                   |                            |                                                                                                                       |
|                            | Excerp                                                             | t 4:                       | Beginning to measure 22                                                                                               |
|                            | Excerp                                                             | t 5:                       | Measure 38 to measure 76                                                                                              |
|                            | Excerp                                                             | t 6:                       | Measure 382 to measure 416                                                                                            |
|                            |                                                                    |                            |                                                                                                                       |

### Gioacchino Rossini La Gazza Ladra Overture

#### Rossini — La Gazza Ladra Overture

4