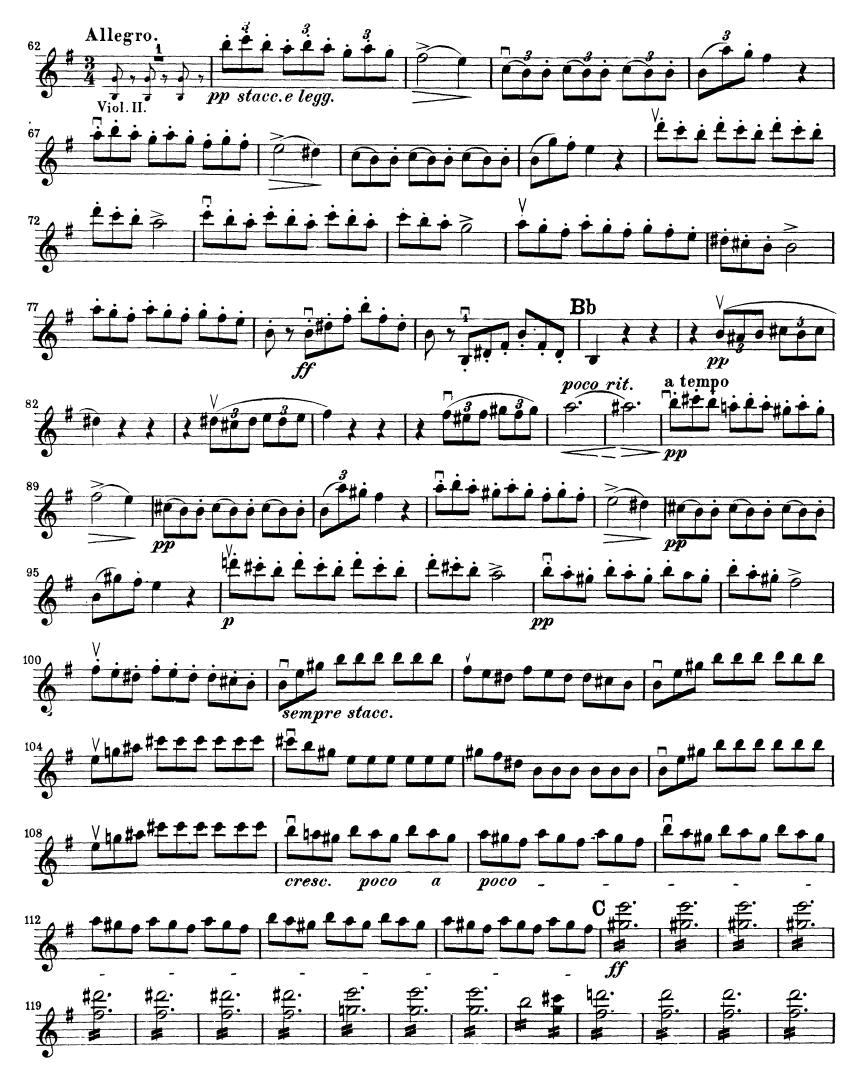

#### Auditions will be held on Tuesday, August 23 from 10 am – 1 pm Sign Up for Auditions

Rossini – La Gazza Ladra Overture

|                            | Excerpt 1:<br>Excerpt 2:<br>Excerpt 3:<br>Excerpt 4:<br>Excerpt 5: | Measu<br>Pick-up<br>Rehear | ng to measure 21<br>re 63 to Rehearsal C<br>o to measure 176 to measure 187<br>rsal E to Rehearsal F<br>re 446 to End |
|----------------------------|--------------------------------------------------------------------|----------------------------|-----------------------------------------------------------------------------------------------------------------------|
| Beethoven – Symphony No. 7 |                                                                    |                            |                                                                                                                       |
|                            | First Movement                                                     |                            |                                                                                                                       |
|                            | Excerpt 1:                                                         |                            | Pick-up to measure 84 to measure 116                                                                                  |
|                            | Second Mover                                                       |                            |                                                                                                                       |
|                            | Third Movement                                                     |                            | Rehearsal C to Rehearsal D                                                                                            |
|                            |                                                                    |                            |                                                                                                                       |
|                            | Excerpt 3:                                                         |                            | Opening to measure 25                                                                                                 |
|                            | Fourth Movement:                                                   |                            |                                                                                                                       |
|                            | Excerp                                                             | t 4:                       | Beginning to measure 22                                                                                               |
|                            | Excerp                                                             | t 5:                       | Measure 38 to measure 76                                                                                              |
|                            | Excerp                                                             | t 6:                       | Measure 382 to measure 416                                                                                            |
|                            |                                                                    |                            |                                                                                                                       |

### Gioacchino Rossini La Gazza Ladra Overture

#### Rossini — La Gazza Ladra Overture

4

## Gioacchino Rossini La Gazza Ladra Overture

Violine II.

Ludwig van Beethoven Symphony No. 7 in A Major, Op. 92

Violine I

4