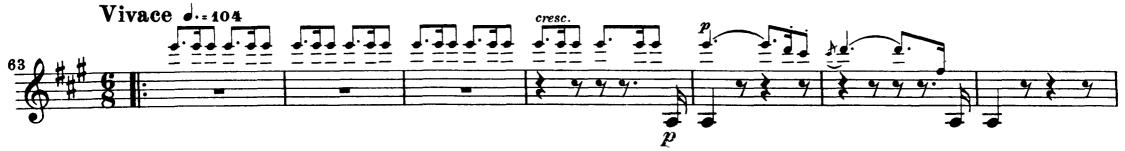

#### Auditions will be held on Tuesday, August 23 from 10 am – 1 pm Sign Up for Auditions

Rossini – La Gazza Ladra Overture

|                            | Excerpt 1:<br>Excerpt 2:<br>Excerpt 3:<br>Excerpt 4:<br>Excerpt 5: | Measu<br>Pick-up<br>Rehear | ng to measure 21<br>re 63 to Rehearsal C<br>o to measure 176 to measure 187<br>rsal E to Rehearsal F<br>re 446 to End |
|----------------------------|--------------------------------------------------------------------|----------------------------|-----------------------------------------------------------------------------------------------------------------------|
| Beethoven – Symphony No. 7 |                                                                    |                            |                                                                                                                       |
|                            | First Movement                                                     |                            |                                                                                                                       |
|                            | Excerpt 1:                                                         |                            | Pick-up to measure 84 to measure 116                                                                                  |
|                            | Second Mover                                                       |                            |                                                                                                                       |
|                            | Third Movement                                                     |                            | Rehearsal C to Rehearsal D                                                                                            |
|                            |                                                                    |                            |                                                                                                                       |
|                            | Excerpt 3:                                                         |                            | Opening to measure 25                                                                                                 |
|                            | Fourth Movement:                                                   |                            |                                                                                                                       |
|                            | Excerp                                                             | t 4:                       | Beginning to measure 22                                                                                               |
|                            | Excerp                                                             | t 5:                       | Measure 38 to measure 76                                                                                              |
|                            | Excerp                                                             | t 6:                       | Measure 382 to measure 416                                                                                            |
|                            |                                                                    |                            |                                                                                                                       |

# Beethoven — Symphony No. 7 Violine I

Violine I

12

14