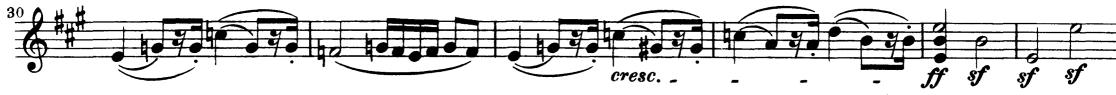

#### Auditions will be held on Tuesday, August 23 from 10 am – 1 pm Sign Up for Auditions

Rossini – La Gazza Ladra Overture

|                            | Excerpt 1:<br>Excerpt 2:<br>Excerpt 3:<br>Excerpt 4:<br>Excerpt 5: | Measu<br>Pick-up<br>Rehear | ng to measure 21<br>re 63 to Rehearsal C<br>o to measure 176 to measure 187<br>rsal E to Rehearsal F<br>re 446 to End |
|----------------------------|--------------------------------------------------------------------|----------------------------|-----------------------------------------------------------------------------------------------------------------------|
| Beethoven – Symphony No. 7 |                                                                    |                            |                                                                                                                       |
|                            | First Movement                                                     |                            |                                                                                                                       |
|                            | Excerpt 1:                                                         |                            | Pick-up to measure 84 to measure 116                                                                                  |
|                            | Second Mover                                                       |                            |                                                                                                                       |
|                            | Third Movement                                                     |                            | Rehearsal C to Rehearsal D                                                                                            |
|                            |                                                                    |                            |                                                                                                                       |
|                            | Excerpt 3:                                                         |                            | Opening to measure 25                                                                                                 |
|                            | Fourth Movement:                                                   |                            |                                                                                                                       |
|                            | Excerp                                                             | t 4:                       | Beginning to measure 22                                                                                               |
|                            | Excerp                                                             | t 5:                       | Measure 38 to measure 76                                                                                              |
|                            | Excerp                                                             | t 6:                       | Measure 382 to measure 416                                                                                            |
|                            |                                                                    |                            |                                                                                                                       |

# Beethoven — Symphony No. 7 Violine I

Violine I

12

14