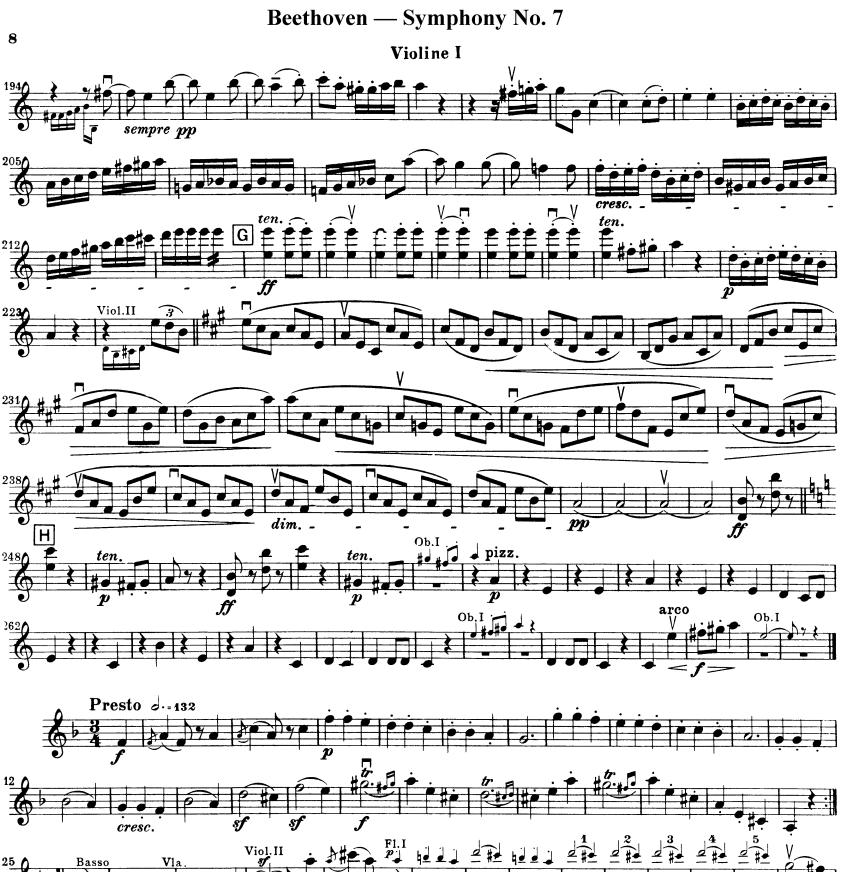

#### Auditions will be held on Tuesday, August 23 from 10 am – 1 pm Sign Up for Auditions

Rossini – La Gazza Ladra Overture

|                            | Excerpt 1:<br>Excerpt 2:<br>Excerpt 3:<br>Excerpt 4:<br>Excerpt 5: | Measu<br>Pick-up<br>Rehear | ng to measure 21<br>re 63 to Rehearsal C<br>o to measure 176 to measure 187<br>rsal E to Rehearsal F<br>re 446 to End |
|----------------------------|--------------------------------------------------------------------|----------------------------|-----------------------------------------------------------------------------------------------------------------------|
| Beethoven – Symphony No. 7 |                                                                    |                            |                                                                                                                       |
|                            | First Movement                                                     |                            |                                                                                                                       |
|                            | Excerpt 1:                                                         |                            | Pick-up to measure 84 to measure 116                                                                                  |
|                            | Second Mover                                                       |                            |                                                                                                                       |
|                            | Third Movement                                                     |                            | Rehearsal C to Rehearsal D                                                                                            |
|                            |                                                                    |                            |                                                                                                                       |
|                            | Excerpt 3:                                                         |                            | Opening to measure 25                                                                                                 |
|                            | Fourth Movement:                                                   |                            |                                                                                                                       |
|                            | Excerp                                                             | t 4:                       | Beginning to measure 22                                                                                               |
|                            | Excerp                                                             | t 5:                       | Measure 38 to measure 76                                                                                              |
|                            | Excerp                                                             | t 6:                       | Measure 382 to measure 416                                                                                            |
|                            |                                                                    |                            |                                                                                                                       |

# Beethoven — Symphony No. 7 Violine I

Violine I

12

14