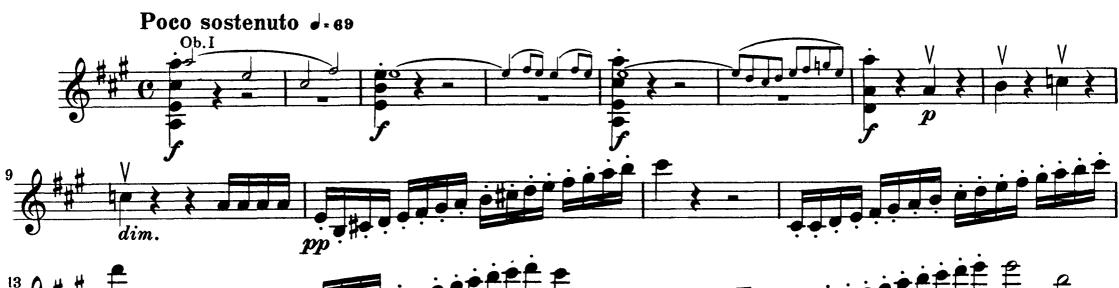

#### Auditions will be held on Tuesday, August 23 from 10 am – 1 pm Sign Up for Auditions

Rossini – La Gazza Ladra Overture

|                            | Excerpt 1:<br>Excerpt 2:<br>Excerpt 3:<br>Excerpt 4:<br>Excerpt 5: | Measu<br>Pick-up<br>Rehear | ng to measure 21<br>re 63 to Rehearsal C<br>o to measure 176 to measure 187<br>rsal E to Rehearsal F<br>re 446 to End |
|----------------------------|--------------------------------------------------------------------|----------------------------|-----------------------------------------------------------------------------------------------------------------------|
| Beethoven – Symphony No. 7 |                                                                    |                            |                                                                                                                       |
|                            | First Movement                                                     |                            |                                                                                                                       |
|                            | Excerpt 1:                                                         |                            | Pick-up to measure 84 to measure 116                                                                                  |
|                            | Second Mover                                                       |                            |                                                                                                                       |
|                            | Third Movement                                                     |                            | Rehearsal C to Rehearsal D                                                                                            |
|                            |                                                                    |                            |                                                                                                                       |
|                            | Excerpt 3:                                                         |                            | Opening to measure 25                                                                                                 |
|                            | Fourth Movement:                                                   |                            |                                                                                                                       |
|                            | Excerp                                                             | t 4:                       | Beginning to measure 22                                                                                               |
|                            | Excerp                                                             | t 5:                       | Measure 38 to measure 76                                                                                              |
|                            | Excerp                                                             | t 6:                       | Measure 382 to measure 416                                                                                            |
|                            |                                                                    |                            |                                                                                                                       |

# Beethoven — Symphony No. 7 Violine I

Violine I

12

14