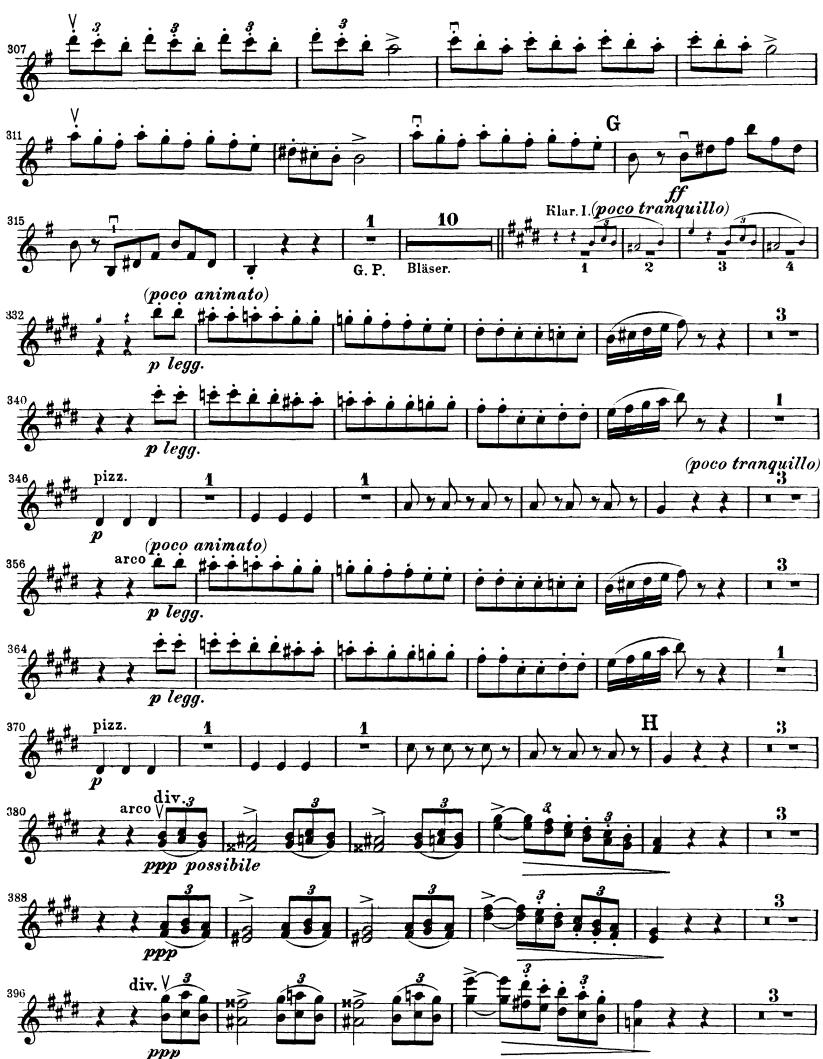

#### Auditions will be held on Tuesday, August 23 from 10 am – 1 pm Sign Up for Auditions

Rossini – La Gazza Ladra Overture

|                            | Excerpt 1:<br>Excerpt 2:<br>Excerpt 3:<br>Excerpt 4:<br>Excerpt 5: | Measu<br>Pick-up<br>Rehear | ng to measure 21<br>re 63 to Rehearsal C<br>o to measure 176 to measure 187<br>rsal E to Rehearsal F<br>re 446 to End |
|----------------------------|--------------------------------------------------------------------|----------------------------|-----------------------------------------------------------------------------------------------------------------------|
| Beethoven – Symphony No. 7 |                                                                    |                            |                                                                                                                       |
|                            | First Movement                                                     |                            |                                                                                                                       |
|                            | Excerpt 1:                                                         |                            | Pick-up to measure 84 to measure 116                                                                                  |
|                            | Second Mover                                                       |                            |                                                                                                                       |
|                            | Third Movement                                                     |                            | Rehearsal C to Rehearsal D                                                                                            |
|                            |                                                                    |                            |                                                                                                                       |
|                            | Excerpt 3:                                                         |                            | Opening to measure 25                                                                                                 |
|                            | Fourth Movement:                                                   |                            |                                                                                                                       |
|                            | Excerp                                                             | t 4:                       | Beginning to measure 22                                                                                               |
|                            | Excerp                                                             | t 5:                       | Measure 38 to measure 76                                                                                              |
|                            | Excerp                                                             | t 6:                       | Measure 382 to measure 416                                                                                            |
|                            |                                                                    |                            |                                                                                                                       |

### Gioacchino Rossini La Gazza Ladra Overture

#### Rossini — La Gazza Ladra Overture

4

## Gioacchino Rossini La Gazza Ladra Overture

Violine II.

Ludwig van Beethoven Symphony No. 7 in A Major, Op. 92

Violine I

4