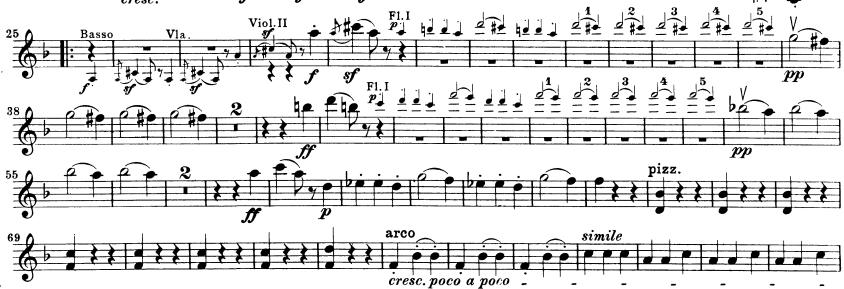

#### Auditions will be held on Tuesday, August 23 from 10 am – 1 pm Sign Up for Auditions

Rossini – La Gazza Ladra Overture

|                            | Excerpt 1:<br>Excerpt 2:<br>Excerpt 3:<br>Excerpt 4:<br>Excerpt 5: | Measu<br>Pick-up<br>Rehear | ng to measure 21<br>re 63 to Rehearsal C<br>o to measure 176 to measure 187<br>rsal E to Rehearsal F<br>re 446 to End |
|----------------------------|--------------------------------------------------------------------|----------------------------|-----------------------------------------------------------------------------------------------------------------------|
| Beethoven – Symphony No. 7 |                                                                    |                            |                                                                                                                       |
|                            | First Movement                                                     |                            |                                                                                                                       |
|                            | Excerpt 1:                                                         |                            | Pick-up to measure 84 to measure 116                                                                                  |
|                            | Second Mover                                                       |                            |                                                                                                                       |
|                            | Third Movement                                                     |                            | Rehearsal C to Rehearsal D                                                                                            |
|                            |                                                                    |                            |                                                                                                                       |
|                            | Excerpt 3:                                                         |                            | Opening to measure 25                                                                                                 |
|                            | Fourth Movement:                                                   |                            |                                                                                                                       |
|                            | Excerp                                                             | t 4:                       | Beginning to measure 22                                                                                               |
|                            | Excerp                                                             | t 5:                       | Measure 38 to measure 76                                                                                              |
|                            | Excerp                                                             | t 6:                       | Measure 382 to measure 416                                                                                            |
|                            |                                                                    |                            |                                                                                                                       |

# Beethoven — Symphony No. 7 Violine I

Violine I

12

14