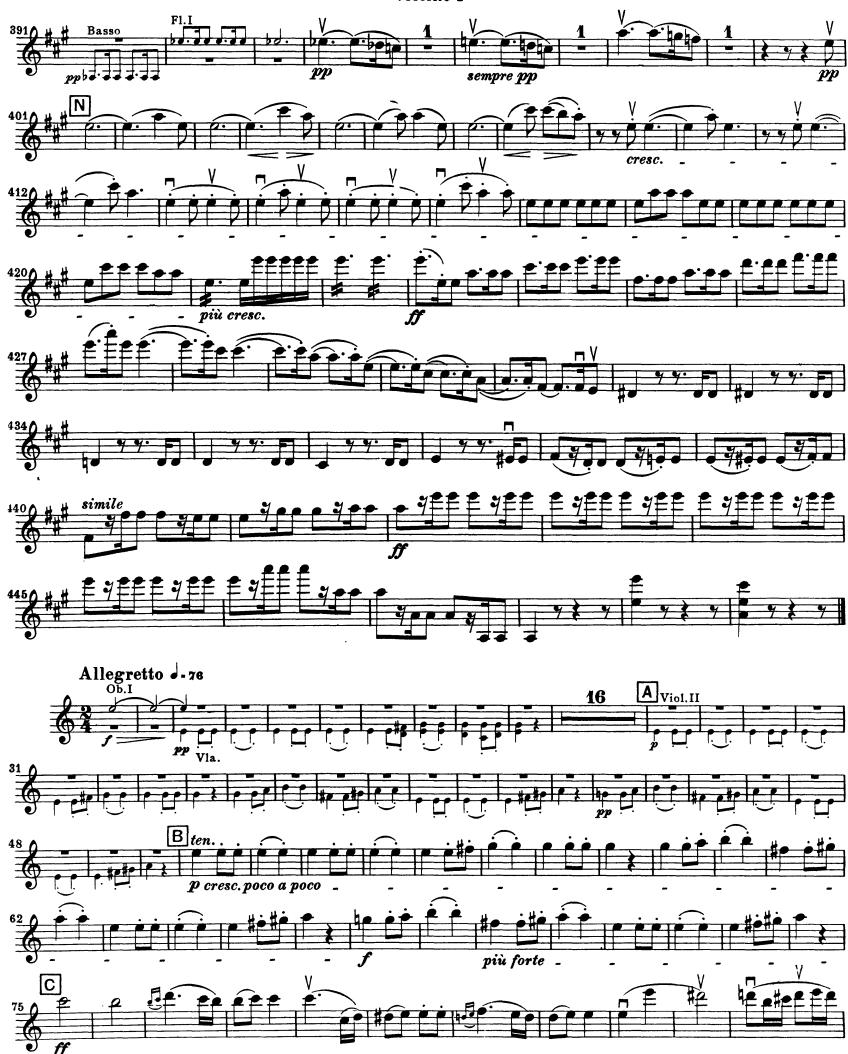

#### Auditions will be held on Tuesday, August 23 from 10 am – 1 pm Sign Up for Auditions

Rossini – La Gazza Ladra Overture

|                            | Excerpt 1:<br>Excerpt 2:<br>Excerpt 3:<br>Excerpt 4:<br>Excerpt 5: | Measu<br>Pick-up<br>Rehear | ng to measure 21<br>re 63 to Rehearsal C<br>o to measure 176 to measure 187<br>rsal E to Rehearsal F<br>re 446 to End |
|----------------------------|--------------------------------------------------------------------|----------------------------|-----------------------------------------------------------------------------------------------------------------------|
| Beethoven – Symphony No. 7 |                                                                    |                            |                                                                                                                       |
|                            | First Movement                                                     |                            |                                                                                                                       |
|                            | Excerpt 1:                                                         |                            | Pick-up to measure 84 to measure 116                                                                                  |
|                            | Second Mover                                                       |                            |                                                                                                                       |
|                            | Third Movement                                                     |                            | Rehearsal C to Rehearsal D                                                                                            |
|                            |                                                                    |                            |                                                                                                                       |
|                            | Excerpt 3:                                                         |                            | Opening to measure 25                                                                                                 |
|                            | Fourth Movement:                                                   |                            |                                                                                                                       |
|                            | Excerp                                                             | t 4:                       | Beginning to measure 22                                                                                               |
|                            | Excerp                                                             | t 5:                       | Measure 38 to measure 76                                                                                              |
|                            | Excerp                                                             | t 6:                       | Measure 382 to measure 416                                                                                            |
|                            |                                                                    |                            |                                                                                                                       |

## Gioacchino Rossini La Gazza Ladra Overture

Violine II.

Ludwig van Beethoven Symphony No. 7 in A Major, Op. 92

Violine I

4

# Beethoven — Symphony No. 7 Violine I

Violine I

12

14