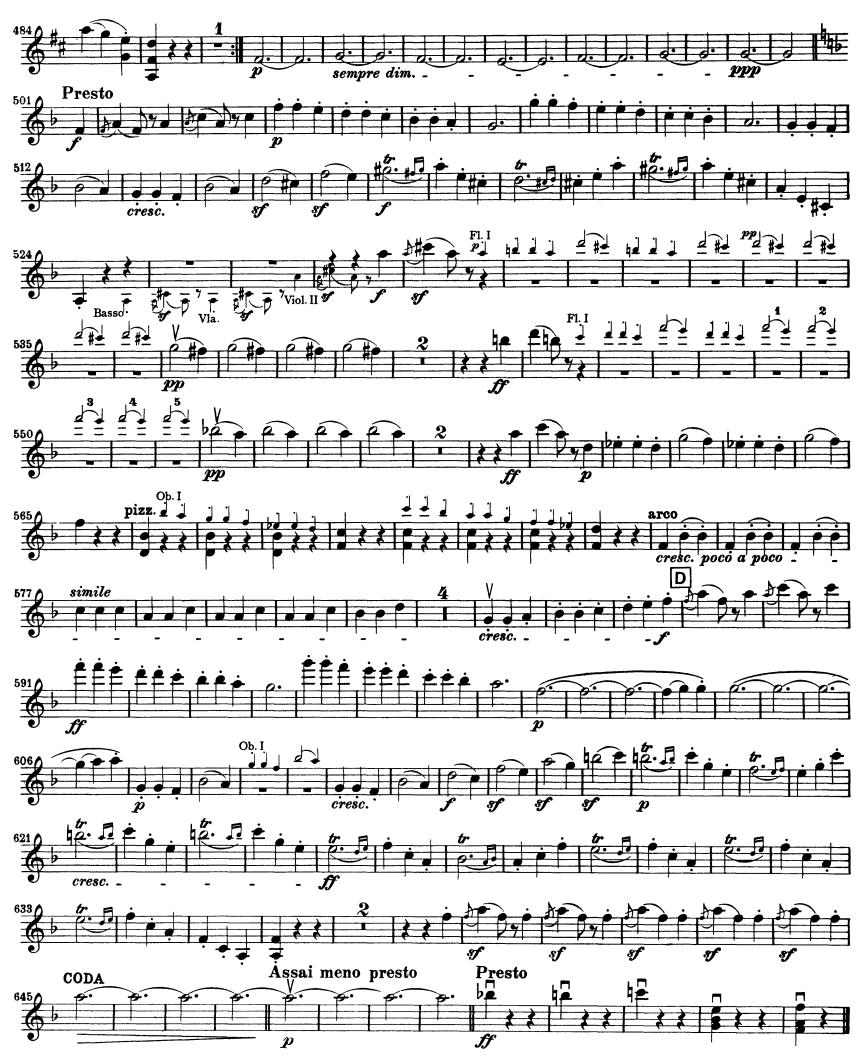

#### Auditions will be held on Tuesday, August 23 from 10 am – 1 pm Sign Up for Auditions

Rossini – La Gazza Ladra Overture

|                            | Excerpt 1:<br>Excerpt 2:<br>Excerpt 3:<br>Excerpt 4:<br>Excerpt 5: | Measu<br>Pick-up<br>Rehear | ng to measure 21<br>re 63 to Rehearsal C<br>o to measure 176 to measure 187<br>rsal E to Rehearsal F<br>re 446 to End |
|----------------------------|--------------------------------------------------------------------|----------------------------|-----------------------------------------------------------------------------------------------------------------------|
| Beethoven – Symphony No. 7 |                                                                    |                            |                                                                                                                       |
|                            | First Movement                                                     |                            |                                                                                                                       |
|                            | Excerpt 1:                                                         |                            | Pick-up to measure 84 to measure 116                                                                                  |
|                            | Second Mover                                                       |                            |                                                                                                                       |
|                            | Third Movement                                                     |                            | Rehearsal C to Rehearsal D                                                                                            |
|                            |                                                                    |                            |                                                                                                                       |
|                            | Excerpt 3:                                                         |                            | Opening to measure 25                                                                                                 |
|                            | Fourth Movement:                                                   |                            |                                                                                                                       |
|                            | Excerp                                                             | t 4:                       | Beginning to measure 22                                                                                               |
|                            | Excerp                                                             | t 5:                       | Measure 38 to measure 76                                                                                              |
|                            | Excerp                                                             | t 6:                       | Measure 382 to measure 416                                                                                            |
|                            |                                                                    |                            |                                                                                                                       |

#### Rossini — La Gazza Ladra Overture

4