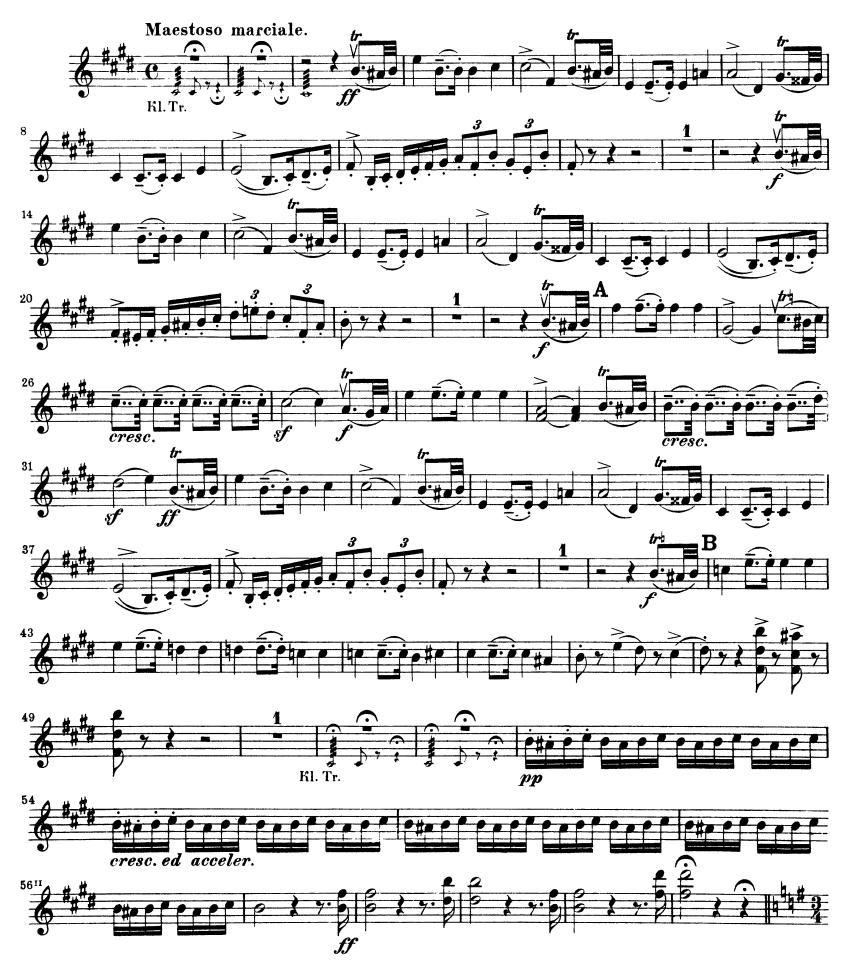

#### Auditions will be held on Tuesday, August 23 from 10 am – 1 pm Sign Up for Auditions

Rossini – La Gazza Ladra Overture

|                            | Excerpt 1:<br>Excerpt 2:<br>Excerpt 3:<br>Excerpt 4:<br>Excerpt 5: | Measu<br>Pick-up<br>Rehear | ng to measure 21<br>re 63 to Rehearsal C<br>o to measure 176 to measure 187<br>rsal E to Rehearsal F<br>re 446 to End |
|----------------------------|--------------------------------------------------------------------|----------------------------|-----------------------------------------------------------------------------------------------------------------------|
| Beethoven – Symphony No. 7 |                                                                    |                            |                                                                                                                       |
|                            | First Movement                                                     |                            |                                                                                                                       |
|                            | Excerpt 1:                                                         |                            | Pick-up to measure 84 to measure 116                                                                                  |
|                            | Second Mover                                                       |                            |                                                                                                                       |
|                            | Third Movement                                                     |                            | Rehearsal C to Rehearsal D                                                                                            |
|                            |                                                                    |                            |                                                                                                                       |
|                            | Excerpt 3:                                                         |                            | Opening to measure 25                                                                                                 |
|                            | Fourth Movement:                                                   |                            |                                                                                                                       |
|                            | Excerp                                                             | t 4:                       | Beginning to measure 22                                                                                               |
|                            | Excerp                                                             | t 5:                       | Measure 38 to measure 76                                                                                              |
|                            | Excerp                                                             | t 6:                       | Measure 382 to measure 416                                                                                            |
|                            |                                                                    |                            |                                                                                                                       |

## Gioacchino Rossini La Gazza Ladra Overture

Violine II.

Ludwig van Beethoven Symphony No. 7 in A Major, Op. 92

Violine I

4

# Beethoven — Symphony No. 7 Violine I

Violine I

12

14