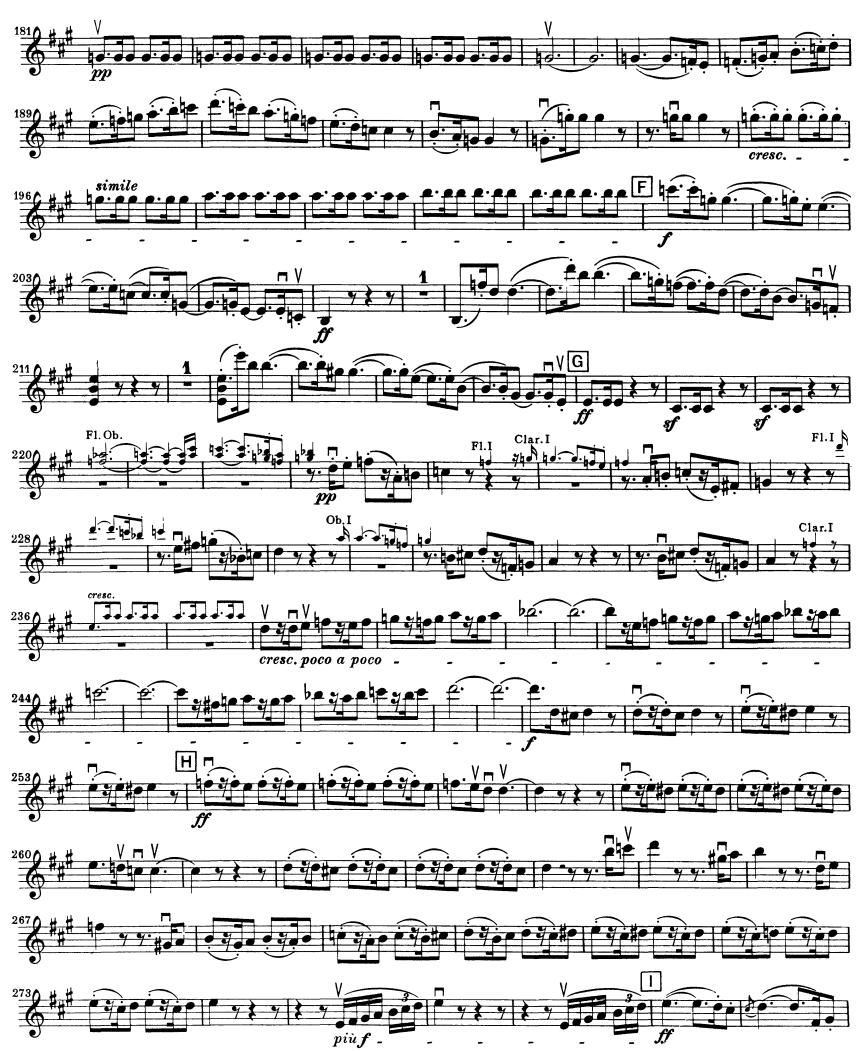

#### Auditions will be held on Tuesday, August 23 from 10 am – 1 pm Sign Up for Auditions

Rossini – La Gazza Ladra Overture

|                            | Excerpt 1:<br>Excerpt 2:<br>Excerpt 3:<br>Excerpt 4:<br>Excerpt 5: | Measu<br>Pick-up<br>Rehear | ng to measure 21<br>re 63 to Rehearsal C<br>o to measure 176 to measure 187<br>rsal E to Rehearsal F<br>re 446 to End |
|----------------------------|--------------------------------------------------------------------|----------------------------|-----------------------------------------------------------------------------------------------------------------------|
| Beethoven – Symphony No. 7 |                                                                    |                            |                                                                                                                       |
|                            | First Movement                                                     |                            |                                                                                                                       |
|                            | Excerpt 1:                                                         |                            | Pick-up to measure 84 to measure 116                                                                                  |
|                            | Second Mover                                                       |                            |                                                                                                                       |
|                            | Third Movement                                                     |                            | Rehearsal C to Rehearsal D                                                                                            |
|                            |                                                                    |                            |                                                                                                                       |
|                            | Excerpt 3:                                                         |                            | Opening to measure 25                                                                                                 |
|                            | Fourth Movement:                                                   |                            |                                                                                                                       |
|                            | Excerp                                                             | t 4:                       | Beginning to measure 22                                                                                               |
|                            | Excerp                                                             | t 5:                       | Measure 38 to measure 76                                                                                              |
|                            | Excerp                                                             | t 6:                       | Measure 382 to measure 416                                                                                            |
|                            |                                                                    |                            |                                                                                                                       |

### Gioacchino Rossini La Gazza Ladra Overture

#### Rossini — La Gazza Ladra Overture

4