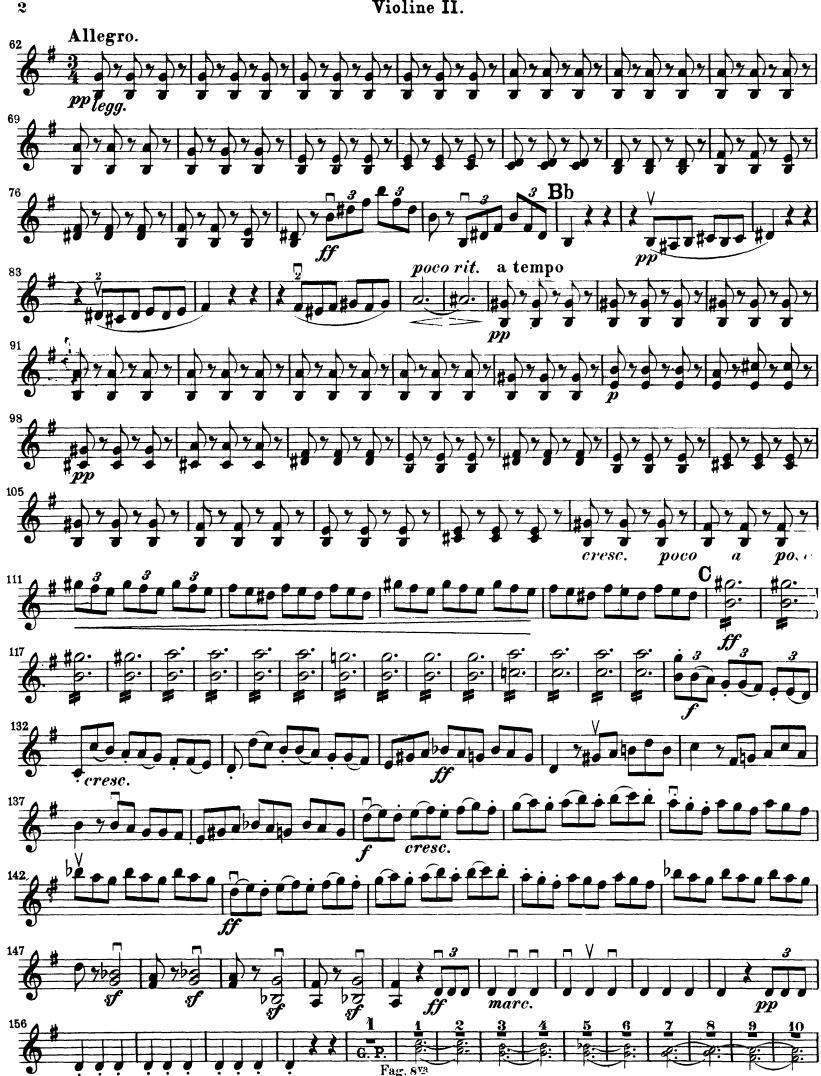

#### Auditions will be held on Tuesday, August 23 from 10 am – 1 pm Sign Up for Auditions

Rossini – La Gazza Ladra Overture

|                            | Excerpt 1:<br>Excerpt 2:<br>Excerpt 3:<br>Excerpt 4:<br>Excerpt 5: | Measu<br>Pick-up<br>Rehear | ng to measure 21<br>re 63 to Rehearsal C<br>o to measure 176 to measure 187<br>rsal E to Rehearsal F<br>re 446 to End |
|----------------------------|--------------------------------------------------------------------|----------------------------|-----------------------------------------------------------------------------------------------------------------------|
| Beethoven – Symphony No. 7 |                                                                    |                            |                                                                                                                       |
|                            | First Movement                                                     |                            |                                                                                                                       |
|                            | Excerpt 1:                                                         |                            | Pick-up to measure 84 to measure 116                                                                                  |
|                            | Second Mover                                                       |                            |                                                                                                                       |
|                            | Third Movement                                                     |                            | Rehearsal C to Rehearsal D                                                                                            |
|                            |                                                                    |                            |                                                                                                                       |
|                            | Excerpt 3:                                                         |                            | Opening to measure 25                                                                                                 |
|                            | Fourth Movement:                                                   |                            |                                                                                                                       |
|                            | Excerp                                                             | t 4:                       | Beginning to measure 22                                                                                               |
|                            | Excerp                                                             | t 5:                       | Measure 38 to measure 76                                                                                              |
|                            | Excerp                                                             | t 6:                       | Measure 382 to measure 416                                                                                            |
|                            |                                                                    |                            |                                                                                                                       |

### Gioacchino Rossini La Gazza Ladra Overture

#### Rossini — La Gazza Ladra Overture

4

## Gioacchino Rossini La Gazza Ladra Overture

Violine II.

Ludwig van Beethoven Symphony No. 7 in A Major, Op. 92

Violine I

4