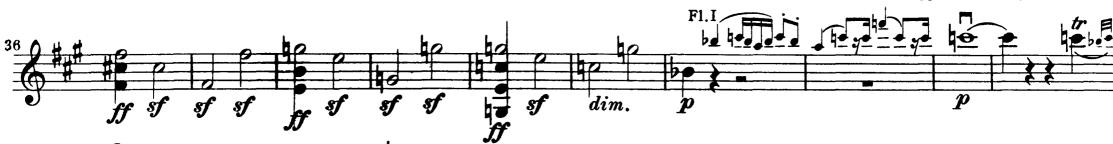

#### Auditions will be held on Tuesday, August 23 from 10 am – 1 pm Sign Up for Auditions

Rossini – La Gazza Ladra Overture

|                            | Excerpt 1:<br>Excerpt 2:<br>Excerpt 3:<br>Excerpt 4:<br>Excerpt 5: | Measu<br>Pick-up<br>Rehear | ng to measure 21<br>re 63 to Rehearsal C<br>o to measure 176 to measure 187<br>rsal E to Rehearsal F<br>re 446 to End |
|----------------------------|--------------------------------------------------------------------|----------------------------|-----------------------------------------------------------------------------------------------------------------------|
| Beethoven – Symphony No. 7 |                                                                    |                            |                                                                                                                       |
|                            | First Movement                                                     |                            |                                                                                                                       |
|                            | Excerpt 1:                                                         |                            | Pick-up to measure 84 to measure 116                                                                                  |
|                            | Second Mover                                                       |                            |                                                                                                                       |
|                            | Third Movement                                                     |                            | Rehearsal C to Rehearsal D                                                                                            |
|                            |                                                                    |                            |                                                                                                                       |
|                            | Excerpt 3:                                                         |                            | Opening to measure 25                                                                                                 |
|                            | Fourth Movement:                                                   |                            |                                                                                                                       |
|                            | Excerp                                                             | t 4:                       | Beginning to measure 22                                                                                               |
|                            | Excerp                                                             | t 5:                       | Measure 38 to measure 76                                                                                              |
|                            | Excerp                                                             | t 6:                       | Measure 382 to measure 416                                                                                            |
|                            |                                                                    |                            |                                                                                                                       |

# Beethoven — Symphony No. 7 Violine I

Violine I

12

14