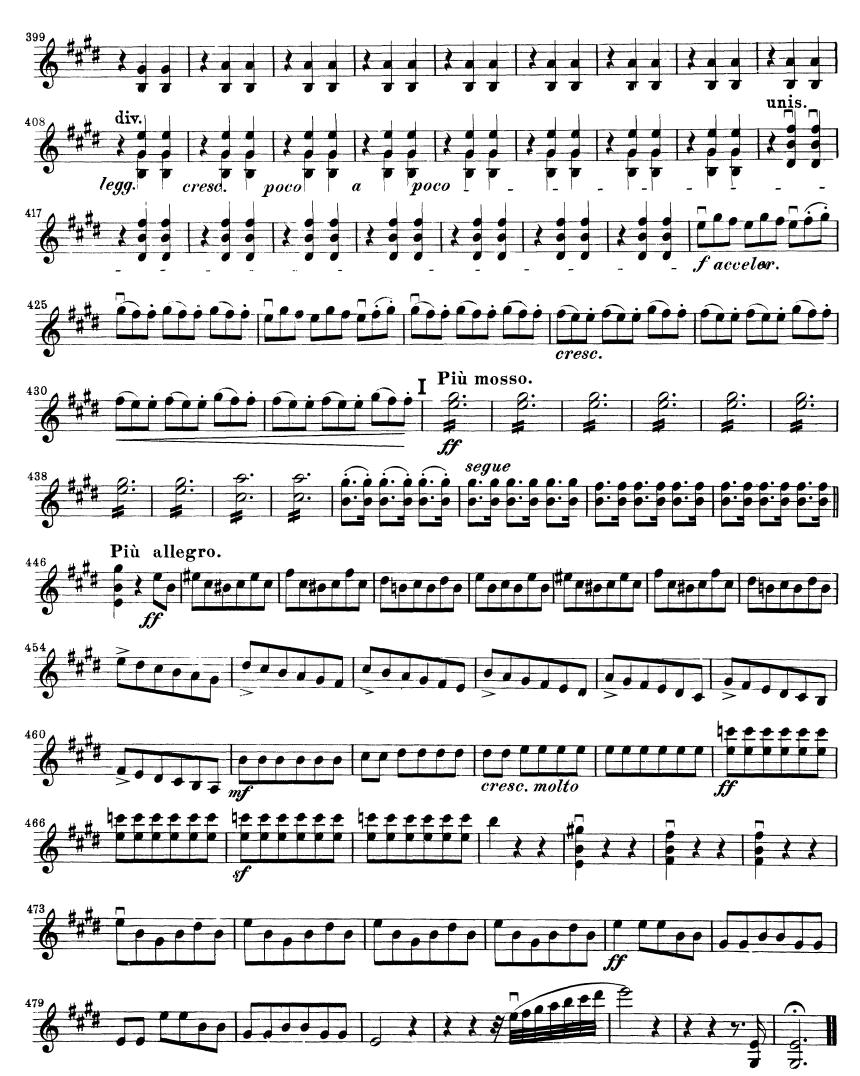

#### Auditions will be held on Tuesday, August 23 from 10 am – 1 pm Sign Up for Auditions

Rossini – La Gazza Ladra Overture

|                            | Excerpt 1:<br>Excerpt 2:<br>Excerpt 3:<br>Excerpt 4:<br>Excerpt 5: | Measu<br>Pick-up<br>Rehear | ng to measure 21<br>re 63 to Rehearsal C<br>o to measure 176 to measure 187<br>rsal E to Rehearsal F<br>re 446 to End |
|----------------------------|--------------------------------------------------------------------|----------------------------|-----------------------------------------------------------------------------------------------------------------------|
| Beethoven – Symphony No. 7 |                                                                    |                            |                                                                                                                       |
|                            | First Movement                                                     |                            |                                                                                                                       |
|                            | Excerpt 1:                                                         |                            | Pick-up to measure 84 to measure 116                                                                                  |
|                            | Second Mover                                                       |                            |                                                                                                                       |
|                            | Third Movement                                                     |                            | Rehearsal C to Rehearsal D                                                                                            |
|                            |                                                                    |                            |                                                                                                                       |
|                            | Excerpt 3:                                                         |                            | Opening to measure 25                                                                                                 |
|                            | Fourth Movement:                                                   |                            |                                                                                                                       |
|                            | Excerp                                                             | t 4:                       | Beginning to measure 22                                                                                               |
|                            | Excerp                                                             | t 5:                       | Measure 38 to measure 76                                                                                              |
|                            | Excerp                                                             | t 6:                       | Measure 382 to measure 416                                                                                            |
|                            |                                                                    |                            |                                                                                                                       |

### Gioacchino Rossini La Gazza Ladra Overture

#### Rossini — La Gazza Ladra Overture

4

## Gioacchino Rossini La Gazza Ladra Overture

Violine II.

Ludwig van Beethoven Symphony No. 7 in A Major, Op. 92

Violine I

4