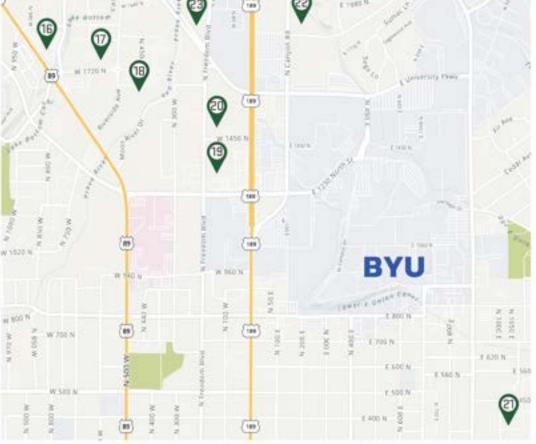

- 1. Courtside Condos 530 S \$200 W, Dram
- 2. Greenbriar Apartments 530 S 1200 W. Drem
- 3. University Towers 630 S 1200 W, Drem
- Summerwood Condos 720 S 1200 W. Orem
- 5. Axis Luxury Living 1421 W 800 S. Orem
- Promenade Place B65 S Geneva Rd, Orem
- 7. Wolverine Crossing TTI S 1250 W. Orem
- 8. Parkway Lofts 1225 W 1000 S. Orem
- Village on the Parkway till w 1230 S. Orem
- 10. University Village Apartments 1270 Sandhill Rd, Orem
- 11. University Gateway 643 W 1200 S. Diam
- 12. Mountain Run 643 W 1200 S. Drem
- 13. Pinnacle Canyon View 1401 Sanchill Rd, Grem
- 14. Ventana Student Housing 1366 S 400 W, Drem
- 15. The Green 499 W 960 S. Orem

# HOUSING MAP

- 16. The Crestwood 1800 N State Street, Provo
- 17. Carriage Cove 606 W 1720 N. Provo
- 18. The Branbury
- 443 W 1720 N. Prevo 19. Alpine Village
- 1008 N Freedom Blvd. Provo 20. Glenwood Apartments
- 1565 N University Ave. Provo 21. Centennial Apartments
- 380 N 1020 E St. Provo 22. Stadium 150
- 1560 N Canyon Rd. Provo 23. Raintree
- 1549 Freedom Blvd, Provo