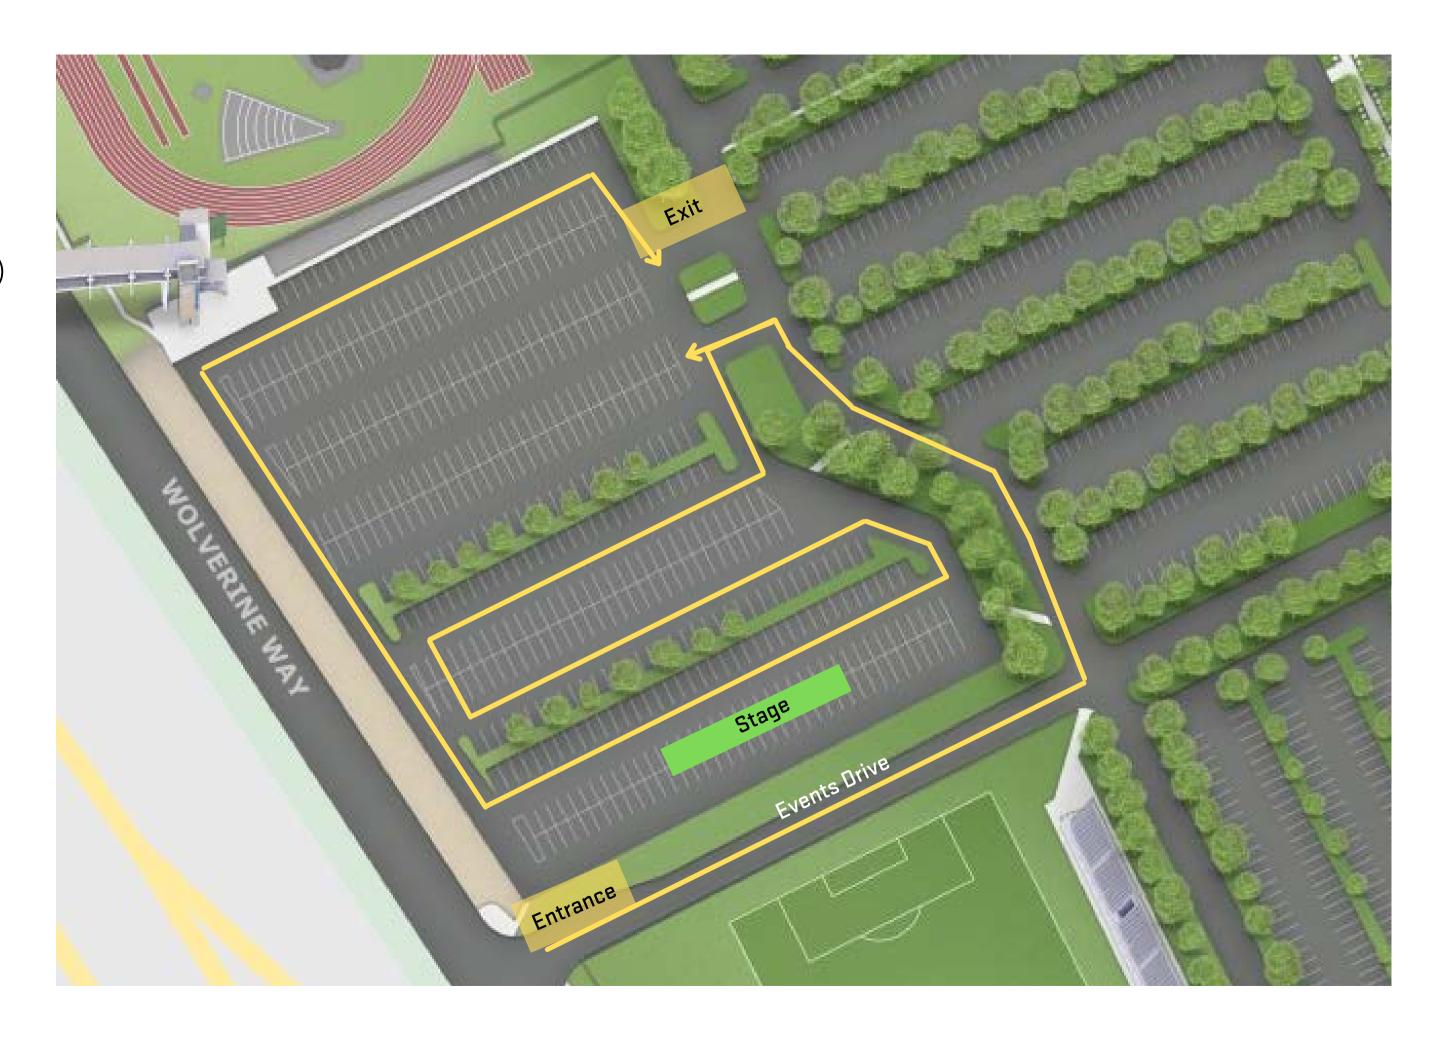

## L14

CET (College of Health & Public Service)
UC (University College)

Entrance: S/E Entrance from Wolverine

Way onto Events Drive

Exit: N/E Exit to parking lots