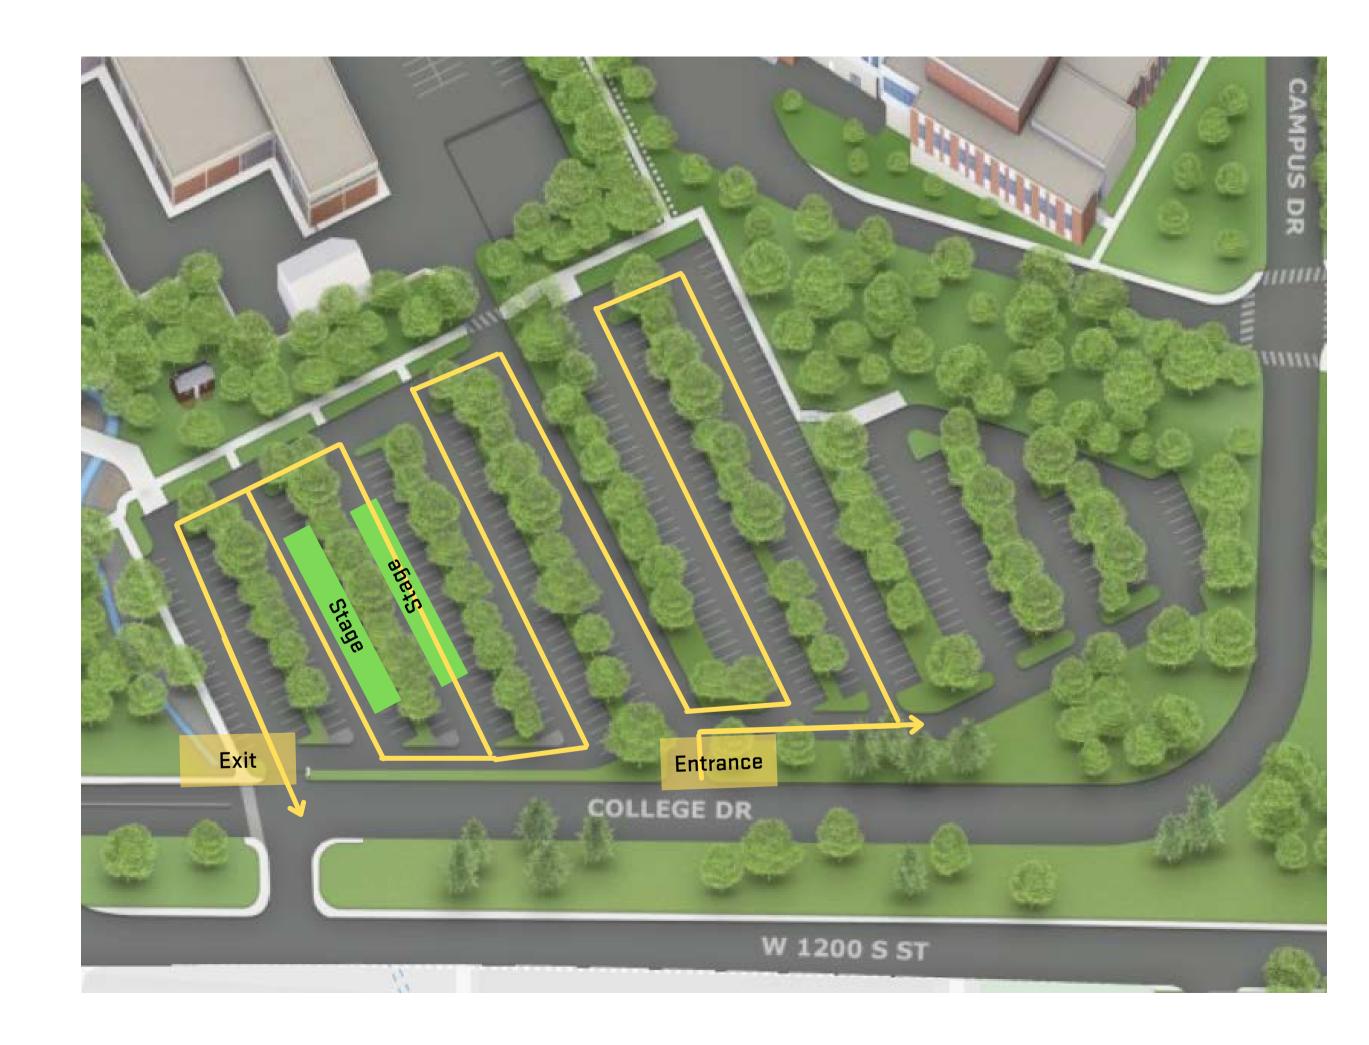

## M25/M26

WSB (Woodbury School of Business)

Entrance: S/E Entrance off College Drive

Exit: S/W Exit to College Drive