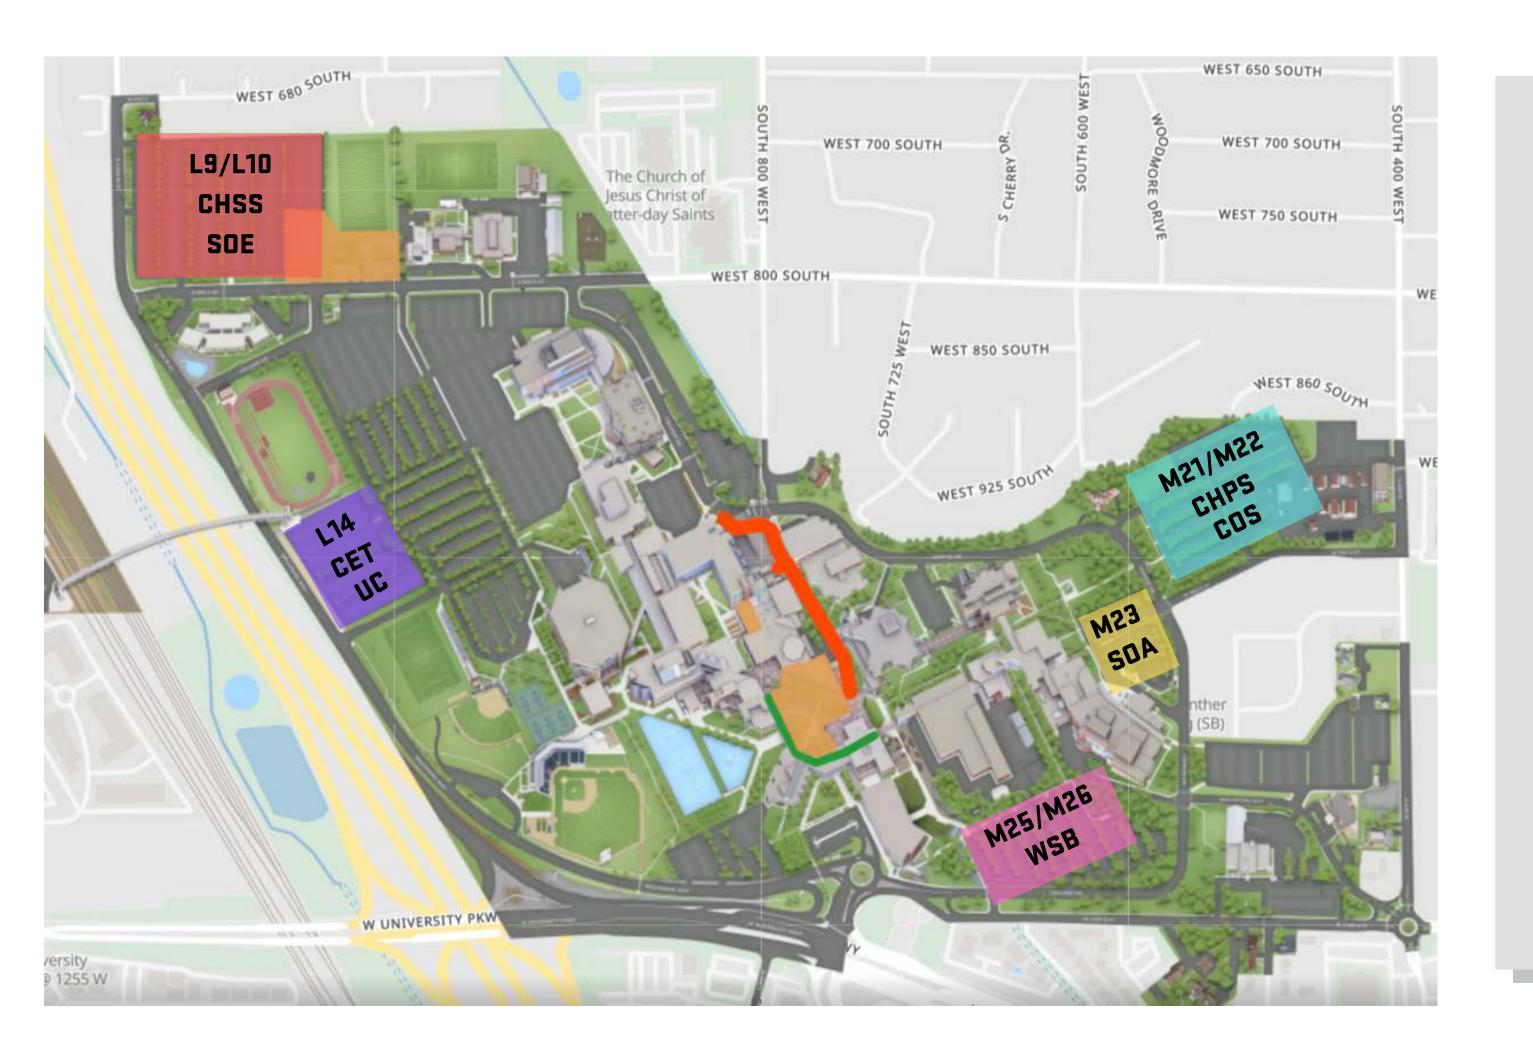

L9 CHSS L10 SOE CET L14 UC **CHPS** M21 M22 COS SOA M23 M25 **WSB** M26

## L9/L10

CHSS (College of Humanities and Social Science)
SOE (School of Education)

Entrance: S/W entrance off of 800S

Exit: N/W exit onto 1200W

Turning onto 1200W

## L14

CET (College of Health & Public Service)
UC (University College)

Entrance: S/E Entrance from Wolverine

Way onto Events Drive

Exit: N/E Exit to parking lots

## M25/M26

WSB (Woodbury School of Business)

Entrance: S/E Entrance off College Drive

Exit: S/W Exit to College Drive

# M21/M22

CHPS (College of Engineering & Technology)
COS (College of Science)

Entrance: S/E entrance off 960 S Exit: N/W Exit onto Campus Drive

#### **M23**

SOA (School of the Arts)

Entrance: N/E Entrance off Campus Drive

Exit: S/E Exit onto Campus Drive