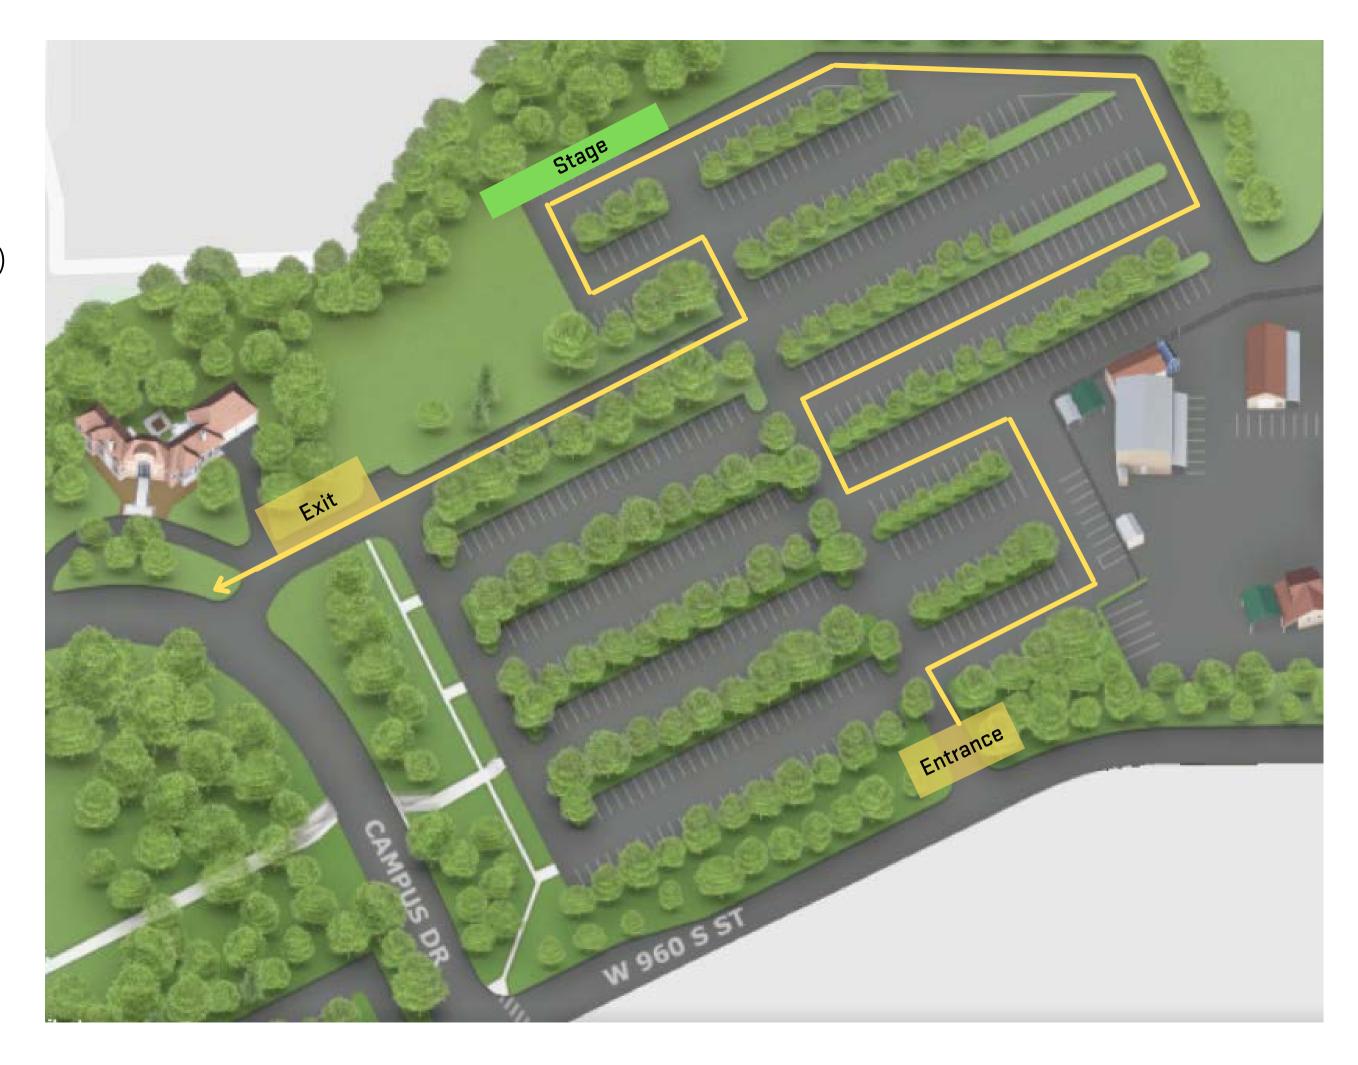

# M21/M22

CHPS (College of Engineering & Technology)
COS (College of Science)

Entrance: S/E entrance off 960 S Exit: N/W Exit onto Campus Drive