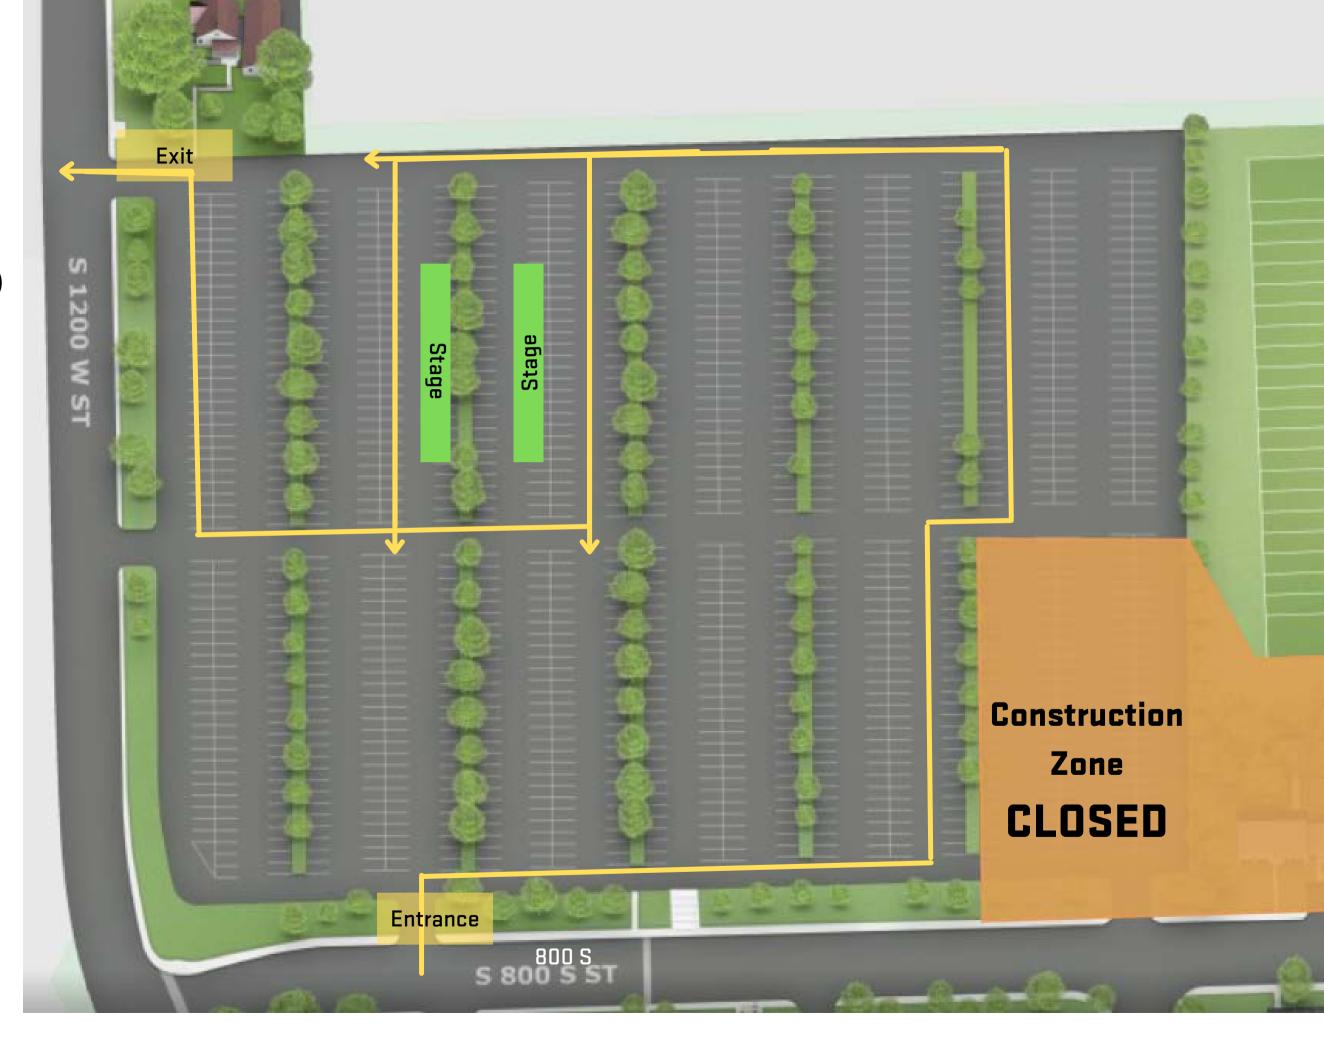

## L9/L10

CHSS (College of Humanities and Social Science)
SOE (School of Education)

Entrance: S/W entrance off of 800S

Exit: N/W exit onto 1200W

Turning onto 1200W