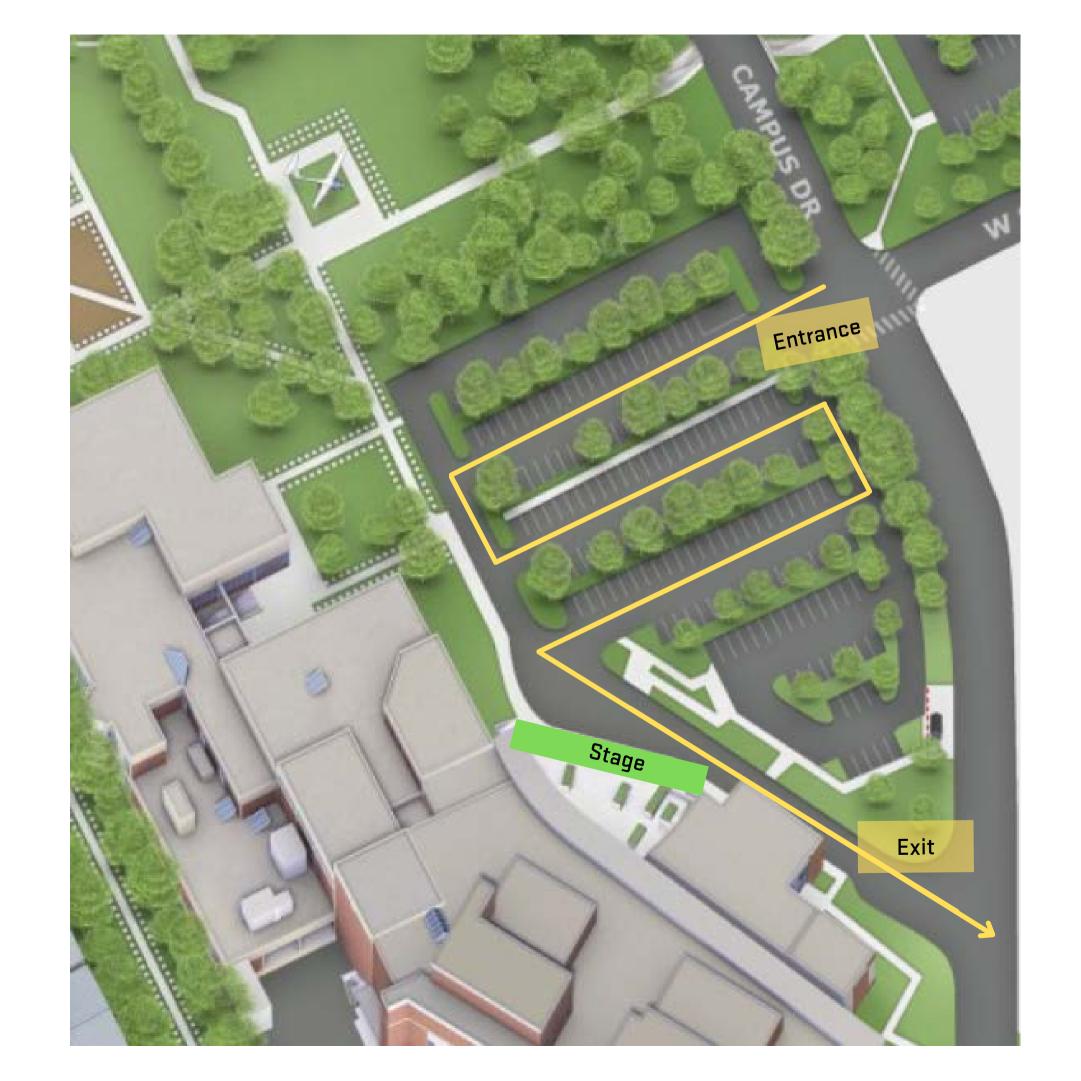

#### **M23**

SOA (School of the Arts)

Entrance: N/E Entrance off Campus Drive

Exit: S/E Exit onto Campus Drive