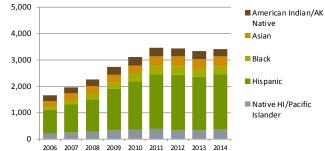

| Without HS Students             | 2006   | 2007   | 2008   | 2009   | 2010   | 2011   | 2012   | 2013   | 2014   |
|---------------------------------|--------|--------|--------|--------|--------|--------|--------|--------|--------|
| American Indian/AK Native       | 209    | 230    | 267    | 304    | 331    | 331    | 315    | 304    | 272    |
| Asian                           | 229    | 263    | 292    | 317    | 311    | 335    | 364    | 365    | 380    |
| Black                           | 114    | 157    | 196    | 223    | 295    | 332    | 333    | 296    | 310    |
| Hispanic                        | 903    | 1,043  | 1,228  | 1,567  | 1,811  | 2,075  | 2,094  | 2,030  | 2,099  |
| Native HI/Pacific Islander      | 189    | 252    | 276    | 325    | 363    | 378    | 329    | 333    | 350    |
| Total Minorities                | 1,644  | 1,945  | 2,259  | 2,736  | 3,111  | 3,451  | 3,435  | 3,328  | 3,411  |
| White                           | 16,552 | 17,559 | 18,857 | 20,661 | 22,451 | 22,911 | 22,065 | 20,521 | 20,616 |
| Non-resident Alien <sup>1</sup> | 285    | 401    | 496    | 470    | 466    | 461    | 479    | 559    | 722    |
| Other/Not Specified             | 1,097  | 850    | 583    | 522    | 593    | 495    | 399    | 421    | 439    |
| Total                           |        |        |        |        | 26,621 | 27,318 | 26,378 | 24,829 | 25,188 |