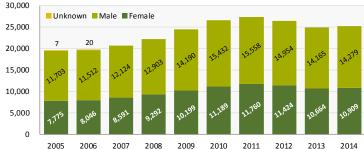

#### Headcount by Gender, Fall continued...

8,290

8.113

7,775

8.046

8,591

9.292

10,199

11,189

11,760

11,424

10,664

10,909

Headcount Without High School Studer

41%

40%

40%

41%

41%

42%

42%

42%

43%

43%

43%

43%

12,152

12,035

11,703

11,512

12,124

12,903

14,190

15,432

15,558

14,954

14,165

14,279

57%

|       |           |       | Exhib | oit 24 |        |            |            |
|-------|-----------|-------|-------|--------|--------|------------|------------|
| dents | by Gender |       |       |        |        | High Schoo | l Students |
| %     | Unknown   | %     |       |        | Female | %          | Male       |
| 59%   |           |       |       | 2003   | 1,821  | 54%        | 1,540      |
| 60%   |           |       |       | 2004   | 2,146  | 54%        | 1,855      |
| 60%   | 7         | 0.04% |       | 2005   | 2,452  | 52%        | 2,253      |
| 59%   | 20        | 0.10% |       | 2006   | 1,926  | 52%        | 1,761      |
| 59%   |           |       |       | 2007   | 1,643  | 53%        | 1,482      |
| 58%   |           |       |       | 2008   | 2,256  | 50%        | 2,245      |
| 58%   |           |       |       | 2009   | 2,195  | 50%        | 2,181      |
| 58%   |           |       |       | 2010   | 2,997  | 50%        | 3,052      |
| 57%   |           |       |       | 2011   | 3,067  | 50%        | 3,010      |
| 57%   |           |       |       | 2012   | 2,526  | 49%        | 2,658      |
| 57%   |           |       |       | 2013   | 2,916  | 51%        | 2,819      |