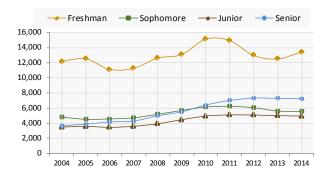

# Headcount by Class Level, Fall

| <u>Headcount</u> | 2004             | 2005       | 2006   | 2007           | 2008   | 2009   | 2010   | 2011   | 2012   | 2013   | 2014   |
|------------------|------------------|------------|--------|----------------|--------|--------|--------|--------|--------|--------|--------|
| Freshman         | 12,172           | 12,502     | 11,112 | 11,243         | 12,590 | 13,068 | 15,088 | 14,916 | 12,950 | 12,481 | 13,403 |
| Sophomore        | 4,816            | 4,518      | 4,568  | 4,713          | 5,182  | 5,682  | 6,142  | 6,231  | 6,048  | 5,610  | 5,562  |
| Junior           | 3,491            | 3,586      | 3,456  | 3 <i>,</i> 595 | 3,929  | 4,463  | 4,946  | 5,097  | 5,084  | 5,002  | 4,945  |
| Senior           | 3,669            | 3,881      | 4,169  | 4,289          | 4,975  | 5,505  | 6,397  | 7,002  | 7,323  | 7,277  | 7,253  |
| Graduate         |                  |            |        |                | 20     | 47     | 97     | 149    | 157    | 194    | 169    |
| Total            | 24,148           | 24,487     | 23,305 | 23,840         | 26,696 | 28,765 | 32,670 | 33,395 | 31,562 | 30,564 | 31,332 |
|                  |                  |            |        |                |        |        |        |        |        |        |        |
| Percentages      | <u>of Headco</u> | <u>unt</u> |        |                |        |        |        |        |        |        |        |
| Freshman         | 50.4%            | 51.1%      | 47.7%  | 47.2%          | 47.2%  | 45.4%  | 46.2%  | 44.7%  | 41.0%  | 40.8%  | 42.8%  |
| Sophomore        | 19.9%            | 18.5%      | 19.6%  | 19.8%          | 19.4%  | 19.8%  | 18.8%  | 18.7%  | 19.2%  | 18.4%  | 17.8%  |
| Junior           | 14.5%            | 14.6%      | 14.8%  | 15.1%          | 14.7%  | 15.5%  | 15.1%  | 15.3%  | 16.1%  | 16.4%  | 15.8%  |
| Senior           | 15.2%            | 15.8%      | 17.9%  | 18.0%          | 18.6%  | 19.1%  | 19.6%  | 21.0%  | 23.2%  | 23.8%  | 23.1%  |
|                  | 13.270           | 15.8%      | 17.9%  | 18.0%          | 10.0%  | 19.1%  | 19.0%  | 21.070 | 23.270 | 23.070 | 23.1/0 |