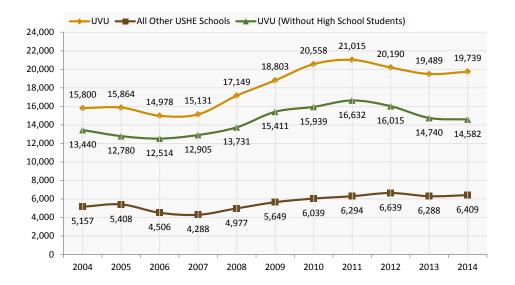

# Utah County Residents Fall Headcount: A USHE Comparison

<sup>&</sup>lt;sup>1</sup> USHE. All other USHE Schools include High School Students.