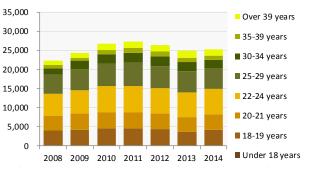

# Headcount by Age Group, Fall

#### Exhibit 35

| Excluding High  | 2008   | 2009   | 2010   | 2011   | 2012   | 2013   |        | 2014   |        |
|-----------------|--------|--------|--------|--------|--------|--------|--------|--------|--------|
| School Students | 2008   | 2009   | 2010   | 2011   | 2012   | 2013   | F      | М      | Total  |
| Under 18 years  | 88     | 82     | 113    | 109    | 101    | 89     | 87     | 35     | 122    |
| 18-19 years     | 4,000  | 4,181  | 4,384  | 4,403  | 4,319  | 3,508  | 2,671  | 1,374  | 4,045  |
| 20-21 years     | 3,790  | 4,182  | 4,363  | 4,292  | 4,093  | 3,956  | 2,202  | 1,835  | 4,037  |
| 22-24 years     | 5,832  | 6,182  | 6,763  | 6,846  | 6,633  | 6,385  | 2,368  | 4,347  | 6,715  |
| 25-29 years     | 4,893  | 5,457  | 5,897  | 6,035  | 5,725  | 5,644  | 1,452  | 3,968  | 5,420  |
| 30-34 years     | 1,711  | 2,110  | 2,451  | 2,577  | 2,457  | 2,276  | 687    | 1,414  | 2,101  |
| 35-39 years     | 774    | 915    | 1,099  | 1,300  | 1,274  | 1,229  | 518    | 622    | 1,140  |
| Over 39 years   | 1,107  | 1,280  | 1,551  | 1,756  | 1,776  | 1,742  | 924    | 684    | 1,608  |
| Total Headcount | 22,195 | 24,389 | 26,621 | 27,318 | 26,378 | 24,829 | 10,909 | 14,279 | 25,188 |
| Mean Age        | 24.8   | 25.1   | 25.4   | 25.7   | 25.7   | 26.0   | 25.1   | 25.9   | 25.5   |