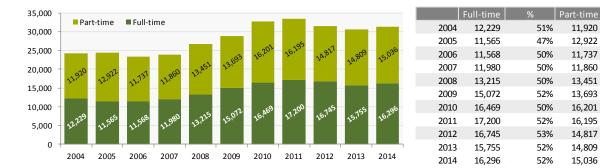

| 16,552 | 17,559 | 18,857 | 20,661 | 22,307 | 22,426 | 21,549 | 19,989 | 20,027 |
| Non-resident Alien <sup>1</sup> | 285    | 401    | 495    | 470    | 466    | 461    | 479    | 559    | 722    |
| Other/Not Specified             | 1,097  | 850    | 583    | 522    | 440    | 499    | 322    | 334    | 344    |
| Total                           | 19,578 | 20,755 | 22,195 | 24,389 | 26,621 | 27,318 | 26,378 | 24,829 | 25,188 |





<sup>&</sup>lt;sup>1</sup> This represents the number of international students enrolled for Fall 2014 but does not equal the total number of international students on campus.

<sup>&</sup>lt;sup>2</sup> American Indian/Alaskan Native and Native Hawaiian/Pacific Islander categories were broken out Fall 2010.

# Headcount by Full-time/Part-time, Fall





#### Average Attempted Hours, Fall

Exhibit 28



|      | Full-time | Part-time |
|------|-----------|-----------|
| 2004 | 14.0      | 6.2       |
| 2005 | 13.9      | 6.2       |
| 2006 | 13.8      | 6.4       |
| 2007 | 13.8      | 6.4       |
| 2008 | 13.9      | 6.3       |
| 2009 | 13.9      | 6.3       |
| 2010 | 13.7      | 6.2       |
| 2011 | 13.7      | 6.2       |
| 2012 | 13.7      | 6.3       |
| 2013 | 13.9      | 6.2       |
| 2014 | 13.9      | 6.2       |

49%

53%

50%

50%

50%

48%

50%

48%

47%

48%

48%

# Headcount by Class Level, Fall



| <u>Headcount</u> | 2004             | 2005       | 2006   | 2007           | 2008   | 2009   | 2010   | 2011   | 2012   | 2013   | 2014   |
|------------------|------------------|------------|--------|----------------|-------