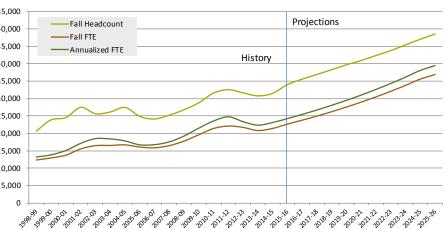

|       |
| 2013-14 | 30,749    | 20,781   | 22,335     |       |
| 2014-15 | 31,473    | 21,397   | 23,097     |       |
| 2015-16 | 33,983    | 22,639   | 24,224     |       |
| 2016-17 | 35,545    | 23,756   | 25,420     |       |
| 2017-18 | 36,892    | 24,941   | 26,689     |       |
| 2018-19 | 38,252    | 26,200   | 28,036     |       |
| 2019-20 | 39,686    | 27,535   | 29,466     |       |
| 2020-21 | 40,899    | 28,953   | 30,983     |       |
| 2021-22 | 42,339    | 30,458   | 32,595     |       |
| 2022-23 | 43,723    | 32,058   | 34,307     |       |
| 2023-24 | 45,383    | 33,756   | 36,125     |       |
| 2024-25 | 46,994    | 35,560   | 38,056     |       |
| 2025-26 | 48,495    | 36,856   | 39,436     |       |
|         |           |          |            |       |



\*Enrollment projections are based on End-of-term data, not Thirdweek data.

# Number of Degrees Awarded

**Table of Contents** 

|                                   | 2     | 008-0 | 9     |       | 2009-1 | .0    |       | 2010-11 |       | 4     | 2011-1 |       | 2     | 2012-13 | 3     | Ĩ     | 2013-14 | 4     |
|-----------------------------------|-------|-------|-------|-------|--------|-------|-------|---------|-------|-------|--------|-------|-------|---------|-------|-------|---------|-------|
|                                   | F     | М     | Total | F     | М      | Total | F     | M       | Total | F     | М      | Total | F     | M       | Total | F     | М       | Total |
| Certificates <sup>1</sup>         | 11    | 7     | 18    | 15    | 44     | 59    | 11    | 67