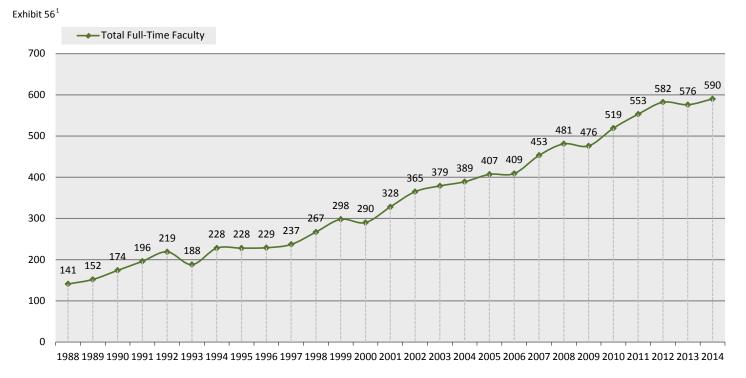

| Faculty/Staff <sup>2</sup>                          |       |
|-----------------------------------------------------|-------|
| Full-time staff                                     | 1,735 |
| Part-time staff                                     | 3,147 |
| Total staff                                         | 4,882 |
| Full-time faculty                                   | 590   |
| Part-time faculty                                   | 1,118 |
| Total faculty                                       | 1,708 |
| Student to faculty ratio                            | 22:1  |
| Fall 2014 Instructional Credits Hours delivered by: |       |
| Salaried faculty                                    | 51.5% |
| Overload faculty                                    | 4.3%  |
| Adjunct faculty                                     | 44.3% |
| Student to Advisor ratio                            | 383:1 |