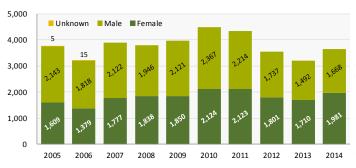

| Exhib | it 22 |        |             |           |            |         |      |
|-------|-------|--------|-------------|-----------|------------|---------|------|
|       |       | Nev    | w to Colleg | e Headcou | int by Gen | der     |      |
|       |       | Female | %           | Male      | %          | Unknown | %    |
|       | 2003  | 1,196  | 42%         | 1,656     | 58%        |         |      |
|       | 2004  | 1,251  | 42%         | 1,693     | 58%        |         |      |
|       | 2005  | 1,609  | 43%         | 2,143     | 57%        | 5       | 0.1% |
|       | 2006  | 1,379  | 43%         | 1,818     | 57%        | 15      | 0.5% |
|       | 2007  | 1,777  | 46%         | 2,122     | 54%        |         |      |
|       | 2008  | 1,838  | 49%         | 1,946     | 51%        |         |      |
|       | 2009  | 1,850  | 47%         | 2,121     | 53%        |         |      |
|       | 2010  | 2,124  | 47%         | 2,367     | 53%        |         |      |
|       | 2011  | 2,123  | 49%         | 2,214     | 51%        |         |      |
|       | 2012  | 1,801  | 51%         | 1,737     | 49%        |         |      |
|       | 2013  | 1,710  | 53%         | 1,492     | 47%        |         |      |
|       | 2014  | 1,981  | 54%         | 1,668     | 46%        |         |      |