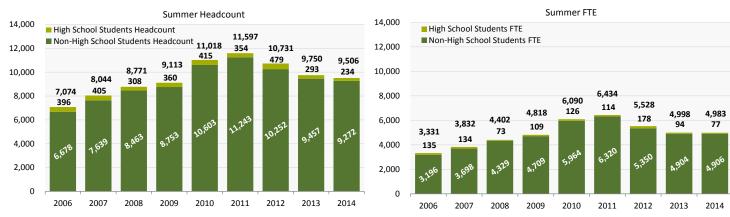

# Summer Headcount and FTE History

Exhibit 15

Exhibit 14

# Summer Historical Enrollment Information

| Summer                              | 2010   | 2011   | 2012   | 2013  | 2014  |
|-------------------------------------|--------|--------|--------|-------|-------|
| Headcount                           | 11,018 | 11,597 | 10,731 | 9,750 | 9,506 |
| Headcount less High School Students | 10,603 | 11,243 | 10,252 | 9,457 | 9,272 |
| FTE                                 | 6,090  | 6,434  | 5,528  | 4,999 | 4,983 |
| Registration Type                   |        |        |        |       |       |
| High School Students                | 3.5%   | 3.1%   | 4.5%   | 3.0%  | 2.5%  |
| Continuing                          | 70.7%  | 71.7%  | 69.6%  | 70.6% | 69.7% |
| New to College                      | 7.0%   | 6.9%   | 6.2%   | 5.4%  | 5.5%  |
| Readmitted                          | 13.2%  | 12.8%  | 13.4%  | 14.1% | 14.1% |
| Transfer                            | 5.3%   | 4.8%   | 5.1%   | 5.2%  | 5.7%  |
| Graduate                            | 0.3%   | 0.8%   | 1.2%   | 1.8%  | 2.6%  |
|                                     |        |        |        |       |       |
| Class Level <sup>1</sup>            |        |        |        |       |       |
| Freshmen                            | 21.5%  | 19.2%  | 19.5%  | 19.9% | 20.1% |
| Sophomore                           | 20.7%  | 19.6%  | 19.0%  | 18.2% | 18.0% |
| Junior                              | 20.6%  | 20.8%  | 19.7%  | 20.0% | 20.0% |
| Senior                              | 36.8%  | 39.7%  | 40.7%  | 40.2% | 39.4% |
| Graduate                            | 0.5%   | 0.8%   | 1.2%   | 1.8%  | 2.6%  |