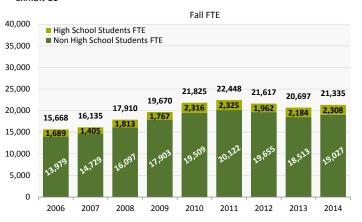

# Fall Headcount and FTE History

#### Exhibit 10

#### Exhibit 11

# Fall Historical Enrollment Information

|  | Eх | hi | bi | t | 5 |
|--|----|----|----|---|---|
|--|----|----|----|---|---|

| Fall                                | 2010   | 2011   | 2012   | 2013   | 2014   |
|-------------------------------------|--------|--------|--------|--------|--------|
| Headcount                           | 32,670 | 33,395 | 31,562 | 30,564 | 31,332 |
| Headcount less High School Students | 26,621 | 27,318 | 26,378 | 24,829 | 25,188 |
| FTE                                 | 21,825 | 22,448 | 21,617 | 20,697 | 21,335 |
| Registration Type                   |        |        |        |        |        |
| High School Students                | 18.5%  | 18.2%  | 16.4%  | 18.8%  | 19.6%  |
| Continuing                          | 53.3%  | 55.0%  | 58.9%  | 55.7%  | 53.0%  |
| New to College                      | 13.7%  | 13.0%  | 11.2%  | 10.5%  | 11.7%  |
| Readmitted                          | 8.5%   | 8.1%   | 7.5%   | 8.5%   | 8.6%   |
| Transfer                            | 5.6%   | 5.3%   | 5.4%   | 5.9%   | 6.6%   |
| Graduate                            | 0.3%   | 0.4%   | 0.50%  | 0.6%   | 0.5%   |

# **Enrollment Summary**

| Exhibit 8                     |        |        |        |        |        |        |        |        |        |        |        |        |        |        |        |
|-------------------------------|--------|--------|--------|--------|--------|--------|--------|--------|--------|--------|--------|--------|--------|--------|--------|
|                               | 2000   | 2001   | 2002   | 2003   | 2004   | 2005   | 2006   | 2007   | 2008   | 2009   | 2010   | 2011   | 2012   | 2013   | 2014   |
| Fall                          |        |        |        |        |        |        |        |        |        |        |        |        |        |        |        |
| Total Headcount               | 20,946 | 22,609 | 23,609 | 23,803 | 24,149 | 24,487 | 23,305 | 23,840 | 26,696 | 28,765 | 32,670 | 33,395 | 31,562 | 30,564 | 31,332 |
| Headcount without High School | 17,122 | 18,920 | 20,209 | 20,442 | 20,148 | 19,482 | 19,578 | 20,715 | 22,195 | 24,389 | 26,621 | 27,318 | 26,378 | 24,829 | 25,188 |
| Budget Related Headcount      | 18,150 | 19,913 | 20,957 | 21,182 | 21,050 | 19,836 | 20,262 | 20,959 | 22,292 | 24,592 | 26,847 | 27,832 | 26,181 | 24,588 | 24,991 |
| High School Headcount         | 3,824  | 3,689  | 3,400  | 3,361  | 4,001  | 5,005  | 3,727  | 3,125  | 4,501  | 4,376  | 6,049  | 6,077  | 5,184  | 5,735  | 6,144  |
| Budget Related FTE            | 12,316 | 13,847 | 14,882 | 14,865 | 14,585 | 13,731 | 13,884 | 14,371 | 15,614 | 17,483 | 19,010 | 19,705 | 19,118 | 17,952 | 18,560 |
| FTE                           | 13,504 | 15,163 | 16,261 | 16,312 | 16,339 | 16,081 | 15,668 | 16,135 | 17,910 | 19,670 | 21,825 | 22,448 | 21,617 | 20,697 | 21,335 |
| Undergraduate FTE             | 13,504 | 15,163 | 16,261 | 16,312 | 16,339 | 16,081 | 15,668 | 16,135 | 17,904 | 19,647 | 21,774 | 22,367 | 21,543 | 20,631 | 21,226 |
| Graduate FTE                  | na     | 6      | 23     | 51     | 81     | 74     | 66     | 110    |
| Spring                        |        |        |        |        |        |        |        |        |        |        |        |        |        |        |        |
| Total Headcount               | 16,404 | 17,800 | 19,956 | 21,162 | 21,220 | 20,959 | 19,642 | 20,976 | 21,431 | 23,214 | 26,322 | 28,413 | 29,584 | 27,562 | 26,248 |
| Headcount without High School | 15,443 | 17,122 | 19,482 | 19,814 | 19,809 | 19,346 | 18,295 | 18,870 | 19,644 | 21,420 | 24,367 | 25,773 | 26,305 | 24,633 | 23,429 |
| Budget Related Headcount      | 16,106 | 17,630 | 19,381 | 20,206 | 20,048 | 19,641 | 18,495 | 19,273 | 19,689 | 21,367 | 24,305 | 26,020 | 26,402 | 24,206 | 23,155 |
| High School Headcount         | 961    | 678    | 474    | 1,348  | 1,411  | 1,613  | 1,347  | 2,106  | 1,787  | 1,794  | 1,955  | 2,640  | 3,279  | 2,929  | 2,819  |
| Budget Related FTE            | 10,837 | 12,147 | 13,633 | 14,346 | 14,125 | 13,740 | 12,648 | 13,052 | 13,564 | 14,969 | 17,278 | 18,196 | 18,715 | 17,408 | 16,887 |
| FTE                           | 12,014 | 12,279 | 13,973 | 15,017 | 14,908 | 14,570 | 13,425 | 14,127 | 14,720 | 16,221 | 18,634 | 19,839 | 20,414 | 19,078 | 18,431 |
| Undergraduate FTE             | 12,014 | 12,279 | 13,973 | 15,017 | 14,908 | 14,570 | 13,425 | 14,127 | 14,720 | 16,215 | 18,607 | 19,789 | 20,336 | 19,004 | 18,365 |
| Graduate FTE                  | na     | 6      | 27     | 51     | 78     | 74     | 66     |