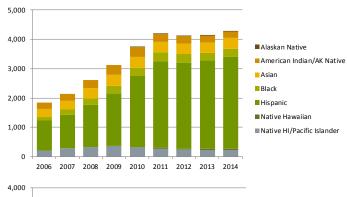

# Headcount by IPEDS Ethnicity, Fall

Exhibit 26

| Total                           | 23,305 | 23,840 | 26,696 | 28,765 | 32,670 | 33,395 | 30,928 | 30,564 | 31,332 |
|---------------------------------|--------|--------|--------|--------|--------|--------|--------|--------|--------|
| Other/Not Specified             | 1,315  | 957    | 672    | 603    | 966    | 748    | 603    | 626    | 690    |
| Non-resident Alien <sup>1</sup> | 287    | 409    | 500    | 472    | 466    | 462    | 479    | 559    | 722    |
| White                           | 19,857 | 20,334 | 22,904 | 24,565 | 27,172 | 27,413 | 25,739 | 24,600 | 25,033 |
| Total Minorities                | 1,846  | 2,140  | 2,620  | 3,125  | 4,066  | 4,772  | 4,741  | 4,779  | 4,887  |
| Two or more races               |        |        |        |        | 336    | 582    | 634    | 641    | 623    |
| Native HI/Pacific Islander      | 211    | 283    | 325    | 366    | 327    | 273    | 246    | 234    | 233    |
| Native Hawaiian <sup>2</sup>    |        |        |        |        | 9      | 25     | 28     | 29     | 41     |
| Hispanic                        | 1,019  | 1,153  | 1,440  | 1,802  | 2,406  | 2,951  | 2,933  | 3,010  | 3,134  |
| Black                           | 124    | 165    | 219    | 242    | 283    | 301    | 292    | 264    | 277    |
| Asian                           | 269    | 296    | 346    | 382    | 384    | 357    | 358    | 358    | 356    |
| American Indian/AK Native       | 223    | 243    | 290    | 333    | 319    | 280    | 249    | 239    | 222    |
| Alaskan Native <sup>2</sup>     |        |        |        |        | 2      | 3      | 1      | 4      | 1      |
| All Students                    | 2006   | 2007   | 2008   | 2009   | 2010   | 2011   | 2012   | 2013   | 2014   |
| LAHIDIL 20                      |        |        |        |        |        |        |        |        |        |