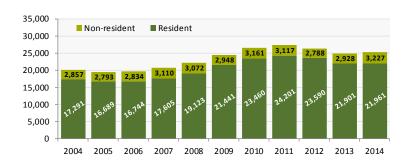

#### Exhibit 30

#### Headcount by Residency, Fall excluding High School students

|      | Resident | %   | Non-resident | %   |
|------|----------|-----|--------------|-----|
| 2004 | 17,291   | 86% | 2,857        | 14% |
| 2005 | 16,689   | 86% | 2,793        | 14% |
| 2006 | 16,744   | 86% | 2,834        | 14% |
| 2007 | 17,605   | 85% | 3,110        | 15% |
| 2008 | 19,123   | 86% | 3,072        | 14% |
| 2009 | 21,441   | 88% | 2,948        | 12% |
| 2010 | 23,460   | 88% | 3,161        | 12% |
| 2011 | 24,201   | 89% | 3,117        | 11% |
| 2012 | 23,590   | 86% | 2,788        | 10% |
| 2013 | 21,901   | 80% | 2,928        | 11% |
| 2014 | 21,961   | 80% | 3,227        | 12% |