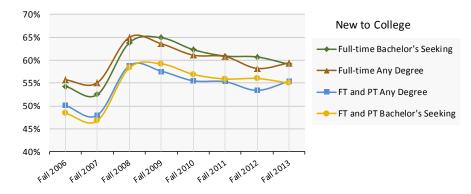

## Headcount by Registration Type, Fall

<sup>&</sup>lt;sup>1</sup> Graduate students not shown due to the small number