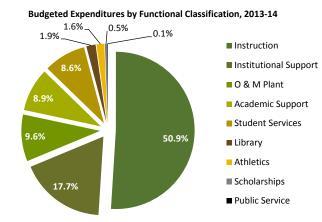

| Alan Ashton           | Sep-93  |
|                                               |              |                         | Ray Harding           | Sep-91  |
|                                               |              |                         | DeLance Squire        | Jul-89  |
|                                               |              |                         | Mary Anne Wood        | Sep-85  |
|                                               |              |                         | Howard Pace           | Jul-82  |

<sup>&</sup>lt;sup>1</sup> UVU Office of the President

<sup>&</sup>lt;sup>2</sup> Executive Committee

<sup>&</sup>lt;sup>3</sup> Audit Committee

# Finance

# Appropriated Education and General Operating Funds

## Exhibit 66<sup>1</sup>







Table of Contents

# Appropriated Education and General Operating Funds, continued

Exhibit 68<sup>1</sup>

### Appropriated Education & General Revenue Sources, 2013-14 Budget



| Exh | ibit 69 <sup>1</sup> |                 |                       |                                     |
|-----|----------------------|-----------------|-----------------------|-------------------------------------|
|     | History              | of Appropriated | Education & General O | perating Funds                      |
|     |                      |                 |                       | State Tax Funds<br>Percent of Total |
|     | Year                 | Total Budget    | State Tax Funds       | Budgeted Revenue                    |
|     | 2013-14              | \$164,806,300   | \$67,694,800