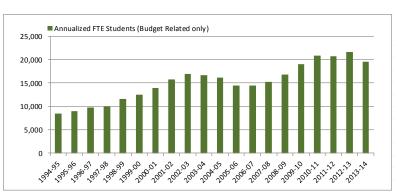

| Associate's Degrees Awarded                  | 54 |
|----------------------------------------------|----|
| Certificates and Diplomas Awarded            |    |
| Utah Valley Population Projections           | 56 |
| UVU Presidents/Past Institutional Names      | 57 |
| Board of Trustees                            | 58 |
| Finance59                                    |    |
| Appropriated Education and General           |    |
| Operating Funds                              | 59 |
| State Tax Fund Expenditures per FTE          | 61 |
| Facilities62                                 |    |
| Current Facilities and Acreage               | 62 |
| Physical Facilities of Other Institutions    | 63 |
| Appendix64                                   |    |
| Student Body Presidents                      | 64 |
| 2013-14 Faculty and Staff Awards             |    |
| UVU Honorary Degree Recipients               | 67 |
| Undergraduate Tuition and Fees               | 68 |
| Scholarships, Tuition Waivers, Financial Aid | 69 |
| Federal Grants and Contracts                 | 70 |
| State and Private Grants and Contracts       | 72 |
| Faculty Senate Presidents                    | 73 |
| Professional Association of College Employee | es |
| (PACE) Presidents                            | 73 |
| UVU Foundation Board                         | 74 |
| UVU Alumni Association Board of Directors    | 74 |
| UVU Alumni Association President's Club      | 74 |
| Further References                           | 75 |

# **Enrollment Summary**

| Exhibit 8                     |        |        |        |        |        |        |        |        |        |        |        |        |        |        |        |
|-------------------------------|--------|--------|--------|--------|--------|--------|--------|--------|--------|--------|--------|--------|--------|--------|--------|
|                               | 2000   | 2001   | 2002   | 2003   | 2004   | 2005   | 2006   | 2007   | 2008   | 2009   | 2010   | 2011   | 2012   | 2013   | 2014   |
| Fall                          |        |        |        |        |        |        |        |        |        |        |        |        |        |        |        |
| Total Headcount               | 20,946 | 22,609 | 23,609 | 23,803 | 24,149 | 24,487 | 23,305 | 23,840 | 26,696 | 28,765 | 32,670 | 33,395 | 31,562 | 30,564 | 31,332 |
| Headcount without High School | 17,122 | 18,920 | 20,209 | 20,442 | 20,148 | 19,482 | 19,578 | 20,715 | 22,195 | 24,389 | 26,621 | 27,318 | 26,378 | 24,829 | 25,188 |
| Budget Related Headcount      | 18,150 | 19,913 | 20,957 | 21,182 | 21,050 | 19,836 | 20,262 | 20,959 | 22,292 | 24,592 | 26,847 | 27,832 | 26,181 | 24,588 | 24,991 |
| High School Headcount         | 3,824  | 3,689  | 3,400  | 3,361  | 4,001  | 5,005  | 3,727  | 3,125  | 4,501  | 4,376  | 6,049  | 6,077  | 5,184  | 5,735  | 6,144  |
| Budget Related FTE            | 12,316 | 13,847 | 14,882 | 14,865 | 14,585 | 13,731 | 13,884 | 14,371 | 15,614 | 17,483 | 19,010 | 19,705 | 19,118 | 17,952 | 18,560 |
| FTE                           | 13,504 | 15,163 | 16,261 | 16,312 | 16,339 | 16,081 | 15,668 | 16,135 | 17,910 | 19,670 | 21,825 | 22,448 | 21,617 | 20,697 | 21,335 |
| Undergraduate FTE             | 13,504 | 15,163 | 16,261 | 16,312 | 16,339 | 16,081 | 15,668 | 16,135 | 17,904 | 19,647 | 21,774 | 22,367 | 21,543 | 20,631 | 21,226 |
| Graduate FTE                  | na     | 6      | 23     | 51     | 81     | 74     | 66     | 110    |
| Spring                        |        |        |        |        |        |        |        |        |        |        |        |        |        |        |        |
| Total Headcount               | 16,404 | 17,800 | 19,956 | 21,162 | 21,220 | 20,959 | 19,642 | 20,976 | 21,431 | 23,214 | 26,322 | 28,413 | 29,584 | 27,562 | 26,248 |
| Headcount without High School | 15,443 | 17,122 | 19,482 | 19,814 | 19,809 | 19,346 | 18,295 | 18,870 | 19,644 | 21,420 | 24,367 | 25,773 | 26,305 | 24,633 | 23,429 |
| Budget Related Headcount      | 16,106 | 17,630 | 19,381 | 20,206 | 20,048 | 19,641 | 18,495 | 19,273 | 19,689 | 21,367 | 24,305 | 26,020 | 26,402 | 24,206 | 23,155 |
| High School Headcount         | 961    | 678    | 474    | 1,348  | 1,411  | 1,613  | 1,347  | 2,106  | 1,787  | 1,794  | 1,955  | 2,640  | 3,279  | 2,929  | 2,819  |
| Budget Related FTE            | 10,837 | 12,147 | 13,633 | 14,346 | 14,125 | 13,740 | 12,648 | 13,052 | 13,564 | 14,969 | 17,278 | 18,196 | 18,715 | 17,408 | 16,887 |
| FTE                           | 12,014 | 12,279 | 13,973 | 15,017 | 14,908 | 14,570 | 13,425 | 14,127 | 14,720 | 16,221 | 18,634 | 19,839 | 20,414 | 19,078 | 18,431 |
| Undergraduate FTE             | 12,014 | 12,279 | 13,973 | 15,017 | 14,908 | 14,570 | 13,425 | 14,127 | 14,720 | 16,215 | 18,607 | 19,789 | 20,336 | 19,004 | 18,365 |
| Graduate FTE                  | na     | 6      | 27     | 51     | 78     | 74     | 66     |

# Enrollment Summary, continued

Table of Contents

| Exhibit 9                       |         |         |         |         |         |         |         |         |         |         |         |         |         |         |           |
|---------------------------------|---------|---------|---------|---------|---------|---------|---------|---------|---------|---------|---------|---------|---------|---------|-----------|
|                                 | 2000    | 2001    | 2002    | 2003    | 2004    | 2005    | 2006    | 2007    | 2008    | 2009    | 2010    | 2011    | 2012    | 2013    | 2014      |
| Summer                          |         |         |         |         |         |         |         |         |         |         |         |         |         |         |           |
| Total Headcount                 | 6,100   | 7,244   | 8,377   | 8,112   | 7,737   | 7,465   | 7,074   | 8,044   | 8,771   | 9,113   | 10,957  | 11,597  | 10,731  | 9,750   | 9,506     |
| Headcount without High School   | 5,998   | 7,138   | 8,293   | 7,957   | 7,586   | 7,289   | 6,678   | 7,639   | 8,463   | 8,753   | 10,571  | 11,243  | 10,252  | 9,457   | 9,272     |
| Budget Related Headcount        | 6,100   | 7,076   | 7,964   | 7,678   | 7,555   | 7,172   | 6,326   | 7,089   | 7,625   | 8,019   | 9,686   | 10,274  | 9,475   | 8,593   | 8,528     |
| High School Headcount           | 102     | 106     | 84      | 155     | 151     | 176     | 396     | 405     | 308     | 360     | 386     | 354     | 479     | 293     | 234       |
| Budget Related FTE              | 2,841   | 3,484   | 4,078   | 3,868   | 3,549   | 3,297   | 2,890   | 3,270   | 3,712   | 4,129   | 5,256   | 5,613   | 4,826   | 4,353   | 4,397     |
| FTE                             | 2,865   | 3,290   | 4,375   | 4,193   | 3,757   | 3,510   | 3,331   | 3,832   | 4,402   | 4,818   | 6,085   | 6,434   | 5,528   | 4,999   | 4,983     |
| Undergraduate FTE               | 2,865   | 3,290   | 4,375   | 4,193   | 3,757   | 3,510   | 3,331   | 3,832   | 4,402   | 4,781   | 6,045   | 6,368   | 5,457   | 4,935   | 4,915     |
| Graduate FTE                    | na      | 37      | 40      | 65      | 71      | 64      | 68        |
|                                 |         |         |         |         |         |         |         |         |         |         |         |         |         |         |           |
| Annualized: Summer/Fall /Spring | 2000-01 | 2001-02 | 2002-03 | 2003-04 | 2004-05 | 2005-06 | 2006-07 | 2007-08 | 2008-09 | 2009-10 | 2010-11 | 2011-12 | 2012-13 | 2013-14 | 2014-15   |
| Total Unduplicated Headcount    | 28,212  | 30,510  | 31,100  | 31,168  | 33,157  | 31,419  | 30,355  | 31,077  | 34,249  | 36,745  | 40,697  | 41,667  | 40,799  | 39,501  | available |
| FTE                             | 14,690  | 16,756  | 17,987  | 17,713  | 17,112  | 16,508  | 16,572  | 17,344  | 19,267  | 21,550  | 23,877  | 24,495  | 24,425  | 23,513  | 2015      |