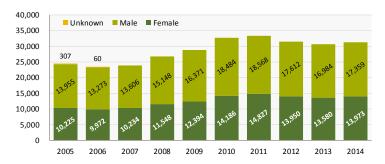

# Headcount by Gender, Fall

| 16                |
|-------------------|
| Table of Contents |

| Exhibit 22 | L    |        |                     |        |     |         |      |  |  |  |
|------------|------|--------|---------------------|--------|-----|---------|------|--|--|--|
|            |      |        | Headcount by Gender |        |     |         |      |  |  |  |
|            |      | Female | %                   | Male   | %   | Unknown | %    |  |  |  |
|            | 2003 | 10,111 | 42%                 | 13,692 | 58% |         |      |  |  |  |
|            | 2004 | 10,259 | 42%                 | 13,890 | 58% |         |      |  |  |  |
|            | 2005 | 10,225 | 42%                 | 13,955 | 58% | 307     | 1%   |  |  |  |
|            | 2006 | 9,972  | 43%                 | 13,273 | 57% | 60      | 0.3% |  |  |  |
|            | 2007 | 10,234 | 43%                 | 13,606 | 57% |         |      |  |  |  |
|            | 2008 | 11,548 | 43%                 | 15,148 | 57% |         |      |  |  |  |
|            | 2009 | 12,394 | 43%                 | 16,371 | 57% |         |      |  |  |  |
|            | 2010 | 14,186 | 43%                 | 18,484 | 57% |         |      |  |  |  |
|            | 2011 | 14,827 | 44%                 | 18,568 | 56% |         |      |  |  |  |
|            | 2012 | 13,950 | 44%                 | 17,612 | 56% |         |      |  |  |  |
|            | 2013 | 13,580 | 44%                 | 16,984 | 56% |         |      |  |  |  |
|            | 2014 | 13,973 | 45%                 | 17,359 | 55% |         |      |  |  |  |