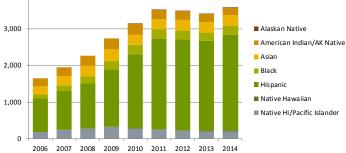

| Without HS Students             | 2006   | 2007   | 2008   | 2009   | 2010   | 2011   | 2012   | 2013   | 2014   |
|---------------------------------|--------|--------|--------|--------|--------|--------|--------|--------|--------|
| Alaskan Native <sup>2</sup>     |        |        |        |        | 2      | 3      | 1      | 2      | 1      |
| American Indian/AK Native       | 209    | 230    | 267    | 304    | 292    | 260    | 236    | 218    | 201    |
| Asian                           | 229    | 263    | 293    | 317    | 280    | 272    | 277    | 279    | 286    |
| Black                           | 114    | 157    | 196    | 223    | 255    | 265    | 267    | 234    | 255    |
| Hispanic                        | 903    | 1,043  | 1,228  | 1,567  | 2,011  | 2,447  | 2,466  | 2,439  | 2,594  |
| Native Hawaiian <sup>2</sup>    |        |        |        |        | 7      | 24     | 22     | 23     | 33     |
| Native HI/Pacific Islander      | 189    | 252    | 276    | 325    | 284    | 245    | 209    | 204    | 200    |
| Two or more races               |        |        |        |        | 277    | 416    | 550    | 548    | 525    |
| Total Minorities                | 1,644  | 1,945  | 2,260  | 2,736  | 3,408  | 3,932  | 4,028  | 3,947  | 4,095  |
| White                           | 16,552 | 17,559 | 18,857 | 20,661 | 22,307 | 22,426 | 21,549 | 19,989 | 20,027 |
| Non-resident Alien <sup>1</sup> | 285    | 401    | 495    | 470    | 466    | 461    | 479    | 559    | 722    |
| Other/Not Specified             | 1,097  | 850    | 583    | 522    | 440    | 499    | 322    | 334    | 344    |
| Total                           | 19,578 | 20,755 | 22,195 | 24,389 | 26,621 | 27,318 | 26,378 | 24,829 | 25,188 |