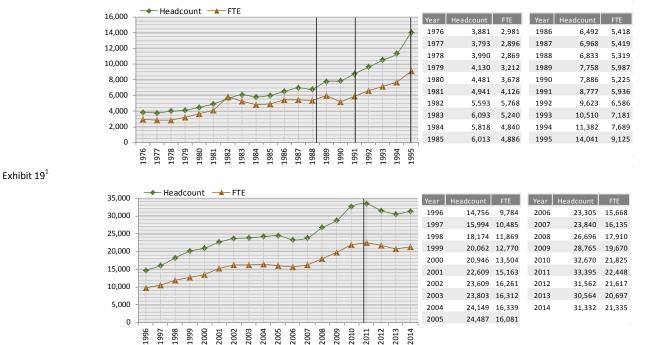

## Fall Headcount and FTE History since 1945 continued...

Exhibit 18<sup>1</sup>

<sup>&</sup>lt;sup>1</sup> There was a name change of the Institution in 1987 (Utah Valley Community College), a change from quarters to semesters between 1989 and 1990, another name change in 1993 (Utah Valley State College), and University status was gained in 2008 as well as a name change (Utah Valley University).