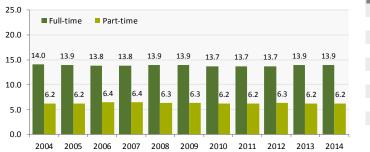

#### Average Attempted Hours, Fall

Exhibit 28

|      | Full-time | Part-time |
|------|-----------|-----------|
| 2004 | 14.0      | 6.2       |
| 2005 | 13.9      | 6.2       |
| 2006 | 13.8      | 6.4       |
| 2007 | 13.8      | 6.4       |
| 2008 | 13.9      | 6.3       |
| 2009 | 13.9      | 6.3       |
| 2010 | 13.7      | 6.2       |
| 2011 | 13.7      | 6.2       |
| 2012 | 13.7      | 6.3       |
| 2013 | 13.9      | 6.2       |
| 2014 | 13.9      | 6.2       |