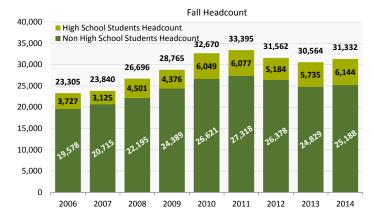

# Fall Headcount and FTE History

#### Exhibit 10

#### Exhibit 11

# Fall Historical Enrollment Information

|  | Eх | hi | bi | t | 5 |
|--|----|----|----|---|---|
|--|----|----|----|---|---|

| Fall                                | 2010   | 2011   | 2012   | 2013   | 2014   |
|-------------------------------------|--------|--------|--------|--------|--------|
| Headcount                           | 32,670 | 33,395 | 31,562 | 30,564 | 31,332 |
| Headcount less High School Students | 26,621 | 27,318 | 26,378 | 24,829 | 25,188 |
| FTE                                 | 21,825 | 22,448 | 21,617 | 20,697 | 21,335 |
| Registration Type                   |        |        |        |        |        |
| High School Students                | 18.5%  | 18.2%  | 16.4%  | 18.8%  | 19.6%  |
| Continuing                          | 53.3%  | 55.0%  | 58.9%  | 55.7%  | 53.0%  |
| New to College                      | 13.7%  | 13.0%  | 11.2%  | 10.5%  | 11.7%  |
| Readmitted                          | 8.5%   | 8.1%   | 7.5%   | 8.5%   | 8.6%   |
| Transfer                            | 5.6%   | 5.3%   | 5.4%   | 5.9%   | 6.6%   |
| Graduate                            | 0.3%   | 0.4%   | 0.50%  | 0.6%   | 0.5%   |

# **Enrollment Summary**

| Exhibit 8                     |        |        |        |        |        |        |        |        |        |        |        |        |        |        |        |
|-------------------------------|--------|--------|--------|--------|--------|--------|--------|--------|--------|--------|--------|--------|--------|--------|--------|
|                               | 2000   | 2001   | 2002   | 2003   | 2004   | 2005   | 2006   | 2007   | 2008   | 2009   | 2010   | 2011   | 2012   | 2013   | 2014   |
| Fall                          |        |        |        |        |        |        |        |        |        |        |        |        |        |        |        |
| Total Headcount               | 20,946 | 22,609 | 23,609 | 23,803 | 24,149 | 24,487 | 23,305 | 23,840 | 26,696 | 28,765 | 32,670 | 33,395 | 31,562 | 30,564 | 31,332 |
| Headcount without High School | 17,122 | 18,920 | 20,209 | 20,442 | 20,148 | 19,482 | 19,578 | 20,715 | 22,195 | 24,389 | 26,621 | 27,318 | 26,378 | 24,829 | 25,188 |
| Budget Related Headcount      | 18,150 | 19,913 | 20,957 | 21,182 | 21,050 | 19,836 | 20,262 | 20,959 | 22,292 | 24,592 | 26,847 | 27,832 | 26,181 | 24,588 | 24,991 |
| High School Headcount         | 3,824  | 3,689  | 3,400  | 3,361  | 4,001  | 5,005  | 3,727  | 3,125  | 4,501  | 4,376  | 6,049  | 6,077  | 5,184  | 5,735  | 6,144  |
| Budget Related FTE            | 12,316 | 13,847 | 14,882 | 14,865 | 14,585 | 13,731 | 13,884 | 14,371 | 15,614 | 17,483 | 19,010 | 19,705 | 19,118 | 17,952 | 18,560 |
| FTE                           | 13,504 | 15,163 | 16,261 | 16,312 | 16,339 | 16,081 | 15,668 | 16,135 | 17,910 | 19,670 | 21,825 | 22,448 | 21,617 | 20,697 | 21,335 |
| Undergraduate FTE             | 13,504 | 15,163 | 16,261 | 16,312 | 16,339 | 16,081 | 15,668 | 16,135 | 17,904 | 19,647 | 21,774 | 22,367 | 21,543 | 20,631 | 21,226 |
| Graduate FTE                  | na     | 6      | 23     | 51     | 81     | 74     | 66     | 110    |
| Spring                        |        |        |        |        |        |        |        |        |        |        |        |        |        |        |        |
| Total Headcount               | 16,404 | 17,800 | 19,956 | 21,162 | 21,220 | 20,959 | 19,642 | 20,976 | 21,431 | 23,214 | 26,322 | 28,413 | 29,584 | 27,562 | 26,248 |
| Headcount without High School | 15,443 | 17,122 | 19,482 | 19,814 | 19,809 | 19,346 | 18,295 | 18,870 | 19,644 | 21,420 | 24,367 | 25,773 | 26,305 | 24,633 | 23,429 |
| Budget Related Headcount      | 16,106 | 17,630 | 19,381 | 20,206 | 20,048 | 19,641 | 18,495 | 19,273 | 19,689 | 21,367 | 24,305 | 26,020 | 26,402 | 24,206 | 23,155 |
| High School Headcount         | 961    | 678    | 474    | 1,348  | 1,411  | 1,613  | 1,347  | 2,106  | 1,787  | 1,794  | 1,955  | 2,640  | 3,279  | 2,929  | 2,819  |
| Budget Related FTE            | 10,837 | 12,147 | 13,633 | 14,346 | 14,125 | 13,740 | 12,648 | 13,052 | 13,564 | 14,969 | 17,278 | 18,196 | 18,715 | 17,408 | 16,887 |
| FTE                           | 12,014 | 12,279 | 13,973 | 15,017 | 14,908 | 14,570 | 13,425 | 14,127 | 14,720 | 16,221 | 18,634 | 19,839 | 20,414 | 19,078 | 18,431 |
| Undergraduate FTE             | 12,014 | 12,279 | 13,973 | 15,017 | 14,908 | 14,570 | 13,425 | 14,127 | 14,720 | 16,215 | 18,607 | 19,789 | 20,336 | 19,004 | 18,365 |
| Graduate FTE                  | na     | 6      | 27     | 51     | 78     | 74     | 66     |