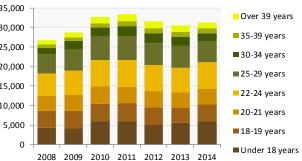

# Headcount by Age Group, Fall

#### Exhibit 34

|                 | 2008   | 2009   | 2010   | 2011   | 2012           | 2013           |        | 2014   |        | 35 |
|-----------------|--------|--------|--------|--------|----------------|----------------|--------|--------|--------|----|
| All Students    | 2008   | 2009   | 2010   | 2011   | 2012           | 2013           | F      | М      | Total  | 30 |
| Under 18 years  | 4,345  | 4,202  | 5,871  | 5,884  | 5 <i>,</i> 008 | 5,538          | 3,056  | 2,938  | 5,994  | 50 |
| 18-19 years     | 4,244  | 4,437  | 4,675  | 4,705  | 4,596          | 3,794          | 2,766  | 1,551  | 4,317  | 25 |
| 20-21 years     | 3,790  | 4,182  | 4,363  | 4,292  | 4,093          | 3 <i>,</i> 956 | 2,202  | 1,835  | 4,037  |    |
| 22-24 years     | 5,832  | 6,182  | 6,763  | 6,846  | 6,633          | 6,385          | 2,368  | 4,347  | 6,715  | 20 |
| 25-29 years     | 4,893  | 5,457  | 5,897  | 6,035  | 5,725          | 5,644          | 1,452  | 3,968  | 5,420  | 15 |
| 30-34 years     | 1,711  | 2,110  | 2,451  | 2,577  | 2,457          | 2,276          | 687    | 1,414  | 2,101  |    |
| 35-39 years     | 774    | 915    | 1,099  | 1,300  | 1,274          | 1,229          | 518    | 622    | 1,140  | 10 |
| Over 39 years   | 1,107  | 1,280  | 1,551  | 1,756  | 1,776          | 1,742          | 924    | 684    | 1,608  | 5  |
| Total Headcount | 26,696 | 28,765 | 32,670 | 33,395 | 31,562         | 30,564         | 13,973 | 17,359 | 31,332 | Э  |
| Mean Age        | 23.4   | 23.8   | 23.7   | 24.0   | 24.2           | 24.2           | 23.2   | 24.2   | 23.7   |    |
|                 |        |        |        |        |                |                |        |        |        |    |