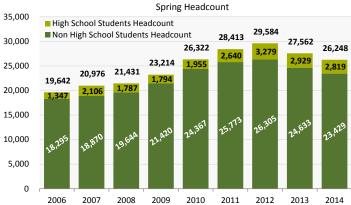

# Spring Headcount and FTE History

#### Exhibit 12

#### Exhibit 13

#### Exhibit 6

| Spring                              | 2010   | 2011   | 2012   | 2013   | 2014   |
|-------------------------------------|--------|--------|--------|--------|--------|
| Headcount                           | 26,322 | 28,413 | 29,584 | 27,562 | 26,248 |
| Headcount less High School Students | 24,367 | 25,773 | 26,305 | 24,633 | 23,429 |
| FTE                                 | 18,634 | 19,839 | 20,414 | 19,078 | 18,431 |
| Registration Type                   |        |        |        |        |        |
| High School Students                | 7.4%   | 9.3%   | 11.1%  | 10.6%  | 10.7%  |
| Continuing                          | 69.8%  | 70.6%  | 70.2%  | 71.2%  | 71.1%  |
| New to College                      | 6.5%   | 6.0%   | 5.5%   | 4.0%   | 4.3%   |
| Readmitted                          | 11.5%  | 10.4%  | 9.5%   | 9.5%   | 9.2%   |
| Transfer                            | 4.6%   | 3.5%   | 3.3%   | 3.8%   | 3.7%   |
| Graduate                            | 0.2%   | 0.3%   | 0.5%   | 0.8%   | 0.9%   |

# **Enrollment Summary**

| Exhibit 8                     |        |        |        |        |        |        |        |        |        |        |        |        |        |        |        |
|-------------------------------|--------|--------|--------|--------|--------|--------|--------|--------|--------|--------|--------|--------|--------|--------|--------|
|                               | 2000   | 2001   | 2002   | 2003   | 2004   | 2005   | 2006   | 2007   | 2008   | 2009   | 2010   | 2011   | 2012   | 2013   | 2014   |
| Fall                          |        |        |        |        |        |        |        |        |        |        |        |        |        |        |        |
| Total Headcount               | 20,946 | 22,609 | 23,609 | 23,803 | 24,149 | 24,487 | 23,305 | 23,840 | 26,696 | 28,765 | 32,670 | 33,395 | 31,562 | 30,564 | 31,332 |
| Headcount without High School | 17,122 | 18,920 | 20,209 | 20,442 | 20,148 | 19,482 | 19,578 | 20,715 | 22,195 | 24,389 | 26,621 | 27,318 | 26,378 | 24,829 | 25,188 |
| Budget Related Headcount      | 18,150 | 19,913 | 20,957 | 21,182 | 21,050 | 19,836 | 20,262 | 20,959 | 22,292 | 24,592 | 26,847 | 27,832 | 26,181 | 24,588 | 24,991 |
| High School Headcount         | 3,824  | 3,689  | 3,400  | 3,361  | 4,001  | 5,005  | 3,727  | 3,125  | 4,501  | 4,376  | 6,049  | 6,077  | 5,184  | 5,735  | 6,144  |
| Budget Related FTE            | 12,316 | 13,847 | 14,882 | 14,865 | 14,585 | 13,731 | 13,884 | 14,371 | 15,614 | 17,483 | 19,010 | 19,705 | 19,118 | 17,952 | 18,560 |
| FTE                           | 13,504 | 15,163 | 16,261 | 16,312 | 16,339 | 16,081 | 15,668 | 16,135 | 17,910 | 19,670 | 21,825 | 22,448 | 21,617 | 20,697 | 21,335 |
| Undergraduate FTE             | 13,504 | 15,163 | 16,261 | 16,312 | 16,339 | 16,081 | 15,668 | 16,135 | 17,904 | 19,647 | 21,774 | 22,367 | 21,543 | 20,631 | 21,226 |
| Graduate FTE                  | na     | 6      | 23     | 51     | 81     | 74     | 66     | 110    |
| Spring                        |        |        |        |        |        |        |        |        |        |        |        |        |        |        |        |
| Total Headcount               | 16,404 | 17,800 | 19,956 | 21,162 | 21,220 | 20,959 | 19,642 | 20,976 | 21,431 | 23,214 | 26,322 | 28,413 | 29,584 | 27,562 | 26,248 |
| Headcount without High School | 15,443 | 17,122 | 19,482 | 19,814 | 19,809 | 19,346 | 18,295 | 18,870 | 19,644 | 21,420 | 24,367 | 25,773 | 26,305 | 24,633 | 23,429 |
| Budget Related Headcount      | 16,106 | 17,630 | 19,381 | 20,206 | 20,048 | 19,641 | 18,495 | 19,273 | 19,689 | 21,367 | 24,305 | 26,020 | 26,402 | 24,206 | 23,155 |
| High School Headcount         | 961    | 678    | 474    | 1,348  | 1,411  | 1,613  | 1,347  | 2,106  | 1,787  | 1,794  | 1,955  | 2,640  | 3,279  | 2,929  | 2,819  |
| Budget Related FTE            | 10,837 | 12,147 | 13,633 | 14,346 | 14,125 | 13,740 | 12,648 | 13,052 | 13,564 | 14,969 | 17,278 | 18,196 | 18,715 | 17,408 | 16,887 |
| FTE                           | 12,014 | 12,279 | 13,973 | 15,017 | 14,908 | 14,570 | 13,425 | 14,127 | 14,720 | 16,221 | 18,634 | 19,839 | 20,414 | 19,078 | 18,431 |
| Undergraduate FTE             | 12,014 | 12,279 | 13,973 | 15,017 | 14,908 | 14,570 | 13,425 | 14,127 | 14,720 | 16,215 | 18,607 | 19,789 | 20,336 | 19,004 | 18,365 |
| Graduate FTE                  | na     | 6      | 27     | 51     | 78     | 74     | 66     |