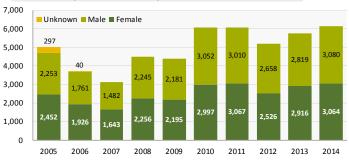

2014

2003

2004

2005

2006

2007

2008

2009

2010

2011

2012

2013

Exhibit 23

#### by Gender Unknown 46% 46% 5.9% 48% 297 48% 40 1.1% 47% 50% 50% 50% 50% 51% 2,916 51% 2,819 49% 2013 3,064 2014 50% 3,080 50%

| All Students                    | 2006   | 2007   | 2008   | 2009   | 2010   | 2011   | 2012   | 2013   | 2014   |
|---------------------------------|--------|--------|--------|--------|--------|--------|--------|--------|--------|
| American Indian/AK Native       | 223    | 243    | 290    | 333    | 365    | 355    | 335    | 335    | 299    |
| Asian                           | 269    | 296    | 345    | 382    | 422    | 439    | 460    | 461    | 472    |
| Black                           | 124    | 165    | 219    | 242    | 332    | 377    | 364    | 333    | 340    |
| Hispanic                        | 1,019  | 1,153  | 1,440  | 1,802  | 2,103  | 2,450  | 2,440  | 2,458  | 2,496  |
| Native HI/Pacific Islander      | 211    | 283    | 325    | 366    | 421    | 416    | 386    | 381    | 412    |
| Total Minorities                | 1,846  | 2,140  | 2,619  | 3,125  | 3,643  | 4,037  | 3,985  | 3,968  | 4,019  |
| White                           | 19,857 | 20,334 | 22,904 | 24,565 | 27,286 | 28,023 | 26,391 | 25,273 | 25,773 |
| Non-resident Alien <sup>1</sup> | 287    | 409    | 501    | 472    | 466    | 462    | 479    | 559    | 722    |
| Other/Not Specified             | 1,315  | 957    | 672    | 603    | 1,275  | 873    | 707    | 764    | 818    |
| Total                           | 23,305 | 23,840 | 26,696 | 28,765 | 32,670 | 33,395 | 31,562 | 30,564 | 31,332 |