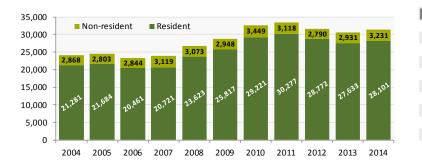

# Headcount by Residency, Fall all students

|      | Resident | %   | Non-resident | %   |
|------|----------|-----|--------------|-----|
| 2004 | 21,281   | 88% | 2,868        | 12% |
| 2005 | 21,684   | 89% | 2,803        | 11% |
| 2006 | 20,461   | 88% | 2,844        | 12% |
| 2007 | 20,721   | 87% | 3,119        | 13% |
| 2008 | 23,623   | 88% | 3,073        | 12% |
| 2009 | 25,817   | 90% | 2,948        | 10% |
| 2010 | 29,221   | 89% | 3,449        | 11% |
| 2011 | 30,277   | 91% | 3,118        | 9%  |
| 2012 | 28,772   | 91% | 2,790        | 9%  |
| 2013 | 27,633   | 90% | 2,931        | 10% |
| 2014 | 28,101   | 90% | 3,231        | 10% |
|      |          |     |              |     |