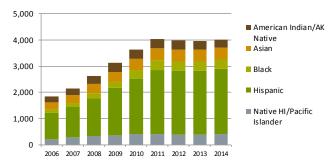

#### by Gender Unknown 46% 46% 5.9% 48% 297 48% 40 1.1% 47% 50% 50% 50% 50% 51% 2,916 51% 2,819 49% 2013 3,064 2014 50% 3,080 50%

| All Students                    | 2006   | 2007   | 2008   | 2009   | 2010   | 2011   | 2012   | 2013   | 2014   |
|---------------------------------|--------|--------|--------|--------|--------|--------|--------|--------|--------|
| American Indian/AK Native       | 223    | 243    | 290    | 333    | 365    | 355    | 335    | 335    | 299    |
| Asian                           | 269    | 296    | 345    | 382    | 422    | 439    | 460    | 461    | 472    |
| Black                           | 124    | 165    | 219    | 242    | 332    | 377    | 364    | 333    | 340    |
| Hispanic                        | 1,019  | 1,153  | 1,440  | 1,802  | 2,103  | 2,450  | 2,440  | 2,458  | 2,496  |
| Native HI/Pacific Islander      | 211    | 283    | 325    | 366    | 421    | 416    | 386    | 381    | 412    |
| Total Minorities                | 1,846  | 2,140  | 2,619  | 3,125  | 3,643  | 4,037  | 3,985  | 3,968  | 4,019  |
| White                           | 19,857 | 20,334 | 22,904 | 24,565 | 27,286 | 28,023 | 26,391 | 25,273 | 25,773 |
| Non-resident Alien <sup>1</sup> | 287    | 409    | 501    | 472    | 466    | 462    | 479    | 559    | 722    |
| Other/Not Specified             | 1,315  | 957    | 672    | 603    | 1,275  | 873    | 707    | 764    | 818    |
| Total                           | 23,305 | 23,840 | 26,696 | 28,765 | 32,670 | 33,395 | 31,562 | 30,564 | 31,332 |