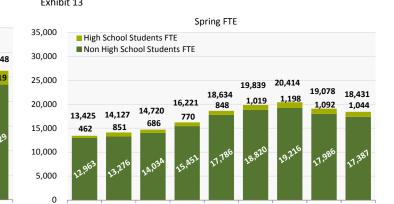

# Spring Headcount and FTE History

#### Exhibit 12

#### Exhibit 13

#### Exhibit 6

| Spring                              | 2010   | 2011   | 2012   | 2013   | 2014   |
|-------------------------------------|--------|--------|--------|--------|--------|
| Headcount                           | 26,322 | 28,413 | 29,584 | 27,562 | 26,248 |
| Headcount less High School Students | 24,367 | 25,773 | 26,305 | 24,633 | 23,429 |
| FTE                                 | 18,634 | 19,839 | 20,414 | 19,078 | 18,431 |
| Registration Type                   |        |        |        |        |        |
| High School Students                | 7.4%   | 9.3%   | 11.1%  | 10.6%  | 10.7%  |
| Continuing                          | 69.8%  | 70.6%  | 70.2%  | 71.2%  | 71.1%  |
| New to College                      | 6.5%   | 6.0%   | 5.5%   | 4.0%   | 4.3%   |
| Readmitted                          | 11.5%  | 10.4%  | 9.5%   | 9.5%   | 9.2%   |
| Transfer                            | 4.6%   | 3.5%   | 3.3%   | 3.8%   | 3.7%   |
| Graduate                            | 0.2%   | 0.3%   | 0.5%   | 0.8%   | 0.9%   |

# **Enrollment Summary**

| Exhibit 8                     |        |        |        |        |        |        |        |        |        |        |        |        |        |        |        |
|-------------------------------|--------|--------|--------|--------|--------|--------|--------|--------|--------|--------|--------|--------|--------|--------|--------|
|                               | 2000   | 2001   | 2002   | 2003   | 2004   | 2005   | 2006   | 2007   | 2008   | 2009   | 2010   | 2011   | 2012   | 2013   | 2014   |
| Fall                          |        |        |        |        |        |        |        |        |        |        |        |        |        |        |        |
| Total Headcount               | 20,946 | 22,609 | 23,609 | 23,803 | 24,149 | 24,487 | 23,305 | 23,840 | 26,696 | 28,765 | 32,670 | 33,395 | 31,562 | 30,564 | 31,332 |
| Headcount without High School | 17,122 | 18,920 | 20,209 | 20,442 | 20,148 | 19,482 | 19,578 | 20,715 | 22,195 | 24,389 | 26,621 | 27,318 | 26,378 | 24,829 | 25,188 |
| Budget Related Headcount      | 18,150 | 19,913 | 20,957 | 21,182 | 21,050 | 19,836 | 20,262 | 20,959 | 22,292 | 24,592 | 26,847 | 27,832 | 26,181 | 24,588 | 24,991 |
| High School Headcount         | 3,824  | 3,689  | 3,400  | 3,361  | 4,001  | 5,005  | 3,727  | 3,125  | 4,501  | 4,376  | 6,049  | 6,077  | 5,184  | 5,735  | 6,144  |
| Budget Related FTE            | 12,316 | 13,847 | 14,882 | 14,865 | 14,585 | 13,731 | 13,884 | 14,371 | 15,614 | 17,483 | 19,010 | 19,705 | 19,118 | 17,952 | 18,560 |
| FTE                           | 13,504 | 15,163 | 16,261 | 16,312 | 16,339 | 16,081 | 15,668 | 16,135 | 17,910 | 19,670 | 21,825 | 22,448 | 21,617 | 20,697 | 21,335 |
| Undergraduate FTE             | 13,504 | 15,163 | 16,261 | 16,312 | 16,339 | 16,081 | 15,668 | 16,135 | 17,904 | 19,647 | 21,774 | 22,367 | 21,543 | 20,631 | 21,226 |
| Graduate FTE                  | na     | 6      | 23     | 51     | 81     | 74     | 66     | 110    |
| Spring                        |        |        |        |        |        |        |        |        |        |        |        |        |        |        |        |
| Total Headcount               | 16,404 | 17,800 | 19,956 | 21,162 | 21,220 | 20,959 | 19,642 | 20,976 | 21,431 | 23,214 | 26,322 | 28,413 | 29,584 | 27,562 | 26,248 |
| Headcount without High School | 15,443 | 17,122 | 19,482 | 19,814 | 19,809 | 19,346 | 18,295 | 18,870 | 19,644 | 21,420 | 24,367 | 25,773 | 26,305 | 24,633 | 23,429 |
| Budget Related Headcount      | 16,106 | 17,630 | 19,381 | 20,206 | 20,048 | 19,641 | 18,495 | 19,273 | 19,689 | 21,367 | 24,305 | 26,020 | 26,402 | 24,206 | 23,155 |
| High School Headcount         | 961    | 678    | 474    | 1,348  | 1,411  | 1,613  | 1,347  | 2,106  | 1,787  | 1,794  | 1,955  | 2,640  | 3,279  | 2,929  | 2,819  |
| Budget Related FTE            | 10,837 | 12,147 | 13,633 | 14,346 | 14,125 | 13,740 | 12,648 | 13,052 | 13,564 | 14,969 | 17,278 | 18,196 | 18,715 | 17,408 | 16,887 |
| FTE                           | 12,014 | 12,279 | 13,973 | 15,017 | 14,908 | 14,570 | 13,425 | 14,127 | 14,720 | 16,221 | 18,634 | 19,839 | 20,414 | 19,078 | 18,431 |
| Undergraduate FTE             | 12,014 | 12,279 | 13,973 | 15,017 | 14,908 | 14,570 | 13,425 | 14,127 | 14,720 | 16,215 | 18,607 | 19,789 | 20,336 | 19,004 | 18,365 |
| Graduate FTE                  | na     | 6      | 27     | 51     | 78     | 74     | 66     |