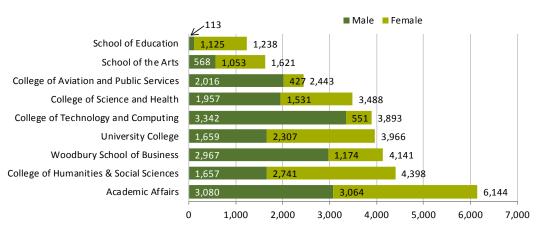

# Headcount by Gender, Fall

| 16                |
|-------------------|
| Table of Contents |

| Exhibit 22 | L    |        |                     |        |     |         |      |  |  |  |
|------------|------|--------|---------------------|--------|-----|---------|------|--|--|--|
|            |      |        | Headcount by Gender |        |     |         |      |  |  |  |
|            |      | Female | %                   | Male   | %   | Unknown | %    |  |  |  |
|            | 2003 | 10,111 | 42%                 | 13,692 | 58% |         |      |  |  |  |
|            | 2004 | 10,259 | 42%                 | 13,890 | 58% |         |      |  |  |  |
|            | 2005 | 10,225 | 42%                 | 13,955 | 58% | 307     | 1%   |  |  |  |
|            | 2006 | 9,972  | 43%                 | 13,273 | 57% | 60      | 0.3% |  |  |  |
|            | 2007 | 10,234 | 43%                 | 13,606 | 57% |         |      |  |  |  |
|            | 2008 | 11,548 | 43%                 | 15,148 | 57% |         |      |  |  |  |
|            | 2009 | 12,394 | 43%                 | 16,371 | 57% |         |      |  |  |  |
|            | 2010 | 14,186 | 43%                 | 18,484 | 57% |         |      |  |  |  |
|            | 2011 | 14,827 | 44%                 | 18,568 | 56% |         |      |  |  |  |
|            | 2012 | 13,950 | 44%                 | 17,612 | 56% |         |      |  |  |  |
|            | 2013 | 13,580 | 44%                 | 16,984 | 56% |         |      |  |  |  |
|            | 2014 | 13,973 | 45%                 | 17,359 | 55% |         |      |  |  |  |