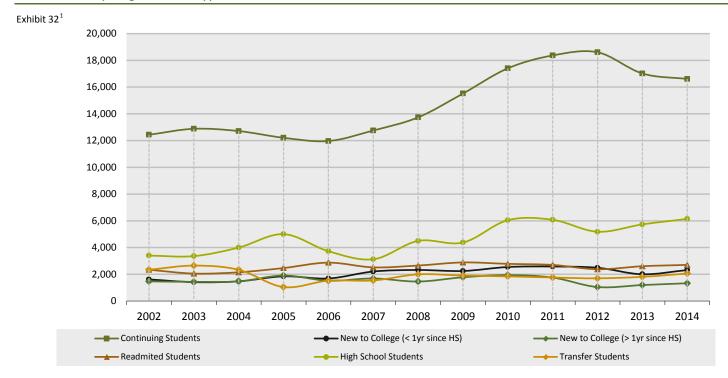

## Headcount by Registration Type, Fall

<sup>&</sup>lt;sup>1</sup> Graduate students not shown due to the small number

### Headcount by Registration Type continued...

Exhibit 33 Headcount **Continuing Students** 12.435 12.882 12.713 12,210 11,966 12,756 13,737 15,519 17.406 18,369 18,605 17.017 16,606 1.471 1.470 New to College (> 1yr since HS) 1.438 1.907 1.523 1.689 1.460 1.778 1.944 1.755 1.048 1.198 1,331 New to College (< 1vr since HS) 1.621 1.414 1.474 1.850 1.689 2.210 2.324 2.249 2.547 2.582 2.490 2.004 2,318 3,092 Total New to College 2.852 2,944 3,757 3,212 3,899 3,784 4,027 4,491 4,337 3,538 3,202 3,649 **Readmited Students** 2,469 2.341 2.056 2,151 2,873 2,519 2.657 2.888 2.782 2,702 2,378 2,605 2,705 **High School Students** 3.400 3.361 4.001 5.005 3.727 3.125 4.501 4.376 6,049 6.077 5,184 5.735 6,144 Transfer Students 1,527 2.341 2,652 2,340 1.046 1,541 1.997 1.908 1.845 1.761 1.700 1.811 2,059 Graduate 47 20 97 149 157 194 169 Total 23,609 23,803 24,149 24,487 23,305 23,840 26,696 28,765 32,670 33,395 31,562 30,564 31,332 Percentages of Headcount **Continuing Students** 52.7% 53.4% 50.6% 48.9% 51.3% 57.6% 58.1% 60.5% 56.2% 55.0% 58.9% 55.7% 53.0% New to College (> 1yr since HS) 6.2% 6.2% 7.9% 6.2% 6.5% 6.1% 6.7% 6.8% 5.4% 5.3% 3.3% 3.9% 4.2% New to College (< 1yr since HS) 6.9% 6.2% 7.7% 6.9% 7.2% 9.7% 8.4% 8.9% 7.9% 7.7% 7.9% 6.6% 7.4% Total New to College 13.1% 12.0% 12.2% 15.3% 13.8% 16.4% 14.2% 14.0% 13.7% 13.0% 11.2% 10.5% 11.6% **Readmited Students** 9.9% 9.0% 10.2% 10.8% 9.7% 8.3% 8.1% 7.5% 8.5% 8.6% 11.7% 12.3% 11.1% **High School Students** 14.4% 16.8% 20.7% 15.2% 16.0% 18.9% 16.4% 21.0% 18.6% 18.2% 16.4% 18.8% 19.6% **Transfer Students** 9.9% 9.8% 4.3% 6.2% 6.6% 8.4% 7.1% 6.4% 5.4% 5.3% 5.4% 5.9% 6.6% **Graduate Students** 0.2% 0.3% 0.5% 0.4% 0.5% 0.5% 0.6% 0.5%