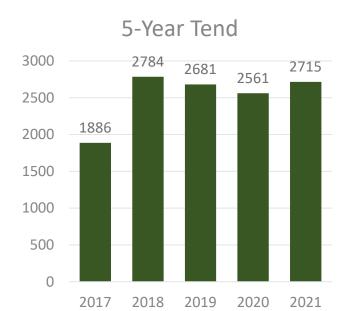

## **Incoming Transfer Student Cohort**

\*Average of 45.4 credits transferred in. 7,741.5 total FTE transferred in.