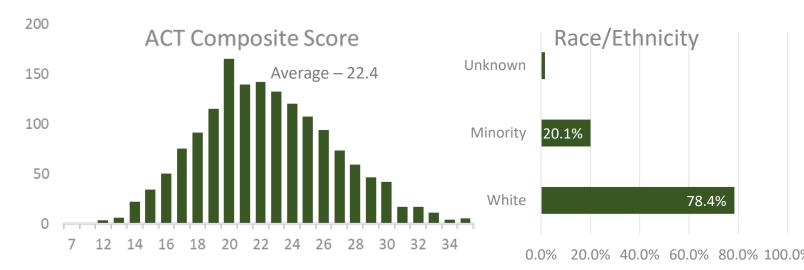

## **Incoming Transfer Student Cohort**



\*Average of 45.4 credits transferred in. 7,741.5 total FTE transferred in.



## Degree Level



## College of Enrollment



0 100 200 300 400 500 600





## **Incoming Transfer Student Cohort**

Average age of Transfer students is 23.5 years.

Comparison of Transfer Cohort to the Undergraduate, post-high school students at UVU.





| Top 10 Schools Students Transferred From |               |
|------------------------------------------|---------------|
| School                                   | Student Count |
| Salt Lake Community College              | 422           |
| Brigham Young University                 | 264           |
| Brigham Young University-Idaho           | 262           |
| Utah State University                    | 249           |
| Snow College                             | 166           |
| Dixie State University                   | 131           |
| University Of Utah                       | 125           |
| Sou