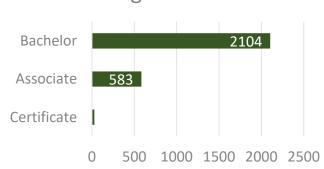

## **Incoming Transfer Student Cohort**



\*Average of 45.4 credits transferred in. 7,741.5 total FTE transferred in.



## Degree Level



## College of Enrollment



0 100 200 300 400 500 600





## **Incoming Transfer Student Cohort**

Average age of Transfer students is 23.5 years.

Comparison of Transfer Cohort to the Undergraduate, post-high school students at UVU.





| Top 10 Schools Students Transferred From |               |
|------------------------------------------|---------------|
| School                                   | Student Count |
| Salt Lake Community College              | 422           |
| Brigham Young University                 | 264           |
| Brigham Young University-Idaho           | 262           |
| Utah State University                    | 249           |
| Snow College                             | 166           |
| Dixie State University                   | 131           |
| Univers