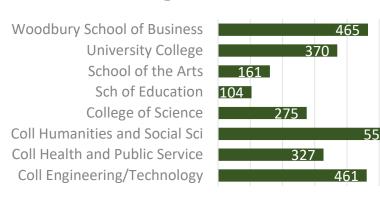

## **Incoming Transfer Student Cohort**



\*Average of 45.4 credits transferred in. 7,741.5 total FTE transferred in.



## Degree Level



## College of Enrollment



0 100 200 300 400 500 600





## **Incoming Transfer Student Cohort**

Average age of Transfer students is 23.5 years.

Comparison of Transfer Cohort to the Undergraduate, post-high school students at UVU.





| Top 10 Schools Students Transferred From |               |
|------------------------------------------|---------------|
| School                                   | Student Count |
| Salt Lake Community College              | 422           |
| Brigham Young University                 | 264           |
| Brigham Young University-Idaho           | 262           |
| Utah State University                    | 249           |
| Snow College                             | 166           |
| Dixie State University                   | 131           |
| University Of Utah