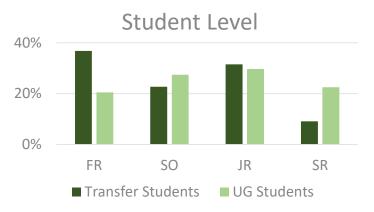

## **Incoming Transfer Student Cohort**

Average age of Transfer students is 23.5 years.

Comparison of Transfer Cohort to the Undergraduate, post-high school students at UVU.

| Top 10 Schools Students Transferred From |               |
|------------------------------------------|---------------|
| School                                   | Student Count |
| Salt Lake Community College              | 422           |
| Brigham Young University                 | 264           |
| Brigham Young University-Idaho           | 262           |
| Utah State University                    | 249           |
| Snow College                             | 166           |
| Dixie State University                   | 131           |
| University Of Utah                       | 125           |
| Southern Utah University                 | 105           |
| Weber State University                   | 97            |
| Ensign College                           | 55            |