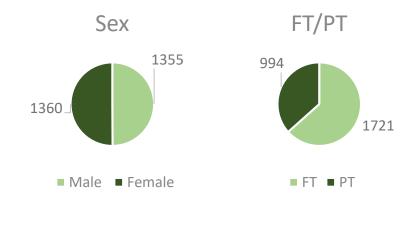

## **Incoming Transfer Student Cohort**

Average age of Transfer students is 23.5 years.

Comparison of Transfer Cohort to the Undergraduate, post-high school students at UVU.

| Top 10 Schools Students Transferred From |               |
|------------------------------------------|---------------|
| School                                   | Student Count |
| Salt Lake Community College              | 422           |
| Brigham Young University                 | 264           |
| Brigham Young University-Idaho           | 262           |
| Utah State University                    | 249           |
| Snow College                             | 166           |
| Dixie State University                   | 131           |
| University Of Utah                       | 125           |
| Southern Utah University                 | 105           |
| Weber State University                   | 97            |
| Ensign College                           | 55            |