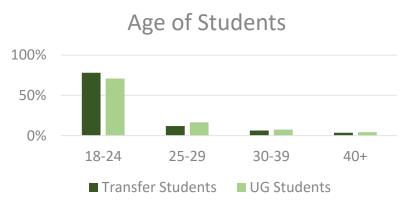

## **Incoming Transfer Student Cohort**

Average age of Transfer students is 23.5 years.

Comparison of Transfer Cohort to the Undergraduate, post-high school students at UVU.

| Top 10 Schools Students Transferred From |               |
|------------------------------------------|---------------|
| School                                   | Student Count |
| Salt Lake Community College              | 422           |
| Brigham Young University                 | 264           |
| Brigham Young University-Idaho           | 262           |
| Utah State University                    | 249           |
| Snow College                             | 166           |
| Dixie State University                   | 131           |
| University Of Utah                       | 125           |
| Southern Utah University                 | 105           |
| Weber State University                   | 97            |
| Ensign College                           | 55            |