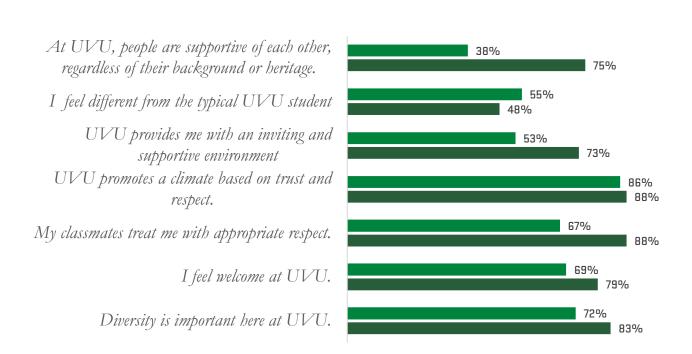

### THE UVU EXPERIENCE OF INTERNATIONAL STUDENTS

FROM THE U.S. INTERNATIONAL

Sources: Student Opinion Survey 2019; National Survey of Student Engagement 2017 For more information, contact IR@uvu.edu. Last updated: 4/1/2020 by Eric Wilding