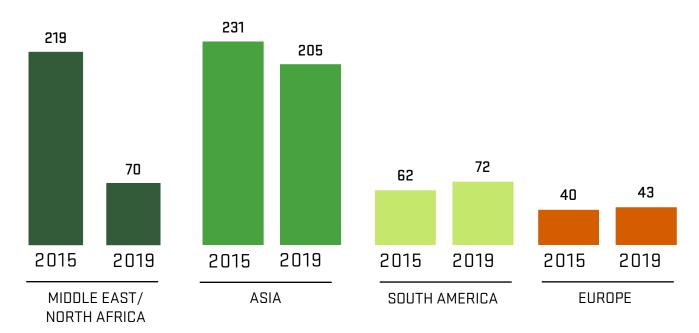

## 5 YEAR ADMISSION TRENDS BY WORLD REGION\*

2015 and 2019

\*Excludes students applying from the U.S.

# NUMBER OF STUDENTS

Sources: Student Opinion Survey 2019; National Survey of Student Engagement 2017 For more information, contact IR@uvu.edu. Last updated: 4/1/2020 by Eric Wilding