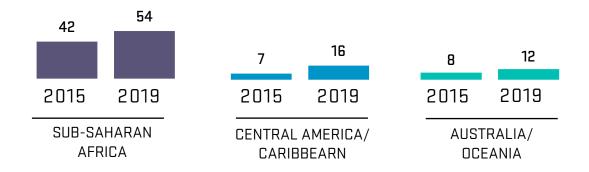

## 5 YEAR ADMISSION TRENDS BY WORLD REGION\*

2015 and 2019

\*Excludes students applying from the U.S.

# NUMBER OF STUDENTS

Sources: Student Opinion Survey 2019; National Survey of Student Engagement 2017 For more information, contact IR@uvu.edu. Last updated: 4/1/2020 by Eric Wilding