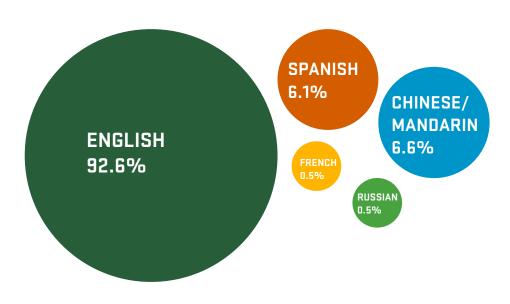

#### NATIVE LANGUAGES SPOKEN BY STUDENTS\*

\*Data as reported from Student Opinion Survey, showing the top 5 languages. The total is more than 100% as some students speak more than one language.