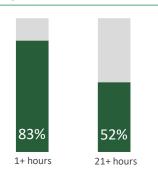

# **Employment**

Percent of students who work at least the given number of hours per week.