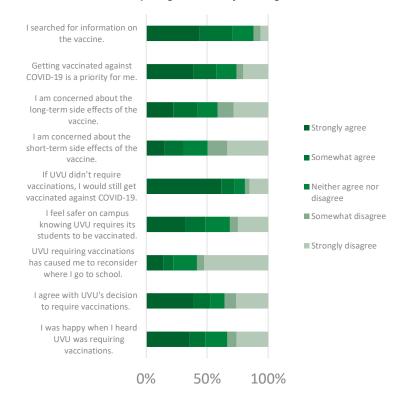

### **Vaccinations**

Please rate how much you agree with the following statements: