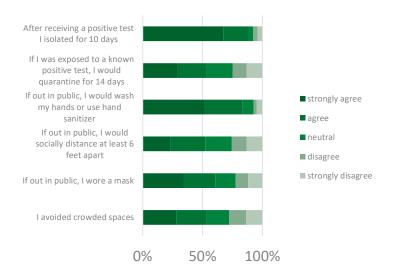

### COVID-19

Have you had a positive test for COVID-19?

51%\*\*

Please rate the following statements leading up to your positive COVID-19 test:

1 20 May 2022

<sup>\*\*871</sup> students responded to this question.