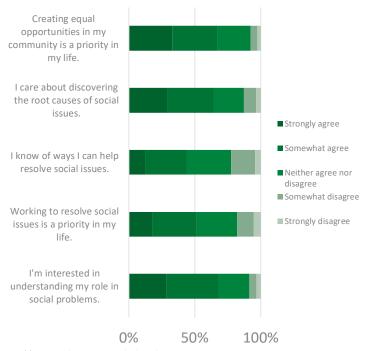

## **Social Impact**

### Please rate how much you agree with the following statements:

<sup>\*\*457</sup> students responded to this question.

20 May 2022 2