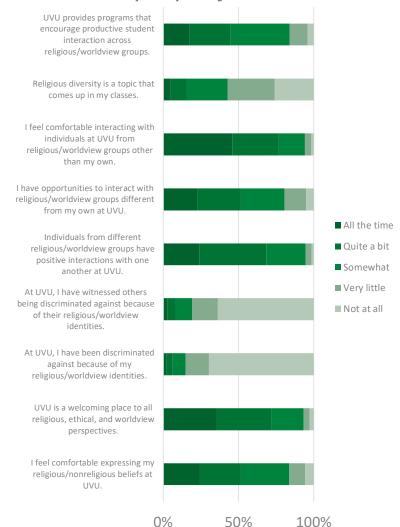

## **Worldview Perception**

#### Please indicate how often the following occurs at UVU:

### \*\*467 students responded to this question.