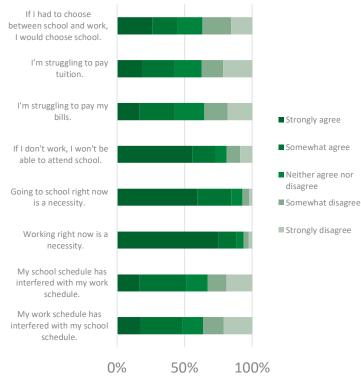

### Work/School Life Balance

#### Please rate how much you agree with the following statements:

<sup>\*\*810</sup> students responded to this question.