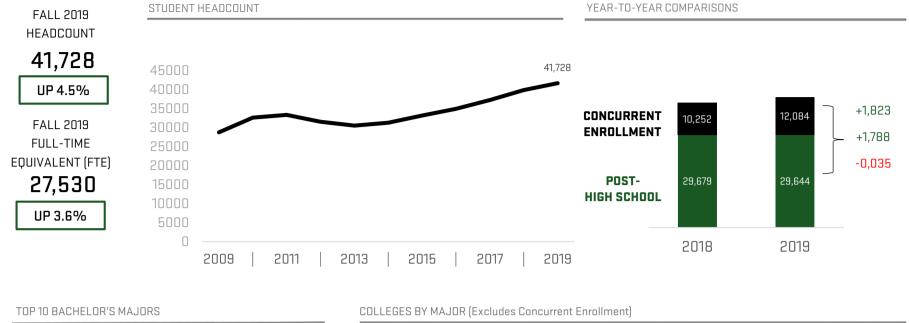

## FALL 2019 ENROLLMENT BRIEFING

| THIS YEAR'S RANK                            |                                            | LAST YEAR'S RANK |                    |
|---------------------------------------------|--------------------------------------------|------------------|--------------------|
| 1                                           | Business Management                        | 1                | 12                 |
| 2                                           | Psychology                                 | 2                |                    |
| 3                                           | Computer Science                           | 3                |                    |
| 4                                           | Biology                                    | 7                | ACA                |
| 5                                           | Art and Design                             | 5                | AF                 |
| 6                                           | Exercise Science and<br>Outdoor Recreation | 4                | CLASS              |
| 7                                           | Communication                              | 6                | GRADI              |
| 8                                           | Elementary Education                       | 8                | SE                 |
| 9                                           | Accounting                                 | 10               | JU                 |
| 10                                          | Marketing                                  | >10              | SOPHON             |
| major has the same rank as it did last year |                                            |                  | FRESH              |
| major                                       | has changed rank from last year            |                  | CONCURF<br>ENROLLM |
| STUDEI                                      | NT PROFILE                                 |                  |                    |
|                                             | FEMALE                                     | FULL-TIME        | RESIDENT           |
|                                             | 48.1%                                      | 47.9%            | 91.3%              |
|                                             |                                            |                  |                    |