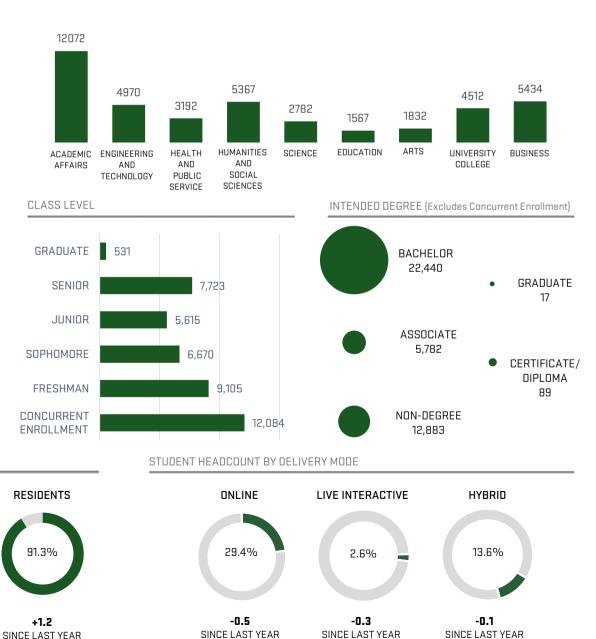

## FALL 2019 ENROLLMENT BRIEFING

| THIS YEAR'S RANK                            |                                            | LAST YEAR'S RANK |                    |
|---------------------------------------------|--------------------------------------------|------------------|--------------------|
| 1                                           | Business Management                        | 1                | 12                 |
| 2                                           | Psychology                                 | 2                |                    |
| 3                                           | Computer Science                           | 3                |                    |
| 4                                           | Biology                                    | 7                | ACA                |
| 5                                           | Art and Design                             | 5                | AF                 |
| 6                                           | Exercise Science and<br>Outdoor Recreation | 4                | CLASS              |
| 7                                           | Communication                              | 6                | GRADI              |
| 8                                           | Elementary Education                       | 8                | SE                 |
| 9                                           | Accounting                                 | 10               | JU                 |
| 10                                          | Marketing                                  | >10              | SOPHON             |
| major has the same rank as it did last year |                                            |                  | FRESH              |
| major                                       | has changed rank from last year            |                  | CONCURF<br>ENROLLM |
| STUDEI                                      | NT PROFILE                                 |                  |                    |
|                                             | FEMALE                                     | FULL-TIME        | RESIDENT           |
|                                             | 48.1%                                      | 47.9%            | 91.3%              |
|                                             |                                            |                  |                    |

-0.8

SINCE LAST YEAR

+0.0

SINCE LAST YEAR