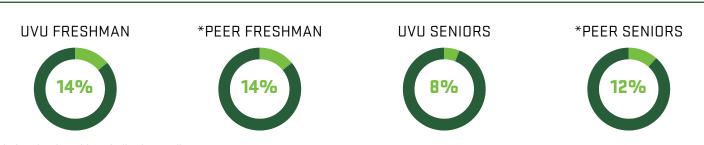

### Percent of LGBTQ+ or Unsure by Class Standing

<sup>\*</sup>National universities similar in enrollment