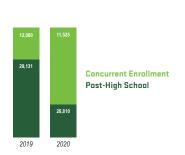

#### **Total Students**



**FALL 2020 HEADCOUNT** 

**FALL 2020 FULL-TIME EQUIVALENT (FTE)** 

1.9% DECREASE

**11.93%** DECREASE

#### **OVERALL EXPERIENCE**

said their experience was good or excellent

#### STUDENT PRIDE

said their student pride was high or very high

### **Enrollment Projections**





### Top 10 Bachelor Majors

### Last Year's Rank **Business Management**

- 1. Psychology
- 2.
- Biology
- Computer Science
- Exercise Science/ 5. Outdoor Recreation
- **Elementary Education** 6.
- Communication 7.
- Accounting 8.
- Professional Pilot
- 10. Marketing

- 1
- 2
- 4
- 3
- 5
- 4
- 6
- 8
- 16

## Colleges by Major



**College Enrollment** 

FEMALE

43%

48%

UVU Headcount

51%

USHE Enrollment 52%

National Enrollment

MALE

by Gender - Fall 2020



#### Class Level

### Intended Degree (Excludes CE)



### **Student Profile**



# Student by Delivery Mode



### Percent of LGBTQ+ or Unsure by Class Standing



<sup>\*</sup>National universities similar in enrollment