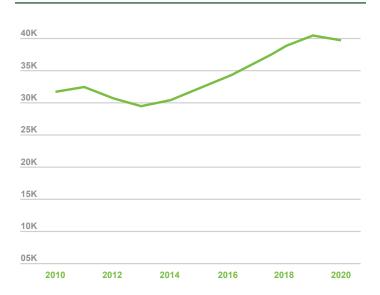

#### **Total Students**



**FALL 2020 HEADCOUNT** 

**FALL 2020 FULL-TIME EQUIVALENT (FTE)** 

1.9% DECREASE

**11.93%** DECREASE

#### **OVERALL EXPERIENCE**

said their experience was good or excellent

#### STUDENT PRIDE

said their student pride was high or very high

### **Enrollment Projections**





### Top 10 Bachelor Majors

### Last Year's Rank **Business Management**

- 1. Psychology
- 2.
- Biology
- Computer Science
- Exercise Science/ 5. Outdoor Recreation
- **Elementary Education** 6.
- Communication 7.
- Accounting 8.
- Professional Pilot
- 10. Marketing

- 1
- 2
- 4
- 3
- 5
- 4
- 6
- 8
- 16

## Colleges by Major



**College Enrollment** 

FEMALE

43%

48%

UVU Headcount

51%

USHE Enrollment 52%

National Enrollment

MALE

by Gender - Fall 2020



#### Class Level

### Intended Degree (Excludes