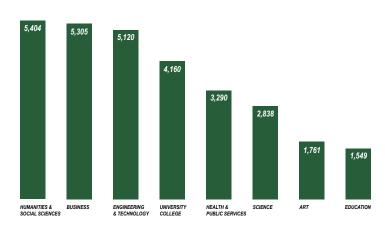

### Top 10 Bachelor Majors

## Colleges by Major

**College Enrollment** 

FEMALE

43%

48%

UVU Headcount

51%

USHE Enrollment 52%