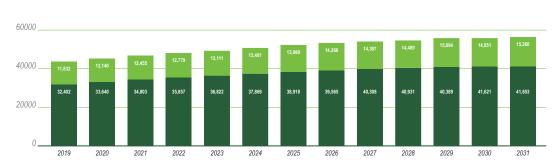

#### **Total Students**



**FALL 2020 HEADCOUNT** 

**FALL 2020 FULL-TIME EQUIVALENT (FTE)** 

1.9% DECREASE

**11.93%** DECREASE

#### **OVERALL EXPERIENCE**

said their experience was good or excellent

#### STUDENT PRIDE

said their student pride was high or very high

### **Enrollment Projections**





### Top 10 Bachelor Majors

### Last Year's Rank **Business Management**

- 1. Psychology
- 2.
- Biology
- Computer Science
- Exercise Science/ 5. Outdoor Recreation
- **Elementary Education** 6.
- Communication 7.
- Accounting 8.
- Professional Pilot
- 10. Marketing

- 1
- 2
- 4
- 3
- 5
- 4
- 6
- 8
- 16

## Colleges by Major



**College Enrollment** 

FEMALE

43%

48%

UVU Headcount

51%

USHE Enrollment 52%

National Enrollment

MALE

by Gender - Fall 2020



#### Class Level

### Intended Degree (Excludes CE)



### **Student Profile**



# Student by Delivery Mode



### Percent of LGBTQ+ or Unsure by Class Standing



<sup>\*</sup>National universities similar in enrollment