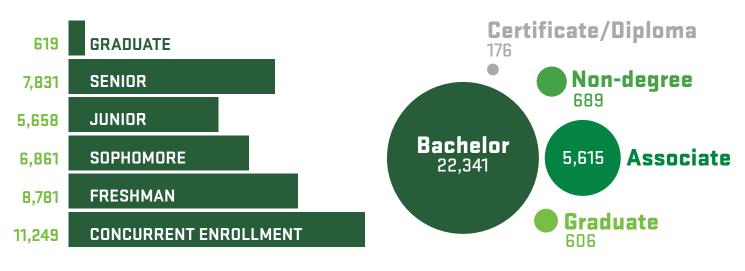

ALL 2020 HEADCOUNT** 

**FALL 2020 FULL-TIME EQUIVALENT (FTE)** 

1.9% DECREASE

**11.93%** DECREASE

#### **OVERALL EXPERIENCE**

said their experience was good or excellent

#### STUDENT PRIDE

said their student pride was high or very high

### **Enrollment Projections**





### Top 10 Bachelor Majors

### Last Year's Rank **Business Management**

- 1. Psychology
- 2.
- Biology
- Computer Science
- Exercise Science/ 5. Outdoor Recreation
- **Elementary Education** 6.
- Communication 7.
- Accounting 8.
- Professional Pilot
- 10. Marketing

- 1
- 2
- 4
- 3
- 5
- 4
- 6
- 8
- 16

## Colleges by Major



**College Enrollment** 

FEMALE

43%

48%

UVU Headcount

51%

USHE Enrollment 52%

National Enrollment

MALE

by Gender - Fall 2020



#### Class Level

### Intended Degree (Excludes CE)



### **Student Profile**



# Student by Delivery Mode



### Percent of LGBTQ+ or Unsure by Class Standing



<sup>\*</sup>National universities similar in enrollment