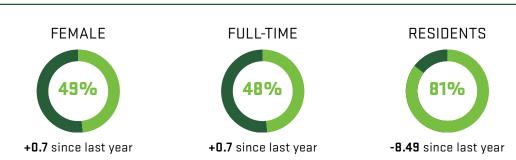

LL 2020 FULL-TIME EQUIVALENT (FTE)** 

1.9% DECREASE

**11.93%** DECREASE

#### **OVERALL EXPERIENCE**

said their experience was good or excellent

#### STUDENT PRIDE

said their student pride was high or very high

### **Enrollment Projections**





### Top 10 Bachelor Majors

### Last Year's Rank **Business Management**

- 1. Psychology
- 2.
- Biology
- Computer Science
- Exercise Science/ 5. Outdoor Recreation
- **Elementary Education** 6.
- Communication 7.
- Accounting 8.
- Professional Pilot
- 10. Marketing

- 1
- 2
- 4
- 3
- 5
- 4
- 6
- 8
- 16

## Colleges by Major



**College Enrollment** 

FEMALE

43%

48%

UVU Headcount

51%

USHE Enrollment 52%

National Enrollment

MALE

by Gender - Fall 2020



#### Class Level

### Intended Degree (Excludes CE)



### **Student Profile**



# Student by Delivery Mode



### Percent of LGBTQ+ or Unsure by Class Standing



<sup>\*</sup>National universities similar in enrollment