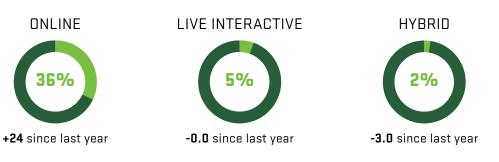

FTE)** 

1.9% DECREASE

**11.93%** DECREASE

#### **OVERALL EXPERIENCE**

said their experience was good or excellent

#### STUDENT PRIDE

said their student pride was high or very high

### **Enrollment Projections**





### Top 10 Bachelor Majors

### Last Year's Rank **Business Management**

- 1. Psychology
- 2.
- Biology
- Computer Science
- Exercise Science/ 5. Outdoor Recreation
- **Elementary Education** 6.
- Communication 7.
- Accounting 8.
- Professional Pilot
- 10. Marketing

- 1
- 2
- 4
- 3
- 5
- 4
- 6
- 8
- 16

## Colleges by Major



**College Enrollment** 

FEMALE

43%

48%

UVU Headcount

51%

USHE Enrollment 52%

National Enrollment

MALE

by Gender - Fall 2020



#### Class Level

### Intended Degree (Excludes CE)



### **Student Profile**



# Student by Delivery Mode



### Percent of LGBTQ+ or Unsure by Class Standing



<sup>\*</sup>National universities similar in enrollment