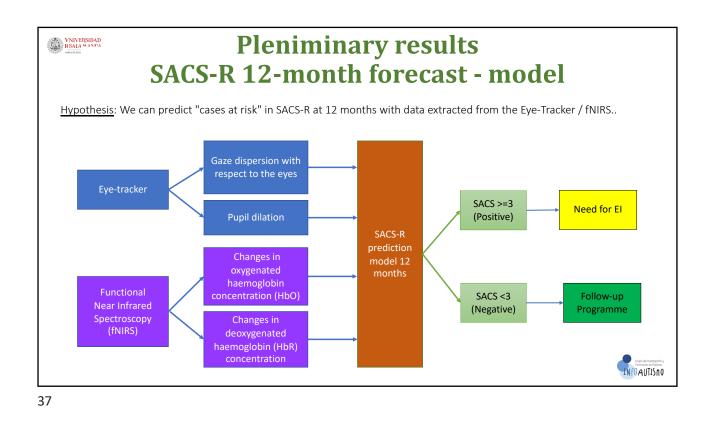

|                      | Age | 0-6<br>months | 8<br>months | 12<br>months | 18<br>months | 24<br>months | 30<br>months | 36<br>months |  |
|----------------------|-----|---------------|-------------|--------------|--------------|--------------|--------------|--------------|--|
| Invitation & Consent |     | X             |             |              |              |              |              |              |  |
| Clinical information |     | х             | x           | x            | x            | x            | x            | х            |  |
| Parental temperament |     |               |             | х            |              |              |              |              |  |
| AQ parents           |     |               |             | х            |              |              |              |              |  |
| SACS                 |     |               |             | х            | х            | х            |              | х            |  |
| M-CHAT-R             |     |               |             |              | х            | х            |              |              |  |
| Bayley III           |     |               | х           | х            | х            | х            |              | х            |  |
| Vineland             |     |               | х           | х            | х            | х            |              | х            |  |
| MacArthur Inventory  |     |               |             |              | х            | х            |              |              |  |
| ADOS-2               |     |               |             |              | х            | х            |              | х            |  |
| fNIRS                |     |               |             | х            | x            | x            |              |              |  |
| Eyetracking          |     |               |             | х            | x            | x            |              |              |  |
| Wearable sensors     |     |               | х           | х            | х            | x            | х            | х            |  |