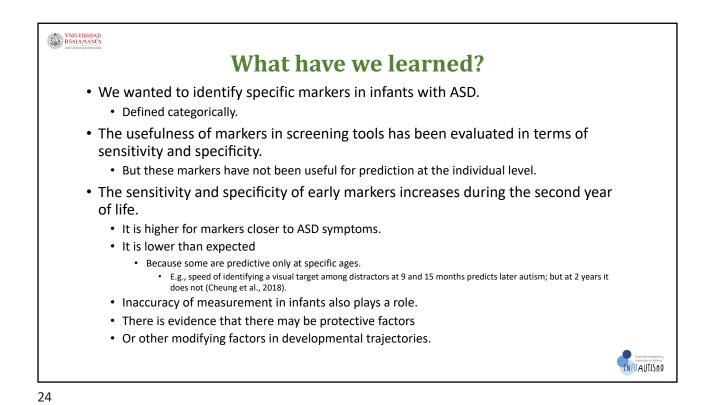

boration Parental collaboration if children have more evident atypical behaviour. Less collaboration if children are younger Better several informants Parents as informants Paediatricians + nurses + carers Need for good training programmes and an appropriate toolkit E.g. DIANE project Training reduces fear of misidentification



INFOAUTISTIO

## Symptoms of ASD may emerge or attenuate over time (Landa et al. 2022).

• The sensitivity and stability of the diagnosis of ASD is significantly increased.

- From time 1 (sensitivity: 52%; stability: 63%)
- Till time 2 (sensitivity: 86%; stability: 68%)
- Predictors of belonging to different diagnostic groups:
  - Presence of restricted and repetitive behaviours
  - Limitations in the initiation of joint attention
  - Expressive language skills



















|                      | Age | 0-6<br>months | 8<br>months | 12<br>months | 18<br>months | 24<br>months | 30<br>months | 36<br>months |  |
|----------------------|-----|---------------|-------------|--------------|--------------|--------------|--------------|--------------|--|
| Invitation & Consent |     | X             |             |              |              |              |              |              |  |
| Clinical information |     | х             | x           | x            | x            | x            | x            | х            |  |
| Parental temperament |     |               |             | х            |              |              |              |              |  |
| AQ parents           |     |               |             | х            |