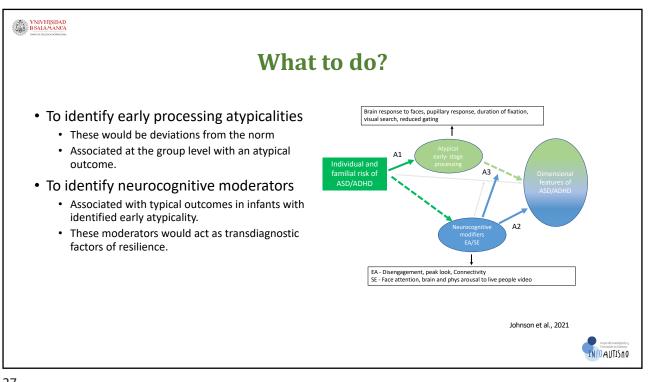

on Parental collaboration if children have more evident atypical behaviour. Less collaboration if children are younger Better several informants Parents as informants Paediatricians + nurses + carers Need for good training programmes and an appropriate toolkit E.g. DIANE project Training reduces fear of misidentification



INFOAUTISTIO

## Symptoms of ASD may emerge or attenuate over time (Landa et al. 2022).

• The sensitivity and stability of the diagnosis of ASD is significantly increased.

- From time 1 (sensitivity: 52%; stability: 63%)
- Till time 2 (sensitivity: 86%; stability: 68%)
- Predictors of belonging to different diagnostic groups:
  - Presence of restricted and repetitive behaviours
  - Limitations in the initiation of joint attention
  - Expressive language skills



















|                      | Age | 0-6<br>months | 8<br>months | 12<br>months | 18<br>months | 24<br>months | 30<br>months | 36<br>months |  |
|----------------------|-----|---------------|-------------|--------------|--------------|--------------|--------------|--------------|--|
| Invitation & Consent |     | X             |             |              |              |              |              |              |  |
| Clinical information |     | х             | x           | x            | x            | x            | x            | х            |  |
| Parental temperament |     |               |             | х            |              |              |              |              |  |
| AQ parents           |     |               |             | х            |              |