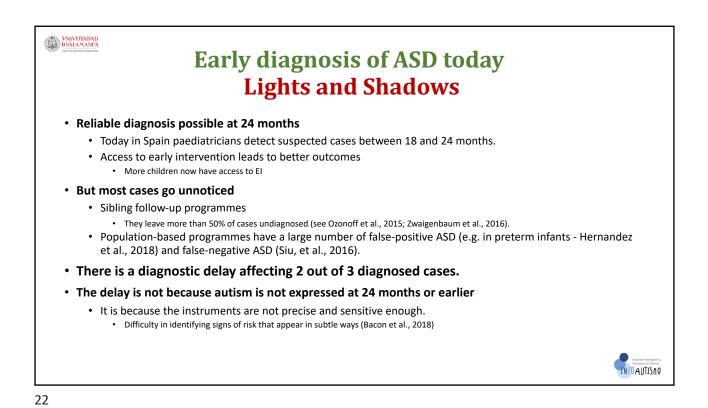

wski, et al. (2013) |  |
| M-CHAT-R / F                | 94%                 | Robins et al. (2013)      |  |
| M-CHAT con JA-OBS           | 90%                 | Nygren et al. (2012)      |  |
| CESDD                       | 83%                 | Dereu et al. (2010)       |  |
| ESAT                        | 99%                 | Dietz et al. (2006)       |  |
| Infant Toddler Checklist (I | TC) 93%             | Wetherby et al. (2008)    |  |



## Parental collaboration Parental collaboration if children have more evident atypical behaviour. Less collaboration if children are younger Better several informants Parents as informants Paediatricians + nurses + carers Need for good training programmes and an appropriate toolkit E.g. DIANE project Training reduces fear of misidentification



INFOAUTISTIO

## Symptoms of ASD may emerge or attenuate over time (Landa et al. 2022).

• The sensitivity and stability of the diagnosis of ASD is significantly increased.

- From time 1 (sensitivity: 52%; stability: 63%)
- Till time 2 (sensitivity: 86%; stability: 68%)
- Predictors of belonging to different diagnostic groups:
  - Presence of restricted and repetitive behaviours
  - Limitations in the initiation of joint attention
  - Expressive language skills



















|                      | Age | 0-6<br>months | 8<br>months | 12<br>months | 18<br>months | 24<br>months | 30<br>months | 36<br>months |  |
|----------------------|-----|---------------|-------------|--------------|--------------|--------------|--------------|--------------|--|
| Invitation & Consent |     | X