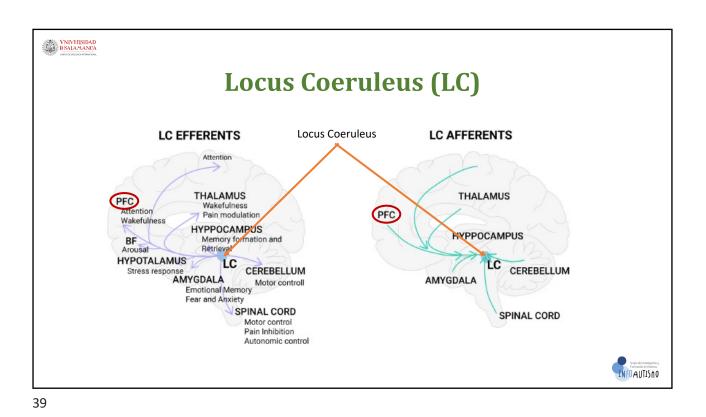

х           | х            | х            | х            |              | х            |  |
| MacArthur Inventory  |     |               |             |              | х            | х            |              |              |  |
| ADOS-2               |     |               |             |              | х            | х            |              | х            |  |
| fNIRS                |     |               |             | х            | x            | x            |              |              |  |
| Eyetracking          |     |               |             | х            | x            | x            |              |              |  |
| Wearable sensors     |     |               | х           | х            | х            | x            | х            | х            |  |















| Algorithm     | Accuracy | PPV | NPV  | Recall<br>/Sensitivity | Specificity | F1<br>Score | мсс  | AUC score |
|---------------|----------|-----|------|------------------------|-------------|-------------|------|-----------|
| Random Forest | 0.94     | 0.6 | 0.98 | 0.75                   | 0.96        | 0.67        | 0.67 | 0.94      |