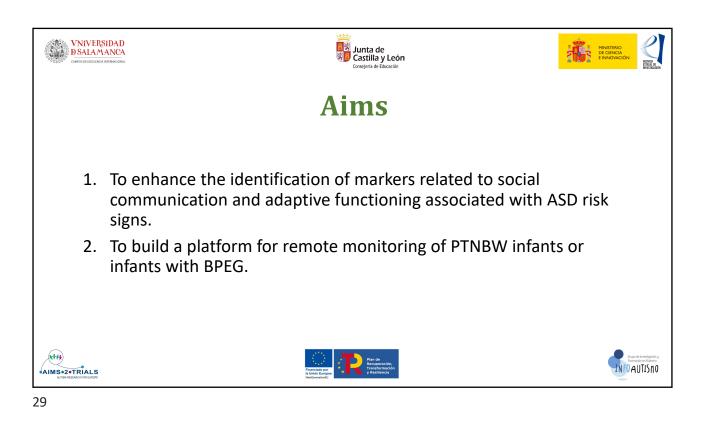

ental collaboration if children have more evident atypical behaviour. Less collaboration if children are younger Better several informants Parents as informants Paediatricians + nurses + carers Need for good training programmes and an appropriate toolkit E.g. DIANE project Training reduces fear of misidentification



INFOAUTISTIO

## Symptoms of ASD may emerge or attenuate over time (Landa et al. 2022).

• The sensitivity and stability of the diagnosis of ASD is significantly increased.

- From time 1 (sensitivity: 52%; stability: 63%)
- Till time 2 (sensitivity: 86%; stability: 68%)
- Predictors of belonging to different diagnostic groups:
  - Presence of restricted and repetitive behaviours
  - Limitations in the initiation of joint attention
  - Expressive language skills



















|                      | Age | 0-6<br>months | 8<br>months | 12<br>months | 18<br>months | 24<br>months | 30<br>months | 36<br>months |  |
|----------------------|-----|---------------|-------------|--------------|--------------|--------------|--------------|--------------|--|
| Invitation & Consent |     | X             |             |              |              |              |              |              |  |
| Clinical information |     | х             | x           | x            | x            | x            | x            | х            |  |
| Parental temperament |     |               |             | х            |              |              |              |              |  |
| AQ parents           |     |               |             | х            |              |