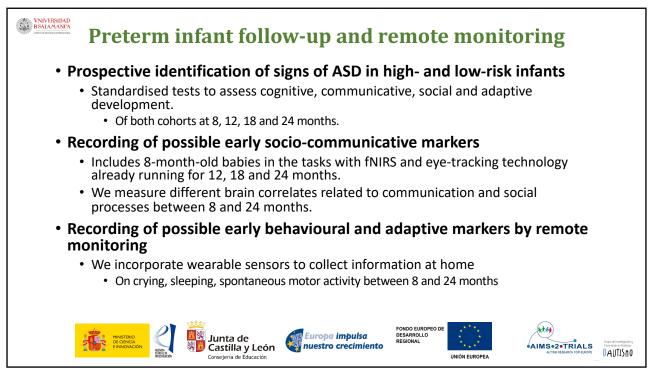

tal collaboration if children have more evident atypical behaviour. Less collaboration if children are younger Better several informants Parents as informants Paediatricians + nurses + carers Need for good training programmes and an appropriate toolkit E.g. DIANE project Training reduces fear of misidentification



INFOAUTISTIO

## Symptoms of ASD may emerge or attenuate over time (Landa et al. 2022).

• The sensitivity and stability of the diagnosis of ASD is significantly increased.

- From time 1 (sensitivity: 52%; stability: 63%)
- Till time 2 (sensitivity: 86%; stability: 68%)
- Predictors of belonging to different diagnostic groups:
  - Presence of restricted and repetitive behaviours
  - Limitations in the initiation of joint attention
  - Expressive language skills



















|                      | Age | 0-6<br>months | 8<br>months | 12<br>months | 18<br>months | 24<br>months | 30<br>months | 36<br>months |  |
|----------------------|-----|---------------|-------------|--------------|--------------|--------------|--------------|--------------|--|
| Invitation & Consent |     | X             |             |              |              |              |              |              |  |
| Clinical information |     | х             | x           | x            | x            | x            | x            | х            |  |
| Parental temperament |     |               |             | х            |              |              |              |              |  |
| AQ parents           |     |               |             | х            |              |