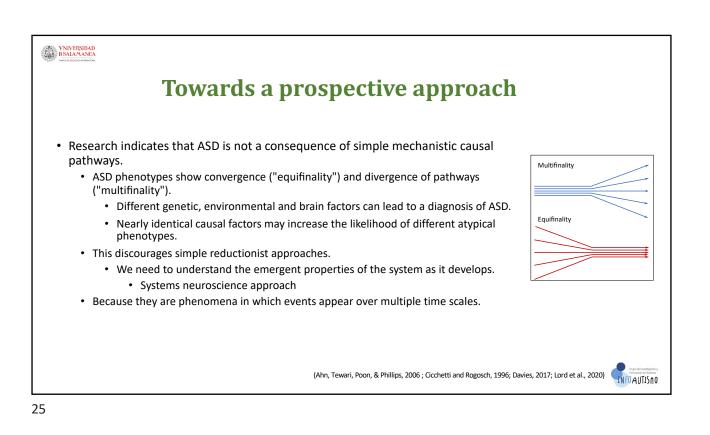

ration Parental collaboration if children have more evident atypical behaviour. Less collaboration if children are younger Better several informants Parents as informants Paediatricians + nurses + carers Need for good training programmes and an appropriate toolkit E.g. DIANE project Training reduces fear of misidentification



INFOAUTISTIO

## Symptoms of ASD may emerge or attenuate over time (Landa et al. 2022).

• The sensitivity and stability of the diagnosis of ASD is significantly increased.

- From time 1 (sensitivity: 52%; stability: 63%)
- Till time 2 (sensitivity: 86%; stability: 68%)
- Predictors of belonging to different diagnostic groups:
  - Presence of restricted and repetitive behaviours
  - Limitations in the initiation of joint attention
  - Expressive language skills



















|                      | Age | 0-6<br>months | 8<br>months | 12<br>months | 18<br>months | 24<br>months | 30<br>months | 36<br>months |  |
|----------------------|-----|---------------|-------------|--------------|--------------|--------------|--------------|--------------|--|
| Invitation & Consent |     | X             |             |              |              |              |              |              |  |
| Clinical information |     | х             | x           | x            | x            | x            | x            | х            |  |
| Parental temperament |     |               |             | х            |              |              |              |              |  |
| AQ parents           |     |               |             | х            |