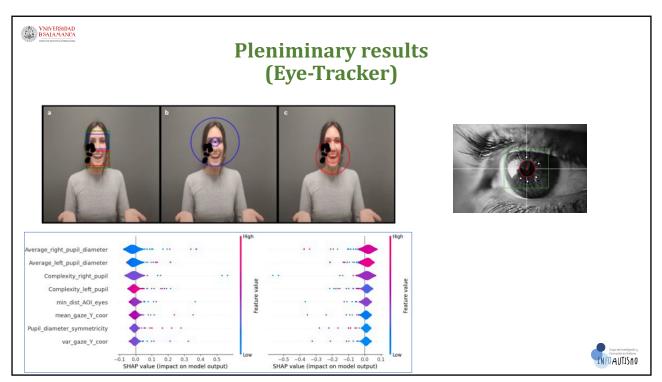

| Algorithm     | Accuracy | PPV | NPV  | Recall<br>/Sensitivity | Specificity | F1<br>Score | мсс  | AUC score |
|---------------|----------|-----|------|------------------------|-------------|-------------|------|-----------|
| Random Forest | 0.94     | 0.6 | 0.98 | 0.75                   | 0.96        | 0.67        | 0.67 | 0.94      |