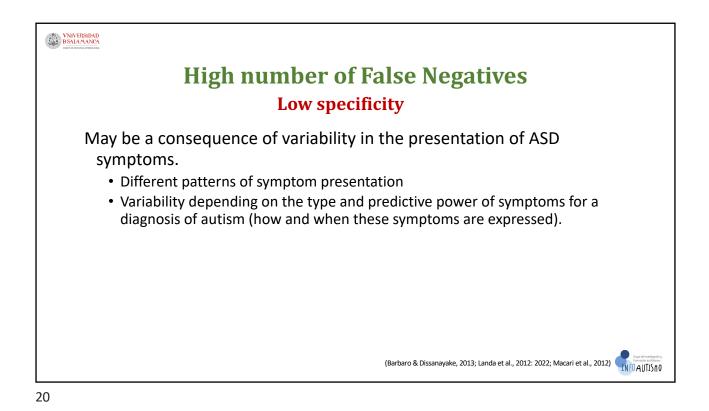

| High                        | number of           | false positives           |  |
|-----------------------------|---------------------|---------------------------|--|
|                             | Low sensi           | tivity                    |  |
| The                         | positive predictive | value for ASD only        |  |
| Tool                        | PPV                 | Reference                 |  |
| M-CHAT                      | 0,6                 | Chlebowski, et al. (2013) |  |
| M-CHAT-R / F                | 0, 54               | Chlebowski, et al. (2013) |  |
| Positive p                  | redictive value for | any developmental delay   |  |
| Herramienta                 | PPV                 | Referencia                |  |
| M-CHAT                      | 98%                 | Chlebowski, et al. (2013) |  |
| M-CHAT-R / F                | 94%                 | Robins et al. (2013)      |  |
| M-CHAT con JA-OBS           | 90%                 | Nygren et al. (2012)      |  |
| CESDD                       | 83%                 | Dereu et al. (2010)       |  |
| ESAT                        | 99%                 | Dietz et al. (2006)       |  |
| Infant Toddler Checklist (I | TC) 93%             | Wetherby et al. (2008)    |  |