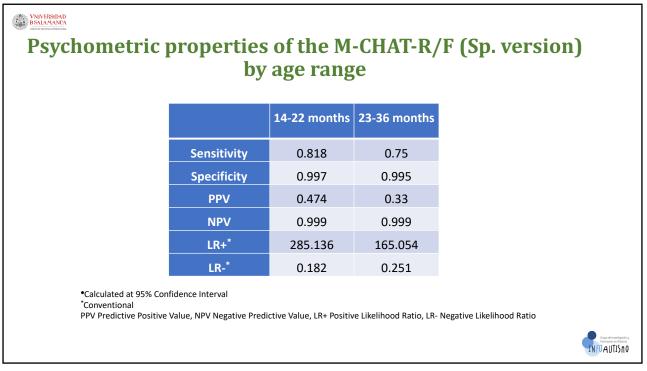

| High                        | number of           | false positives           |  |
|-----------------------------|---------------------|---------------------------|--|
|                             | Low sensi           | tivity                    |  |
| The                         | positive predictive | value for ASD only        |  |
| Tool                        | PPV                 | Reference                 |  |
| M-CHAT                      | 0,6                 | Chlebowski, et al. (2013) |  |
| M-CHAT-R / F                | 0, 54               | Chlebowski, et al. (2013) |  |
| Positive p                  | redictive value for | any developmental delay   |  |
| Herramienta                 | PPV                 | Referencia                |  |
| M-CHAT                      | 98%                 | Chlebowski, et al. (2013) |  |
| M-CHAT-R / F                | 94%                 | Robins et al. (2013)      |  |
| M-CHAT con JA-OBS           | 90%                 | Nygren et al. (2012)      |  |
| CESDD                       | 83%                 | Dereu et al. (2010)       |  |
| ESAT                        | 99%                 | Dietz et al. (2006)       |  |
| Infant Toddler Checklist (I | TC) 93%             | Wetherby et al. (2008)    |  |