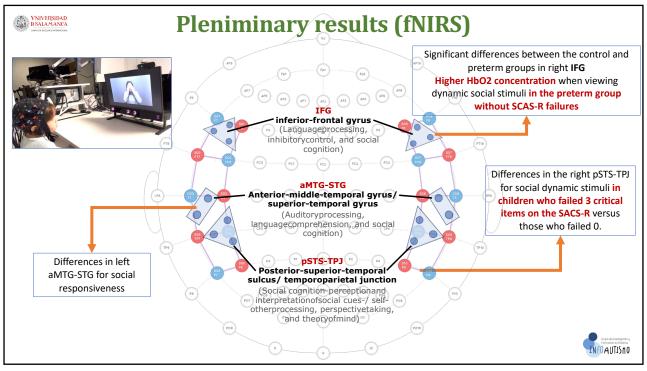

| х            |  |
| fNIRS                |     |               |             | х            | x            | x            |              |              |  |
| Eyetracking          |     |               |             | х            | x            | x            |              |              |  |
| Wearable sensors     |     |               | х           | х            | х            | x            | х            | х            |  |















| Algorithm     | Accuracy | PPV | NPV  | Recall<br>/Sensitivity | Specificity | F1<br>Score | мсс  | AUC score |
|---------------|----------|-----|------|------------------------|-------------|-------------|------|-----------|
| Random Forest | 0.94     | 0.6 | 0.98 | 0.75                   | 0.96        | 0.67        | 0.67 | 0.94      |