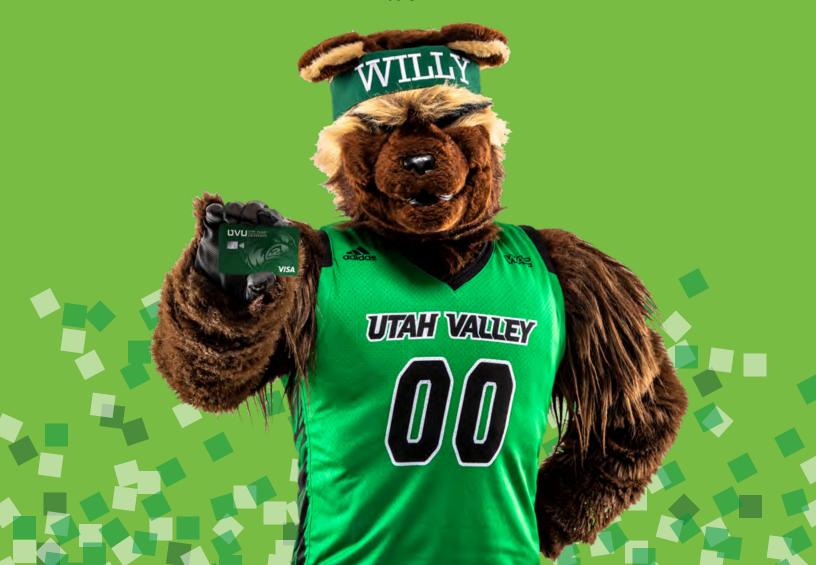

# WOLVERINE CREDIT CARD

Apply and save with your UVU Wolverine Credit Card. **engage.uvu.edu/wolverinecard** 

### With a UCCU Wolverine Visa Credit Card

The Wolverine Card is designed to meet the needs of the UVU community.

Choose between the 4-3-2-1 Cash Back Card or the Low Rate Card.

A portion of every purchase made with the card contributes to programs and initiatives that enhance the UVU experience.

### Get Yours at engage.uvu.edu/wolverinecard

Terms & Conditions Apply. See website for details.